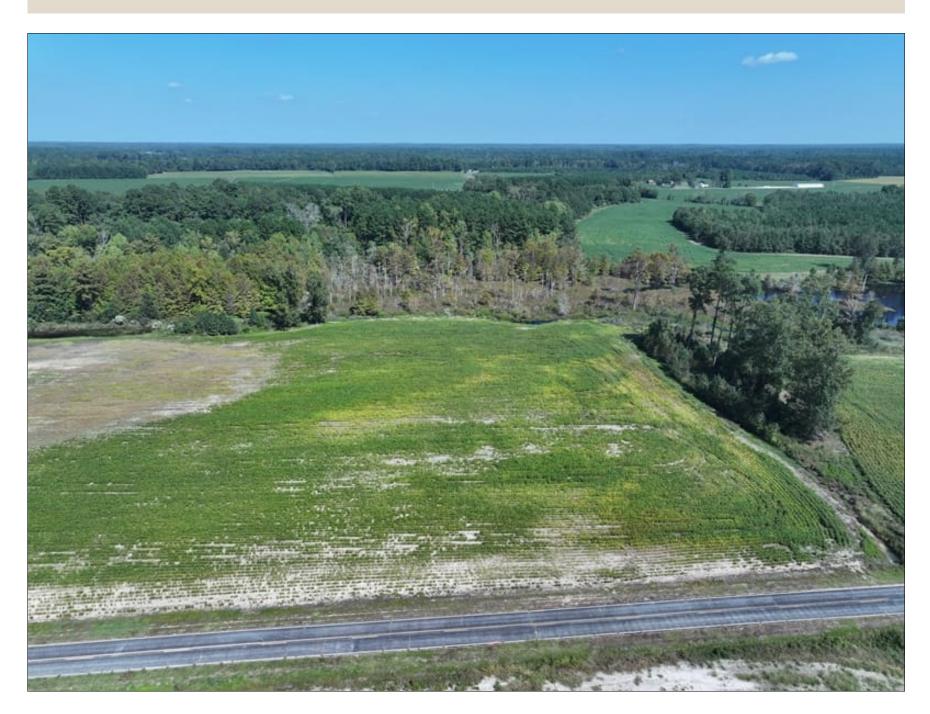

## Tract 17 Cowpen 6+/- Acres of Residential and Farm Land For Sale in Robeson County, NC!

(910) 617-4326 rockcreeklandcompany.com

Address: TBD Cowpen Swamp Rd

Situated on Cowpen Swamp Road south of Fairmont in Robeson County North Carolina, this farm is located in a very quiet rural area near the South Carolina state line. Electric, fiber optic, telephone service and county water are available. Deer, turkeys, doves, and small game can be hunted on the farm. The primary soil types are Goldsboro, Norfolk, and Bibb. This would be a great location for a horse farm. Robeson County is the home of the University of North Carolina at Pembroke. Lumberton is the county seat and offers shopping, dining, and a hospital. The Lumber River is close by for fishing, canoeing, and duck hunting. The Lumber River is a nationally designated Wild and Scenic River. Additional tracts are available. No HOA! No single wide mobile homes, and no mobile homes over 5 years old allowed. If you are looking for residential, hunting, or agricultural land in southeastern NC take a look at this farm!

Distances: Dillon-14 Miles Fairmont-11 Miles Lumberton-21 Miles Lake View - 4 Miles

Acreage: 6.15 +/- Cleared: 6 +/- Wooded: .1 +/- Road Front: 406' +/-

Wildlife: Deer, Turkey, Small Game, Dove Zoning: RA – Residential Agricultural