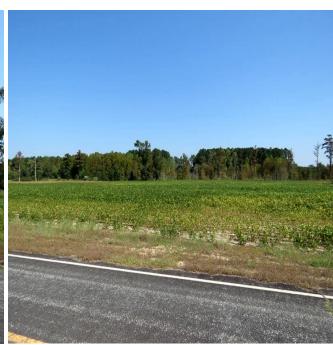

## Tract 17 Cowpen 6+/- Acres of Residential and Farm Land For Sale in Robeson County, NC!

(910) 617-4326 rockcreeklandcompany.com

Address: TBD Cowpen Swamp Rd

Situated on Cowpen Swamp Road south of Fairmont in Robeson County North Carolina, this farm is located in a very quiet rural area near the South Carolina state line. Electric, fiber optic, telephone service and county water are available. Deer, turkeys, doves, and small game can be hunted on the farm. The primary soil types are Goldsboro, Norfolk, and Bibb. This would be a great location for a horse farm. Robeson County is the home of the University of North Carolina at Pembroke. Lumberton is the county seat and offers shopping, dining, and a hospital. The Lumber River is close by for fishing, canoeing, and duck hunting. The Lumber River is a nationally designated Wild and Scenic River. Additional tracts are available. No HOA! No single wide mobile homes, and no mobile homes over 5 years old allowed. If you are looking for residential, hunting, or agricultural land in southeastern NC take a look at this farm!

Distances: Dillon-14 Miles Fairmont-11 Miles Lumberton-21 Miles Lake View - 4 Miles

Acreage: 6.15 +/- Cleared: 6 +/- Wooded: .1 +/- Road Front: 406' +/-

Wildlife: Deer, Turkey, Small Game, Dove Zoning: RA – Residential Agricultural