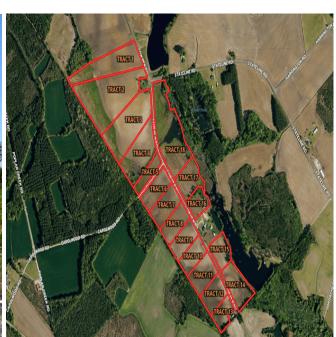

## Tract 17 Cowpen 6+/- Acres of Residential and Farm Land For Sale in Robeson County, NC!

(910) 617-4326 rockcreeklandcompany.com

Address: TBD Cowpen Swamp Rd

Situated on Cowpen Swamp Road south of Fairmont in Robeson County North Carolina, this farm is located in a very quiet rural area near the South Carolina state line. Electric, fiber optic, telephone service and county water are available. Deer, turkeys, doves, and small game can be hunted on the farm. The primary soil types are Goldsboro, Norfolk, and Bibb. This would be a great location for a horse farm. Robeson County is the home of the University of North Carolina at Pembroke. Lumberton is the county seat and offers shopping, dining, and a hospital. The Lumber River is close by for fishing, canoeing, and duck hunting. The Lumber River is a nationally designated Wild and Scenic River. Additional tracts are available. No HOA! No single wide mobile homes, and no mobile homes over 5 years old allowed. If you are looking for residential, hunting, or agricultural land in southeastern NC take a look at this farm!

Distances: Dillon-14 Miles Fairmont-11 Miles Lumberton-21 Miles Lake View - 4 Miles

Acreage: 6.15 +/- Cleared: 6 +/- Wooded: .1 +/- Road Front: 406' +/-

Wildlife: Deer, Turkey, Small Game, Dove Zoning: RA – Residential Agricultural

Parcel Number: Portion of 28040200102 (Portion of)

Possible Uses: Home Sites, Mini Farm, Horse Farm, Hunting

Marty Lanier
(910) 617-4326 (cell)
marty@rockcreeklandcompany.com

Acreage: 6.15
Price: \$57,500
County: Robeson