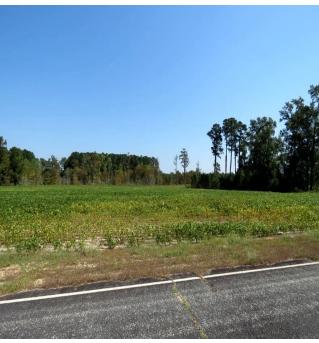

## Tract 17 Cowpen 6+/- Acres of Residential and Farm Land For Sale in Robeson County, NC!

(910) 617-4326 rockcreeklandcompany.com

Address: TBD Cowpen Swamp Rd

Situated on Cowpen Swamp Road south of Fairmont in Robeson County North Carolina, this farm is located in a very quiet rural area near the South Carolina state line. Electric, fiber optic, telephone service and county water are available. Deer, turkeys, doves, and small game can be hunted on the farm. The primary soil types are Goldsboro, Norfolk, and Bibb. This would be a great location for a horse farm. Robeson County is the home of the University of North Carolina at Pembroke. Lumberton is the county seat and offers shopping, dining, and a hospital. The Lumber River is close by for fishing, canoeing, and duck hunting. The Lumber River is a nationally designated Wild and Scenic River. Additional tracts are available. No HOA! No single wide mobile homes, and no mobile homes over 5 years old allowed. If you are looking for residential, hunting, or agricultural land in southeastern NC take a look at this farm!

Distances: Dillon-14 Miles Fairmont-11 Miles Lumberton-21 Miles Lake View - 4 Miles

Acreage: 6.15 +/- Cleared: 6 +/- Wooded: .1 +/- Road Front: 406' +/-

Wildlife: Deer, Turkey, Small Game, Dove Zoning: RA – Residential Agricultural