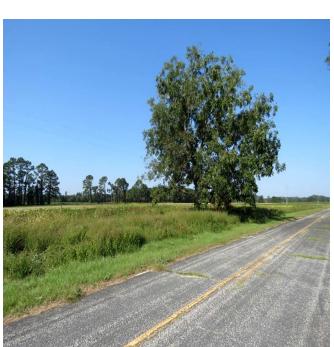

## Tract 10 Cowpen 4+/- Acres of Residential and Farm Land For Sale in Robeson County, NC!

(910) 617-4326 rockcreeklandcompany.com

Address: TBD Cowpen Swamp Rd

Located on Cowpen Swamp Road south of Fairmont in Robeson County North Carolina, this farm is located in a very quiet rural area on the South Carolina state line. Electric, fiber optic, telephone service and county water are available. Deer, turkeys, doves, and small game can be hunted on the farm. The primary soil types are Rains and Wagram. This would be a great location for a horse farm. Robeson County is the home of the University of North Carolina at Pembroke. Lumberton is the county seat and offers shopping, dining, and a hospital. The Lumber River is close by for fishing, canoeing, and duck hunting. The Lumber River is a nationally designated Wild and Scenic River. Additional tracts are available. No HOA! No single wide mobile homes, and no mobile homes over 5 years old allowed. If you are looking for residential, hunting, or agricultural land in southeastern NC take a look at this farm!

Distances: Dillon - 14 Miles Fairmont - 11 Miles Lumberton - 21 Miles Lake View - 4 Miles

Acreage: 4.10 +/- Cleared: 3.8 +/- Wooded: .3 +/- Road Front: 295' +/-

Wildlife: Deer, Turkey, Small Game, Dove Zoning: RA - Residential Agricultural