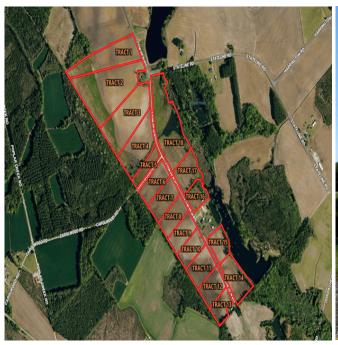

## Tract 10 Cowpen 4+/- Acres of Residential and Farm Land For Sale in Robeson County, NC!

(910) 617-4326 rockcreeklandcompany.com

Address: TBD Cowpen Swamp Rd

Located on Cowpen Swamp Road south of Fairmont in Robeson County North Carolina, this farm is located in a very quiet rural area on the South Carolina state line. Electric, fiber optic, telephone service and county water are available. Deer, turkeys, doves, and small game can be hunted on the farm. The primary soil types are Rains and Wagram. This would be a great location for a horse farm. Robeson County is the home of the University of North Carolina at Pembroke. Lumberton is the county seat and offers shopping, dining, and a hospital. The Lumber River is close by for fishing, canoeing, and duck hunting. The Lumber River is a nationally designated Wild and Scenic River. Additional tracts are available. No HOA! No single wide mobile homes, and no mobile homes over 5 years old allowed. If you are looking for residential, hunting, or agricultural land in southeastern NC take a look at this farm!

Parcel Number: Portion of 280402015

Possible Uses: Home Sites, Mini Farm, Horse Farm, Hunting

Marty Lanier
(910) 617-4326 (cell)
marty@rockcreeklandcompany.com

Acreage: 4.10
Price: \$45,000
County: Robeson