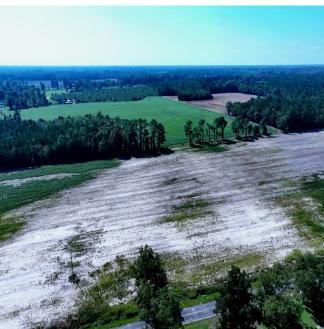

## Tract 10 Cowpen 4+/- Acres of Residential and Farm Land For Sale in Robeson County, NC!

(910) 617-4326 rockcreeklandcompany.com

Address: TBD Cowpen Swamp Rd

Located on Cowpen Swamp Road south of Fairmont in Robeson County North Carolina, this farm is located in a very quiet rural area on the South Carolina state line. Electric, fiber optic, telephone service and county water are available. Deer, turkeys, doves, and small game can be hunted on the farm. The primary soil types are Rains and Wagram. This would be a great location for a horse farm. Robeson County is the home of the University of North Carolina at Pembroke. Lumberton is the county seat and offers shopping, dining, and a hospital. The Lumber River is close by for fishing, canoeing, and duck hunting. The Lumber River is a nationally designated Wild and Scenic River. Additional tracts are available. No HOA! No single wide mobile homes, and no mobile homes over 5 years old allowed. If you are looking for residential, hunting, or agricultural land in southeastern NC take a look at this farm!

Distances: Dillon - 14 Miles Fairmont - 11 Miles Lumberton - 21 Miles Lake View - 4 Miles

Acreage: 4.10 +/- Cleared: 3.8 +/- Wooded: .3 +/- Road Front: 295' +/-

Wildlife: Deer, Turkey, Small Game, Dove Zoning: RA - Residential Agricultural