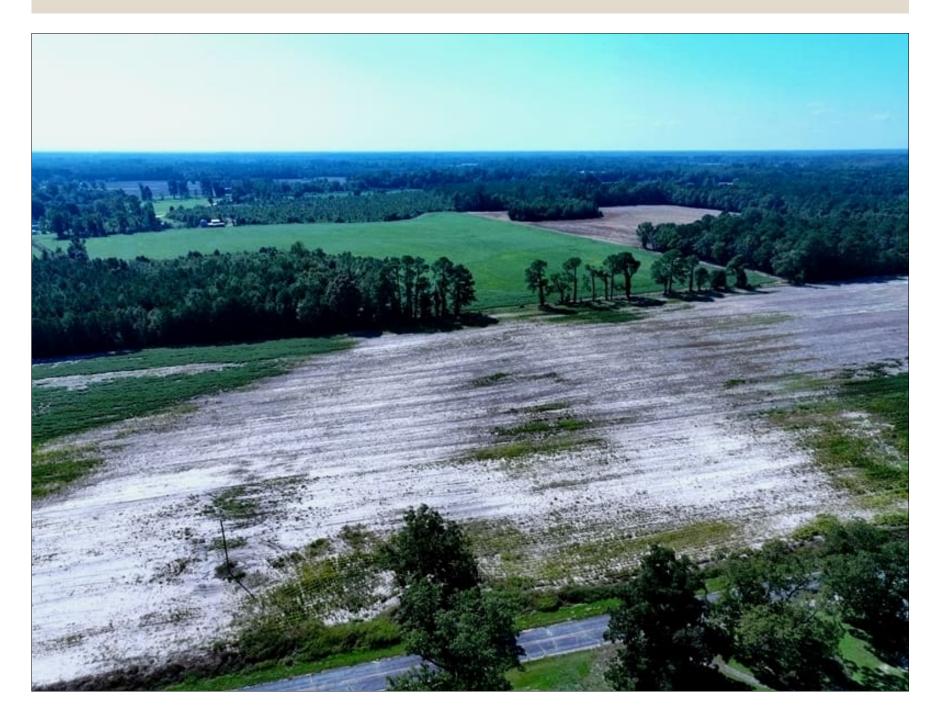

## Tract 10 Cowpen 4+/- Acres of Residential and Farm Land For Sale in Robeson County, NC!

(910) 617-4326 rockcreeklandcompany.com

Address: TBD Cowpen Swamp Rd

Located on Cowpen Swamp Road south of Fairmont in Robeson County North Carolina, this farm is located in a very quiet rural area on the South Carolina state line. Electric, fiber optic, telephone service and county water are available. Deer, turkeys, doves, and small game can be hunted on the farm. The primary soil types are Rains and Wagram. This would be a great location for a horse farm. Robeson County is the home of the University of North Carolina at Pembroke. Lumberton is the county seat and offers shopping, dining, and a hospital. The Lumber River is close by for fishing, canoeing, and duck hunting. The Lumber River is a nationally designated Wild and Scenic River. Additional tracts are available. No HOA! No single wide mobile homes, and no mobile homes over 5 years old allowed. If you are looking for residential, hunting, or agricultural land in southeastern NC take a look at this farm!

Distances: Dillon - 14 Miles Fairmont - 11 Miles Lumberton - 21 Miles Lake View - 4 Miles

Acreage: 4.10 +/- Cleared: 3.8 +/- Wooded: .3 +/- Road Front: 295' +/-

Wildlife: Deer, Turkey, Small Game, Dove Zoning: RA - Residential Agricultural