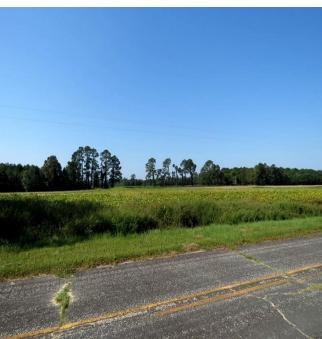

## Tract 10 Cowpen 4+/- Acres of Residential and Farm Land For Sale in Robeson County, NC!

(910) 617-4326 rockcreeklandcompany.com

Address: TBD Cowpen Swamp Rd

Located on Cowpen Swamp Road south of Fairmont in Robeson County North Carolina, this farm is located in a very quiet rural area on the South Carolina state line. Electric, fiber optic, telephone service and county water are available. Deer, turkeys, doves, and small game can be hunted on the farm. The primary soil types are Rains and Wagram. This would be a great location for a horse farm. Robeson County is the home of the University of North Carolina at Pembroke. Lumberton is the county seat and offers shopping, dining, and a hospital. The Lumber River is close by for fishing, canoeing, and duck hunting. The Lumber River is a nationally designated Wild and Scenic River. Additional tracts are available. No HOA! No single wide mobile homes, and no mobile homes over 5 years old allowed. If you are looking for residential, hunting, or agricultural land in southeastern NC take a look at this farm!

Distances: Dillon - 14 Miles Fairmont - 11 Miles Lumberton - 21 Miles Lake View - 4 Miles

Acreage: 4.10 +/- Cleared: 3.8 +/- Wooded: .3 +/- Road Front: 295' +/-

Wildlife: Deer, Turkey, Small Game, Dove Zoning: RA - Residential Agricultural