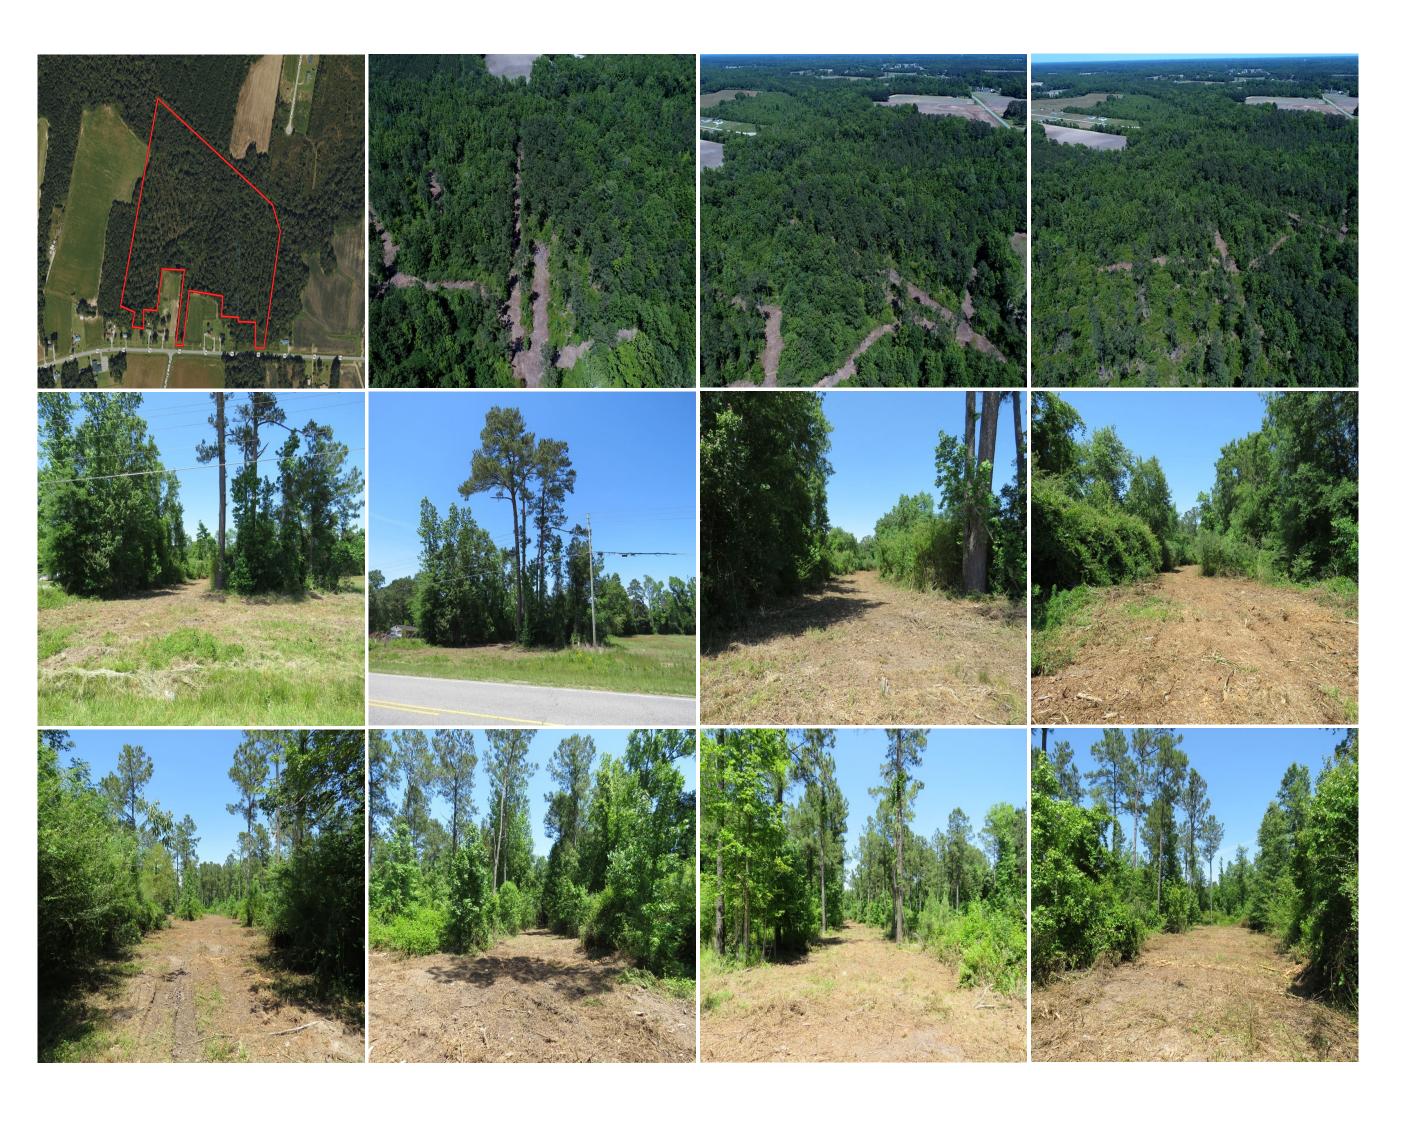

## 49+/- Acres of Hunting and Timber Land For Sale in Columbus County, NC!

(910) 617-4326 rockcreeklandcompany.com

Address: Highway 76

Directions: From the intersection of Highway 74 and Highway 76 near Chadbourn, take Highway 76 south for 4.69 miles. The property is on the right.

Distances: Whiteville – 12 Miles Chadbourn – 4 Miles Lumberton – 27 Miles Cerro Gordo – 2 Miles

Acreage: 49.46 +/- Cleared: 0 +/- Wooded: 49 +/- Road Front: 190' +/-

Parcel Number: 82248 Zoning: GU – General Use Possible Uses: Hunting, Trail Riding, Camping

Marty Lanier
(910) 617-4326 (cell)
marty@rockcreeklandcompany.com

Acreage: 49.46
Price: \$95,000
County: Columbus

**GPS Location:** 34.3316 X -78.8872

Deer Hunting
Equestrian
Hunting
Residential
Small Game
Turkey