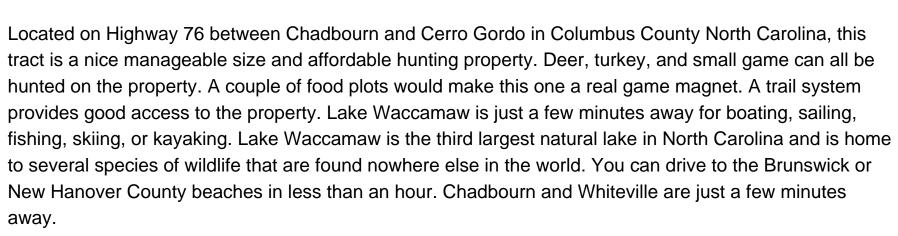

Distances: Whiteville – 12 Miles Chadbourn – 4 Miles Lumberton – 27 Miles Cerro Gordo – 2 Miles

Acreage: 49.46 +/- Cleared: 0 +/- Wooded: 49 +/- Road Front: 190' +/-

Parcel Number: 82248 Zoning: GU – General Use Possible Uses: Hunting, Trail Riding, Camping

Marty Lanier
(910) 617-4326 (cell)
marty@rockcreeklandcompany.com

Acreage: 49.46
Price: \$95,000
County: Columbus

**GPS Location:** 34.3316 X -78.8872

Deer Hunting
Equestrian
Hunting
Residential
Small Game
Turkey