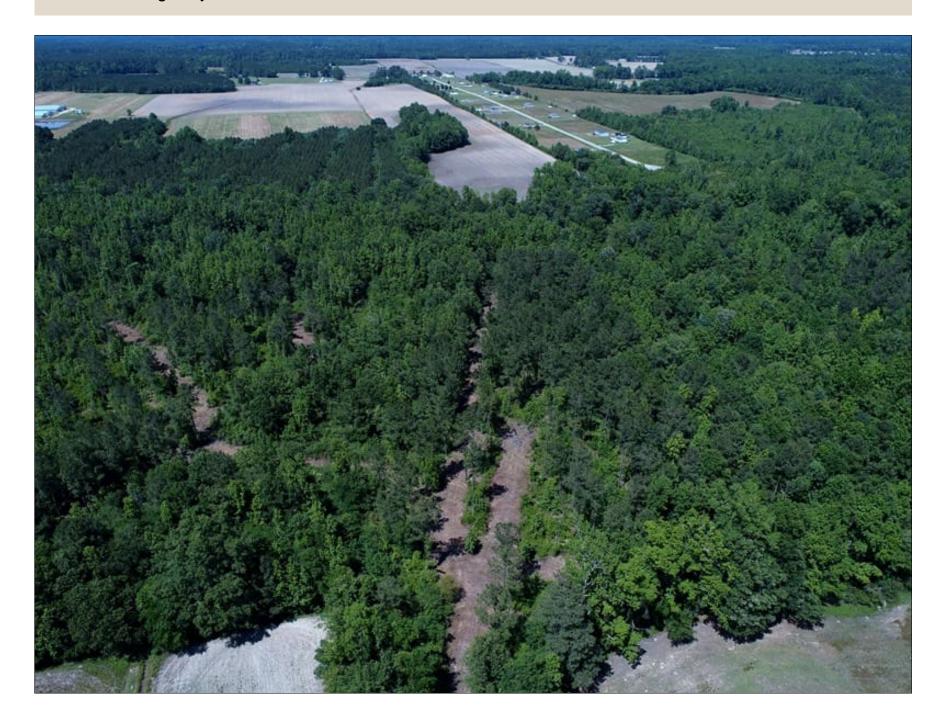

Distances: Whiteville – 12 Miles Chadbourn – 4 Miles Lumberton – 27 Miles Cerro Gordo – 2 Miles

Acreage: 49.46 +/- Cleared: 0 +/- Wooded: 49 +/- Road Front: 190' +/-

Parcel Number: 82248 Zoning: GU – General Use Possible Uses: Hunting, Trail Riding, Camping

Marty Lanier
(910) 617-4326 (cell)
marty@rockcreeklandcompany.com

Acreage: 49.46
Price: \$95,000
County: Columbus

**GPS Location:** 34.3316 X -78.8872

Deer Hunting
Equestrian
Hunting
Residential
Small Game
Turkey