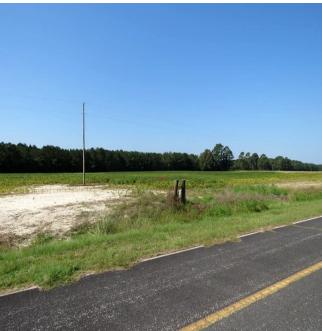

## Tract 12 Cowpen 4.5+/- Acres of Residential and Farm Land For Sale in Robeson County, NC!

(910) 617-4326 rockcreeklandcompany.com

Address: TBD Cowpen Swamp Rd

Located on Cowpen Swamp Road south of Fairmont in Robeson County North Carolina, this farm is located in a very quiet rural area on the South Carolina state line. Electric, fiber optic, telephone service and county water are available. Deer, turkeys, doves, and small game can be hunted on the farm. The primary soil types are Rains and Goldsboro. This would be a great location for a horse farm. Robeson County is the home of the University of North Carolina at Pembroke. Lumberton is the county seat and offers shopping, dining, and a hospital. The Lumber River is close by for fishing, canoeing, and duck hunting. The Lumber River is a nationally designated Wild and Scenic River. Additional tracts are available. No HOA! No single wide mobile homes, and no mobile homes over 5 years old allowed. If you are looking for residential, hunting, or agricultural land in southeastern NC take a look at this farm!

Distances: Dillon – 14 Miles Fairmont – 11 Miles Lumberton – 21 Miles Lake View – 4 Miles

Acreage: 4.5+/- Cleared: 4+/- Wooded: .5 +/- Road Front: 366' +/-

Wildlife: Deer, Turkey, Small Game, Dove Zoning: RA – Residential Agricultural

Parcel Number: Portion of 280402015

Possible Uses: Home Sites, Mini Farm, Horse Farm, Hunting

Marty Lanier
(910) 617-4326 (cell)
marty@rockcreeklandcompany.com

Acreage: 4.50
Price: \$45,000
County: Robeson