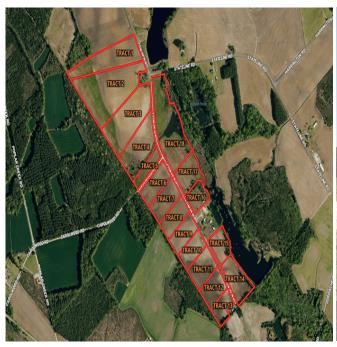

## Tract 12 Cowpen 4.5+/- Acres of Residential and Farm Land For Sale in Robeson County, NC!

(910) 617-4326 rockcreeklandcompany.com

Address: TBD Cowpen Swamp Rd

Located on Cowpen Swamp Road south of Fairmont in Robeson County North Carolina, this farm is located in a very quiet rural area on the South Carolina state line. Electric, fiber optic, telephone service and county water are available. Deer, turkeys, doves, and small game can be hunted on the farm. The primary soil types are Rains and Goldsboro. This would be a great location for a horse farm. Robeson County is the home of the University of North Carolina at Pembroke. Lumberton is the county seat and offers shopping, dining, and a hospital. The Lumber River is close by for fishing, canoeing, and duck hunting. The Lumber River is a nationally designated Wild and Scenic River. Additional tracts are available. No HOA! No single wide mobile homes, and no mobile homes over 5 years old allowed. If you are looking for residential, hunting, or agricultural land in southeastern NC take a look at this farm!

Parcel Number: Portion of 280402015

Possible Uses: Home Sites, Mini Farm, Horse Farm, Hunting

Marty Lanier
(910) 617-4326 (cell)
marty@rockcreeklandcompany.com

Acreage: 4.50
Price: \$45,000
County: Robeson