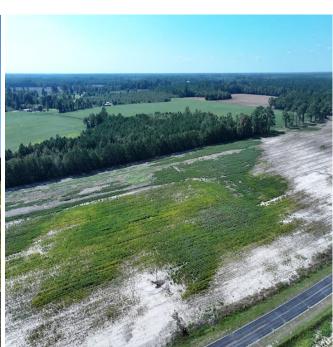

## Tract 12 Cowpen 4.5+/- Acres of Residential and Farm Land For Sale in Robeson County, NC!

(910) 617-4326 rockcreeklandcompany.com

Address: TBD Cowpen Swamp Rd

Located on Cowpen Swamp Road south of Fairmont in Robeson County North Carolina, this farm is located in a very quiet rural area on the South Carolina state line. Electric, fiber optic, telephone service and county water are available. Deer, turkeys, doves, and small game can be hunted on the farm. The primary soil types are Rains and Goldsboro. This would be a great location for a horse farm. Robeson County is the home of the University of North Carolina at Pembroke. Lumberton is the county seat and offers shopping, dining, and a hospital. The Lumber River is close by for fishing, canoeing, and duck hunting. The Lumber River is a nationally designated Wild and Scenic River. Additional tracts are available. No HOA! No single wide mobile homes, and no mobile homes over 5 years old allowed. If you are looking for residential, hunting, or agricultural land in southeastern NC take a look at this farm!

Distances: Dillon – 14 Miles Fairmont – 11 Miles Lumberton – 21 Miles Lake View – 4 Miles

Acreage: 4.5+/- Cleared: 4+/- Wooded: .5 +/- Road Front: 366' +/-

Wildlife: Deer, Turkey, Small Game, Dove Zoning: RA – Residential Agricultural

Parcel Number: Portion of 280402015

Possible Uses: Home Sites, Mini Farm, Horse Farm, Hunting

Marty Lanier
(910) 617-4326 (cell)
marty@rockcreeklandcompany.com

Acreage: 4.50
Price: \$45,000
County: Robeson