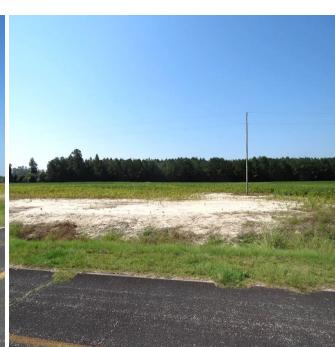

## Tract 12 Cowpen 4.5+/- Acres of Residential and Farm Land For Sale in Robeson County, NC!

(910) 617-4326 rockcreeklandcompany.com

Address: TBD Cowpen Swamp Rd

Located on Cowpen Swamp Road south of Fairmont in Robeson County North Carolina, this farm is located in a very quiet rural area on the South Carolina state line. Electric, fiber optic, telephone service and county water are available. Deer, turkeys, doves, and small game can be hunted on the farm. The primary soil types are Rains and Goldsboro. This would be a great location for a horse farm. Robeson County is the home of the University of North Carolina at Pembroke. Lumberton is the county seat and offers shopping, dining, and a hospital. The Lumber River is close by for fishing, canoeing, and duck hunting. The Lumber River is a nationally designated Wild and Scenic River. Additional tracts are available. No HOA! No single wide mobile homes, and no mobile homes over 5 years old allowed. If you are looking for residential, hunting, or agricultural land in southeastern NC take a look at this farm!

Distances: Dillon – 14 Miles Fairmont – 11 Miles Lumberton – 21 Miles Lake View – 4 Miles

Acreage: 4.5+/- Cleared: 4+/- Wooded: .5 +/- Road Front: 366' +/-

Wildlife: Deer, Turkey, Small Game, Dove Zoning: RA – Residential Agricultural

Parcel Number: Portion of 280402015

Possible Uses: Home Sites, Mini Farm, Horse Farm, Hunting

Marty Lanier
(910) 617-4326 (cell)
marty@rockcreeklandcompany.com

Acreage: 4.50
Price: \$45,000
County: Robeson