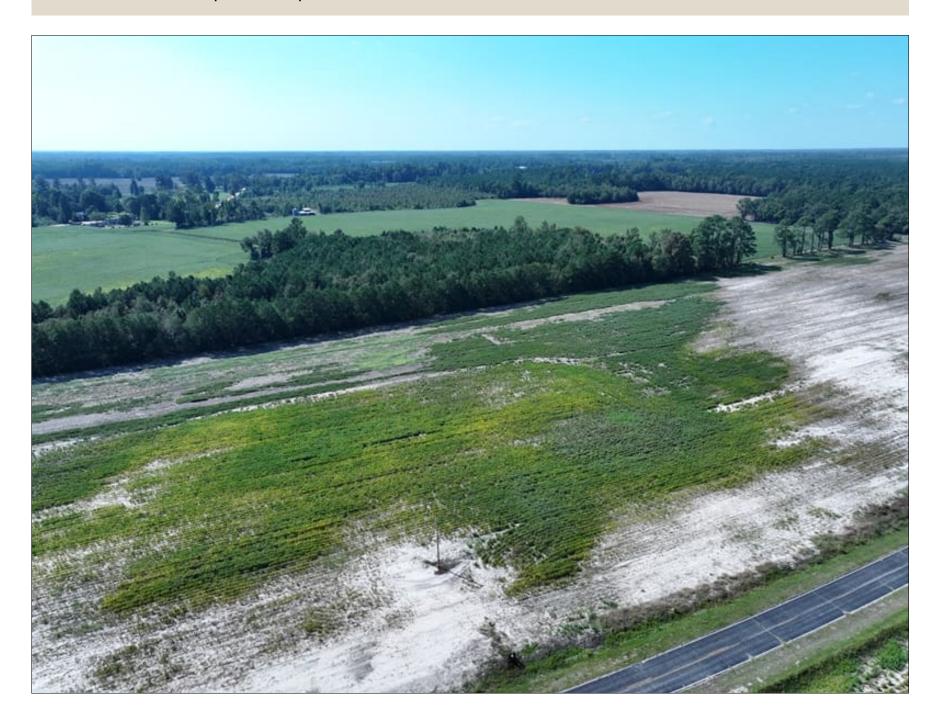

## Tract 12 Cowpen 4.5+/- Acres of Residential and Farm Land For Sale in Robeson County, NC!

(910) 617-4326 rockcreeklandcompany.com

Address: TBD Cowpen Swamp Rd

Located on Cowpen Swamp Road south of Fairmont in Robeson County North Carolina, this farm is located in a very quiet rural area on the South Carolina state line. Electric, fiber optic, telephone service and county water are available. Deer, turkeys, doves, and small game can be hunted on the farm. The primary soil types are Rains and Goldsboro. This would be a great location for a horse farm. Robeson County is the home of the University of North Carolina at Pembroke. Lumberton is the county seat and offers shopping, dining, and a hospital. The Lumber River is close by for fishing, canoeing, and duck hunting. The Lumber River is a nationally designated Wild and Scenic River. Additional tracts are available. No HOA! No single wide mobile homes, and no mobile homes over 5 years old allowed. If you are looking for residential, hunting, or agricultural land in southeastern NC take a look at this farm!

Distances: Dillon – 14 Miles Fairmont – 11 Miles Lumberton – 21 Miles Lake View – 4 Miles

Acreage: 4.5+/- Cleared: 4+/- Wooded: .5 +/- Road Front: 366' +/-

Wildlife: Deer, Turkey, Small Game, Dove Zoning: RA – Residential Agricultural

Parcel Number: Portion of 280402015

Possible Uses: Home Sites, Mini Farm, Horse Farm, Hunting

Marty Lanier
(910) 617-4326 (cell)
marty@rockcreeklandcompany.com

Acreage: 4.50
Price: \$45,000
County: Robeson