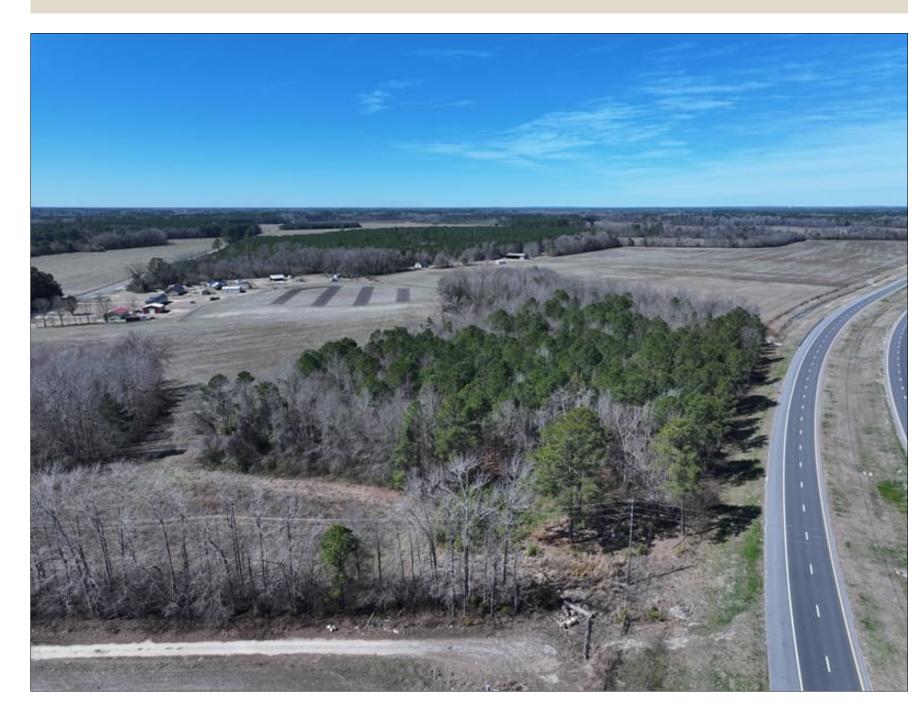

16+/- Acres of Farm and Development Land For Sale in Robeson County, NC!

(910) 617-4326 rockcreeklandcompany.com

Address: Kehukee Dr. Parkton, NC

Located on Kehukee Drive south of Hope Mills in Robeson County North Carolina, this farm is located in a rural area close to the Cumberland County line. Electric and telephone service is located adjacent to the property, and county water is available. The property is located very convenient to the intersection of I-295 (Fayetteville Outer Loop), and I-95. Just minutes to Fort Bragg! The cleared fields have excellent agricultural soil types. Deer, turkeys, and small game can be hunted on the property. The primary soil types are Goldsboro, and Coxville. Robeson County is the home of the University of North Carolina at Pembroke. Lumberton is the county seat and offers shopping, dining and a hospital. No deed restrictions, and no HOA! If you are looking for residential or agricultural land in southeastern NC, take a look at this one!

Directions: From the intersection of Highway 301 and Highway 71, take Highway 71 toward Parkton for .14 miles to Kehukee Drive. Turn right on Kehukee Drive and drive .12 miles. The property is on the left. Distances: Hope Mills – 6 Miles Fayetteville –11 Miles Lumberton – 21 Miles Spring Lake – 29 Miles Acreage: 15.7 +/- Cleared: 6 +/- Wooded: 9 +/- Road Front: 430' +/-Wildlife: Deer, Turkey, Small Game Zoning: RA – Residential Agricultural Parcel Number: Portion of 130601006 Timber: Natural Regeneration loblolly and hardwoods Possible Uses: Home Sites, Agriculture, Hunting