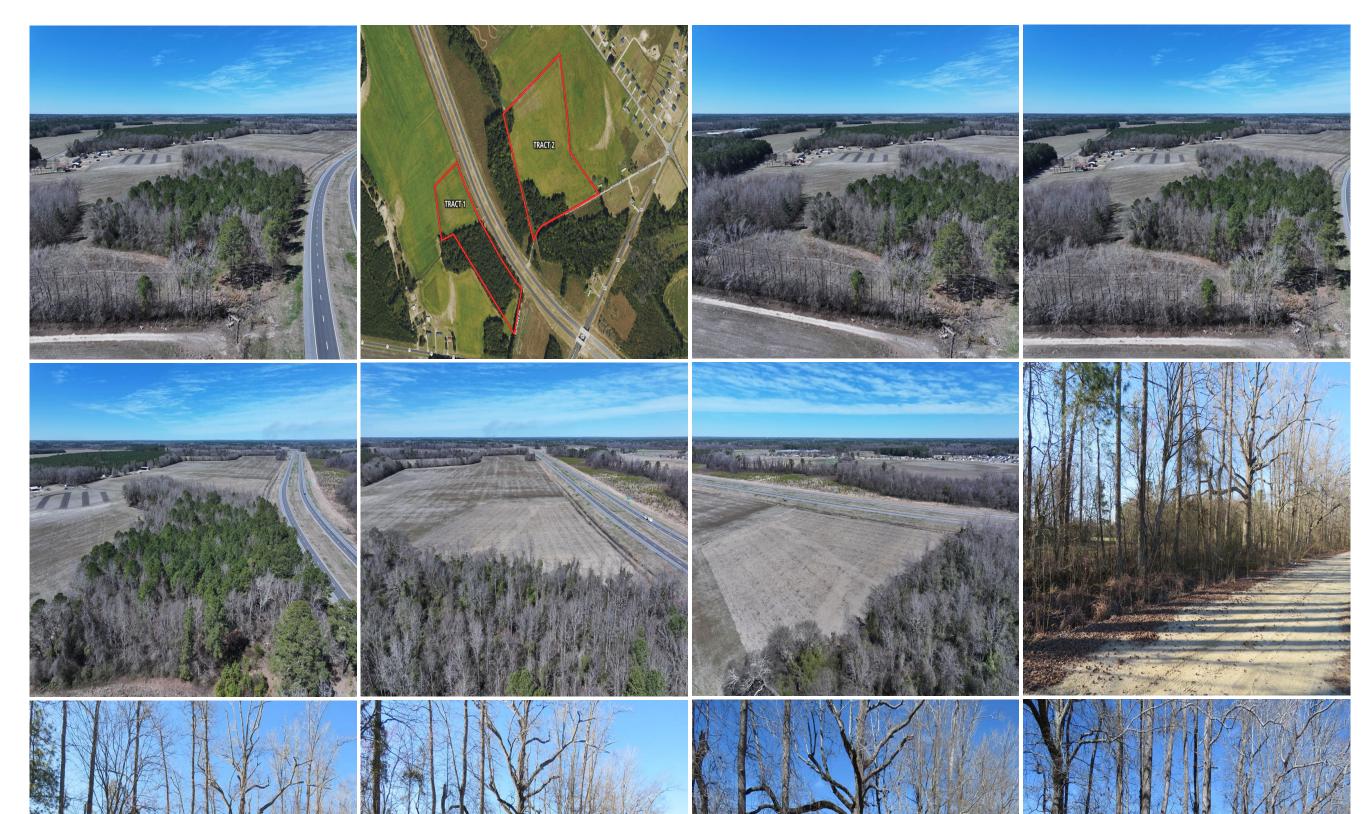

16+/- Acres of Farm and Development Land For Sale in Robeson County, NC!

(910) 617-4326 rockcreeklandcompany.com

Address: Kehukee Dr. Parkton, NC

Located on Kehukee Drive south of Hope Mills in Robeson County North Carolina, this farm is located in a rural area close to the Cumberland County line. Electric and telephone service is located adjacent to the property, and county water is available. The property is located very convenient to the intersection of I-295 (Fayetteville Outer Loop), and I-95. Just minutes to Fort Bragg! The cleared fields have excellent agricultural soil types. Deer, turkeys, and small game can be hunted on the property. The primary soil types are Goldsboro, and Coxville. Robeson County is the home of the University of North Carolina at Pembroke. Lumberton is the county seat and offers shopping, dining and a hospital. No deed restrictions, and no HOA! If you are looking for residential or agricultural land in southeastern NC, take a look at this one!

Directions: From the intersection of Highway 301 and Highway 71, take Highway 71 toward Parkton for .14 miles to Kehukee Drive. Turn right on Kehukee Drive and drive .12 miles. The property is on the left. Distances: Hope Mills – 6 Miles Fayetteville –11 Miles Lumberton – 21 Miles Spring Lake – 29 Miles Acreage: 15.7 +/- Cleared: 6 +/- Wooded: 9 +/- Road Front: 430' +/-Wildlife: Deer, Turkey, Small Game Zoning: RA – Residential Agricultural Parcel Number: Portion of 130601006 Timber: Natural Regeneration loblolly and hardwoods Possible Uses: Home Sites, Agriculture, Hunting