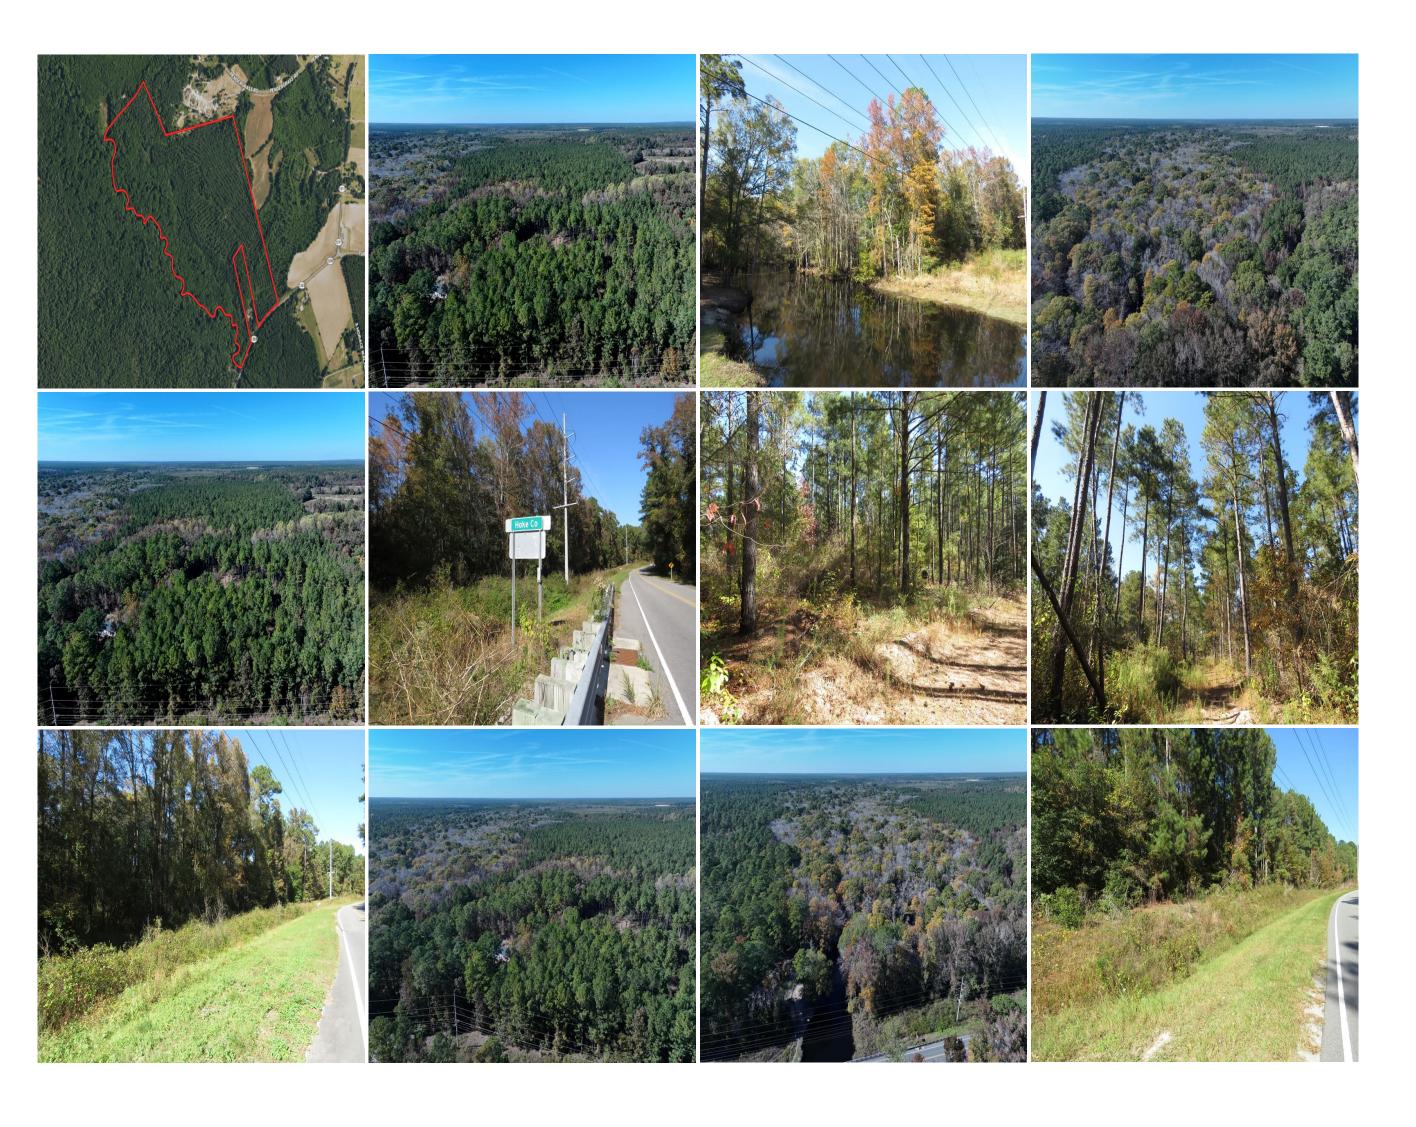

## 120+/- Acres of Timber Land For Sale in Hoke County, NC!

(910) 617-4326 rockcreeklandcompany.com

Address: Turnpike Rd

Located on Turnpike Road near Raeford in Hoke County North Carolina, this tract would be great for a home site, a timber investment, hunting, and recreation. It is located in a quiet rural location between Aberdeen and Raeford. The tract features approximately a mile of frontage on Drowning Creek which is the upper end of the Lumber River. You can fish for bass and panfish and hunt wood ducks in the creek. The Carolina Horse Park is less than 10 minutes away. Some of the pine timber could be cut and converted to pasture for a horse farm. The primary soil types are Blaney, Candor, Vauclus, and Johnston. The timber is a mix of loblolly pines and upland and bottomland hardwoods. The pine timber was thinned approximately 7 years ago and could be thinned again or clear cut for immediate income. No deed restrictions, and no HOA! If you are looking for a peaceful home site with room to hunt and a great timber investment, take a look at this one!

Directions: From the intersection of Turnpike Road and Highway 211 near Raeford, take Turnpike Road for 7.5 miles. The property is on the right just before you cross Drowning Creek.

Distances: Raeford - 9 Miles Aberdeen - 14 Miles Southern Pines - 18 Miles Fayetteville - 30

Miles

Acreage: 119.69 +/- Cleared: 0 +/- Wooded: 119 +/- Road Front: 825' +/- Water Front -

5,390'

Wildlife: Deer, Turkey, Ducks, Small Game, Freshwater Fish

Parcel Number: 584840001010 Zoning: RA-20, Residential Agricultural Possible Uses: Home Sites, Timber Investment, Hunting, Recreation, Potential Horse Farm