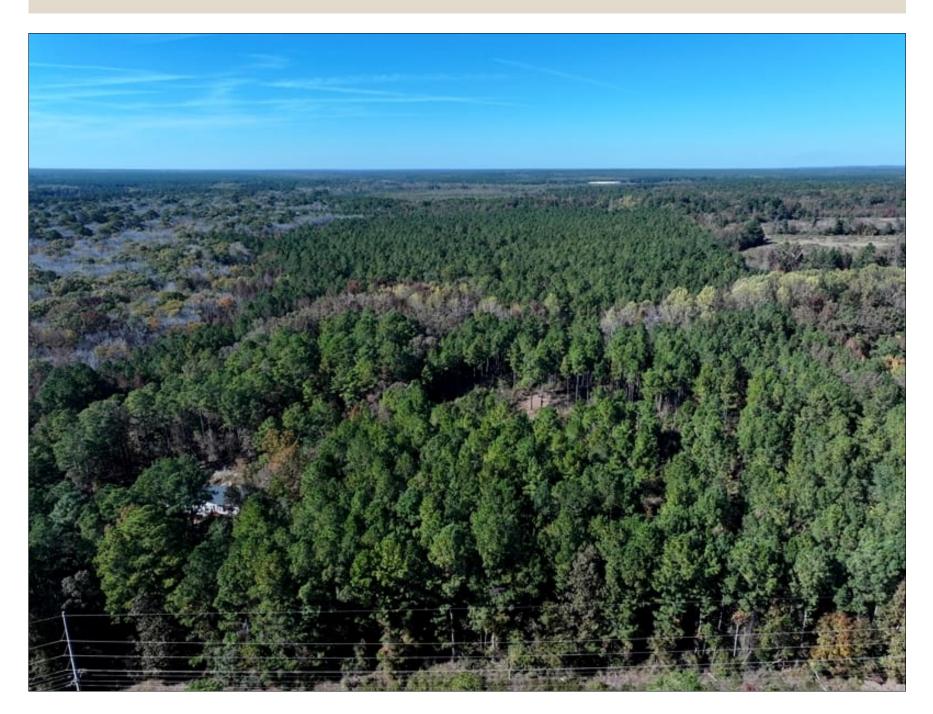

## 120+/- Acres of Timber Land For Sale in Hoke County, NC!

(910) 617-4326 rockcreeklandcompany.com

Address: Turnpike Rd

Located on Turnpike Road near Raeford in Hoke County North Carolina, this tract would be great for a home site, a timber investment, hunting, and recreation. It is located in a quiet rural location between Aberdeen and Raeford. The tract features approximately a mile of frontage on Drowning Creek which is the upper end of the Lumber River. You can fish for bass and panfish and hunt wood ducks in the creek. The Carolina Horse Park is less than 10 minutes away. Some of the pine timber could be cut and converted to pasture for a horse farm. The primary soil types are Blaney, Candor, Vauclus, and Johnston. The timber is a mix of loblolly pines and upland and bottomland hardwoods. The pine timber was thinned approximately 7 years ago and could be thinned again or clear cut for immediate income. No deed restrictions, and no HOA! If you are looking for a peaceful home site with room to hunt and a great timber investment, take a look at this one!

Directions: From the intersection of Turnpike Road and Highway 211 near Raeford, take Turnpike Road for 7.5 miles. The property is on the right just before you cross Drowning Creek.

Distances: Raeford - 9 Miles Aberdeen - 14 Miles Southern Pines - 18 Miles Fayetteville - 30

Miles

Acreage: 119.69 +/- Cleared: 0 +/- Wooded: 119 +/- Road Front: 825' +/- Water Front -

5,390'

Wildlife: Deer, Turkey, Ducks, Small Game, Freshwater Fish

Parcel Number: 584840001010 Zoning: RA-20, Residential Agricultural Possible Uses: Home Sites, Timber Investment, Hunting, Recreation, Potential Horse Farm