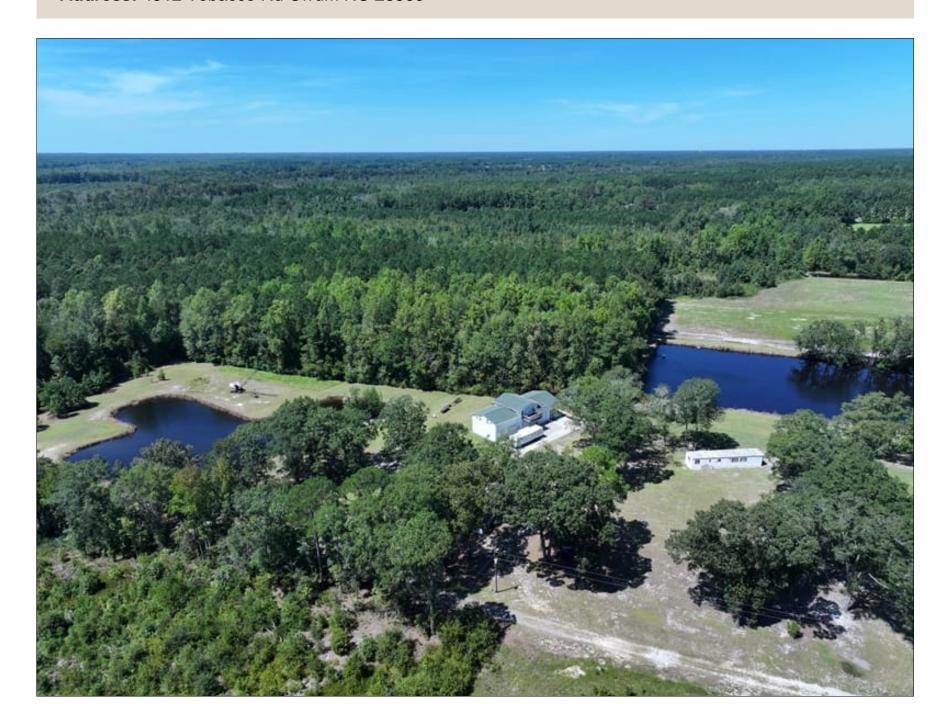

## 53+/- Acres of Recreational and Residential Land For Sale in Robeson County, NC

(910) 617-4326 rockcreeklandcompany.com

Address: 4512 Tobacco Rd Orrum NC 28369

Located off of Tobacco Road south of Fairmont in Robeson County, North Carolina, this farm is located in a quiet rural area in the southern part of the county. A 30'x80' workshop with NON-PERMITTED living quarters upstairs overlooks one of the ponds. There is a 30'x85' pole shed for equipment storage, a storage building and a single wide mobile home on the property. There is county water, electric, telephone, and fiber optic available, and 3 septic systems, and 2 wells on the property. Two ponds are located on the property. One is approximately 2 acres, and the other is approximately ¾ of an acre. Access to the property is by deeded easement from Tobacco Road. The wooded area is heavily stocked with pine timber and has excellent timber value. Deer, turkeys, and small game can be hunted on the property. The primary soil types are Wagram, Wakulla, Pactolus, Torhunta, and Johnston. Lumberton is the county seat and offers shopping, dining and a hospital. No deed restrictions, and no HOA! If you are looking for residential, recreational, hunting, agricultural, or timber land in southeastern NC take a look at this one!