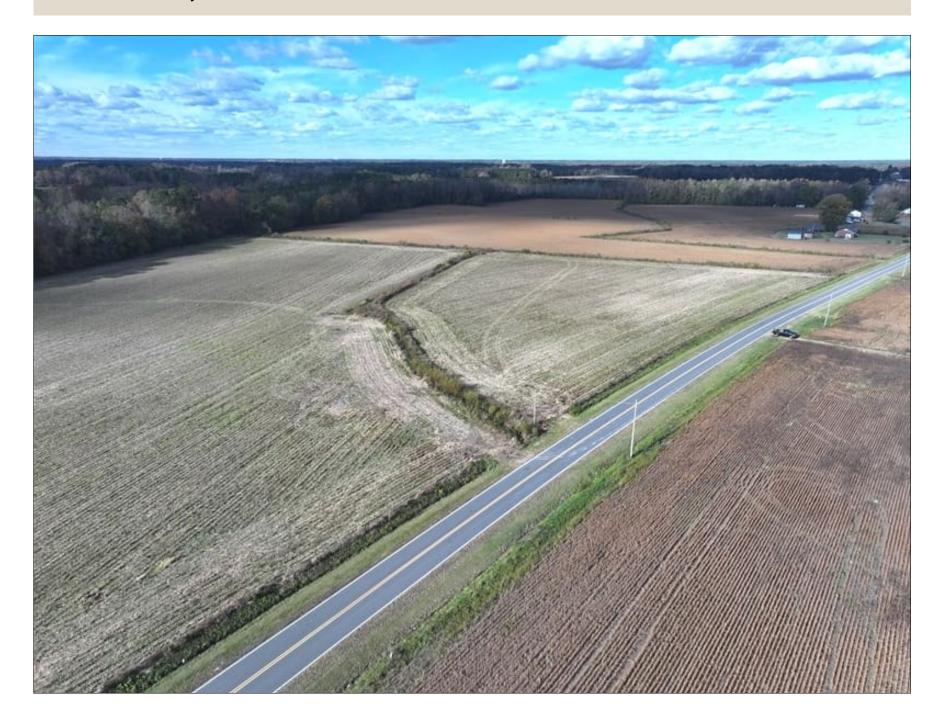

## 27+/- Acres of Farm Land For Sale in Lenoir County, NC!

(910) 617-4326 rockcreeklandcompany.com

Address: Whaley Rd Kinston, NC 28501

Located on Whaley Road near Kinston in Lenoir County North Carolina, this property would make a perfect country home, horse farm or mini farm. The property is conveniently located to Trenton, Kinston, Jacksonville, and New Bern. The farm is mostly cleared land with a couple of acres of timber in the back. The primary soil types are Goldsboro, Lynchburg, and Rains. The farm is not located in a flood zone. No deed restrictions, and no HOA! If you are looking for a small peaceful farm in the country but close to town, take a look at this one.

Directions: From the intersection of Highway 70 and Whaley Road south of Kinston, take Whaley Road for

1.65 miles. The farm is on the right.

Distances: Trenton - 17 Miles New Bern - 32 Miles Kinston - 6 Miles Jacksonville - 40 Miles

Acreage: 27.39 +/- Cleared: 25 +/- Wooded: 2 +/- Road Front: 1,520'+/-

Parcel Number: 4533-0032-9793 Zoning: Agricultural

Possible Uses: Home Sites, Horse Farm, Hunting, Agriculture

Wildlife: Deer, Small Game, Doves Timber: Loblolly pine and hardwood