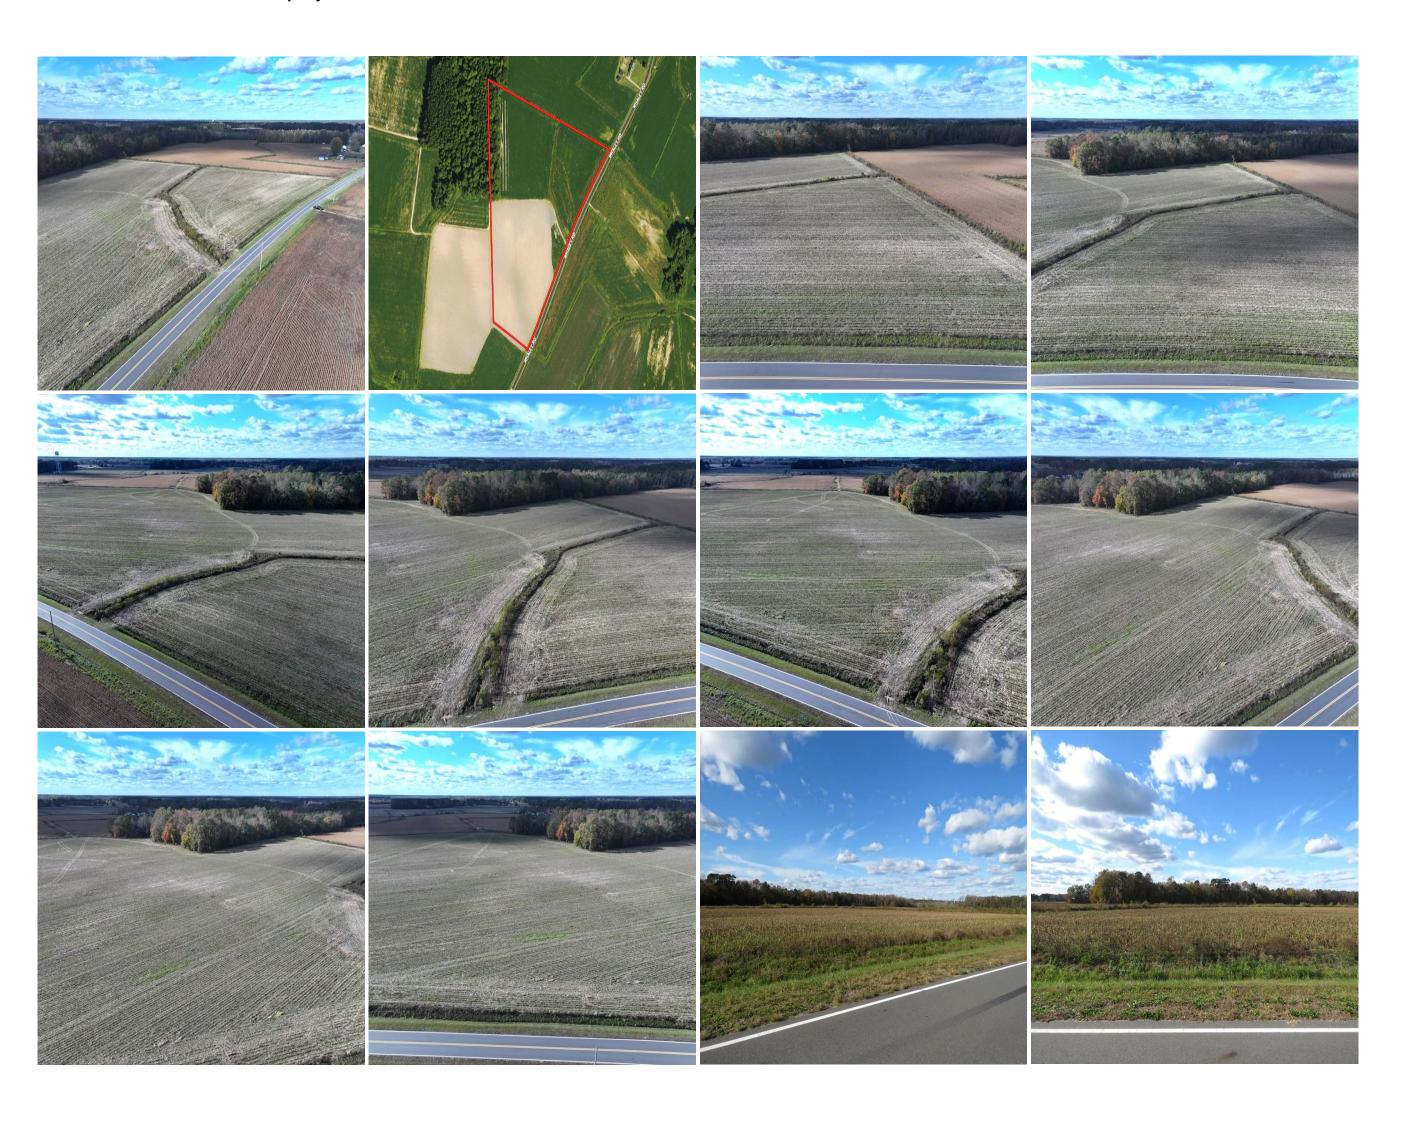

## 27+/- Acres of Farm Land For Sale in Lenoir County, NC!

(910) 617-4326 rockcreeklandcompany.com

Address: Whaley Rd Kinston, NC 28501

Located on Whaley Road near Kinston in Lenoir County North Carolina, this property would make a perfect country home, horse farm or mini farm. The property is conveniently located to Trenton, Kinston, Jacksonville, and New Bern. The farm is mostly cleared land with a couple of acres of timber in the back. The primary soil types are Goldsboro, Lynchburg, and Rains. The farm is not located in a flood zone. No deed restrictions, and no HOA! If you are looking for a small peaceful farm in the country but close to town, take a look at this one.

Directions: From the intersection of Highway 70 and Whaley Road south of Kinston, take Whaley Road for

1.65 miles. The farm is on the right.

Distances: Trenton - 17 Miles New Bern - 32 Miles Kinston - 6 Miles Jacksonville - 40 Miles

Acreage: 27.39 +/- Cleared: 25 +/- Wooded: 2 +/- Road Front: 1,520'+/-

Parcel Number: 4533-0032-9793 Zoning: Agricultural

Possible Uses: Home Sites, Horse Farm, Hunting, Agriculture

Wildlife: Deer, Small Game, Doves Timber: Loblolly pine and hardwood