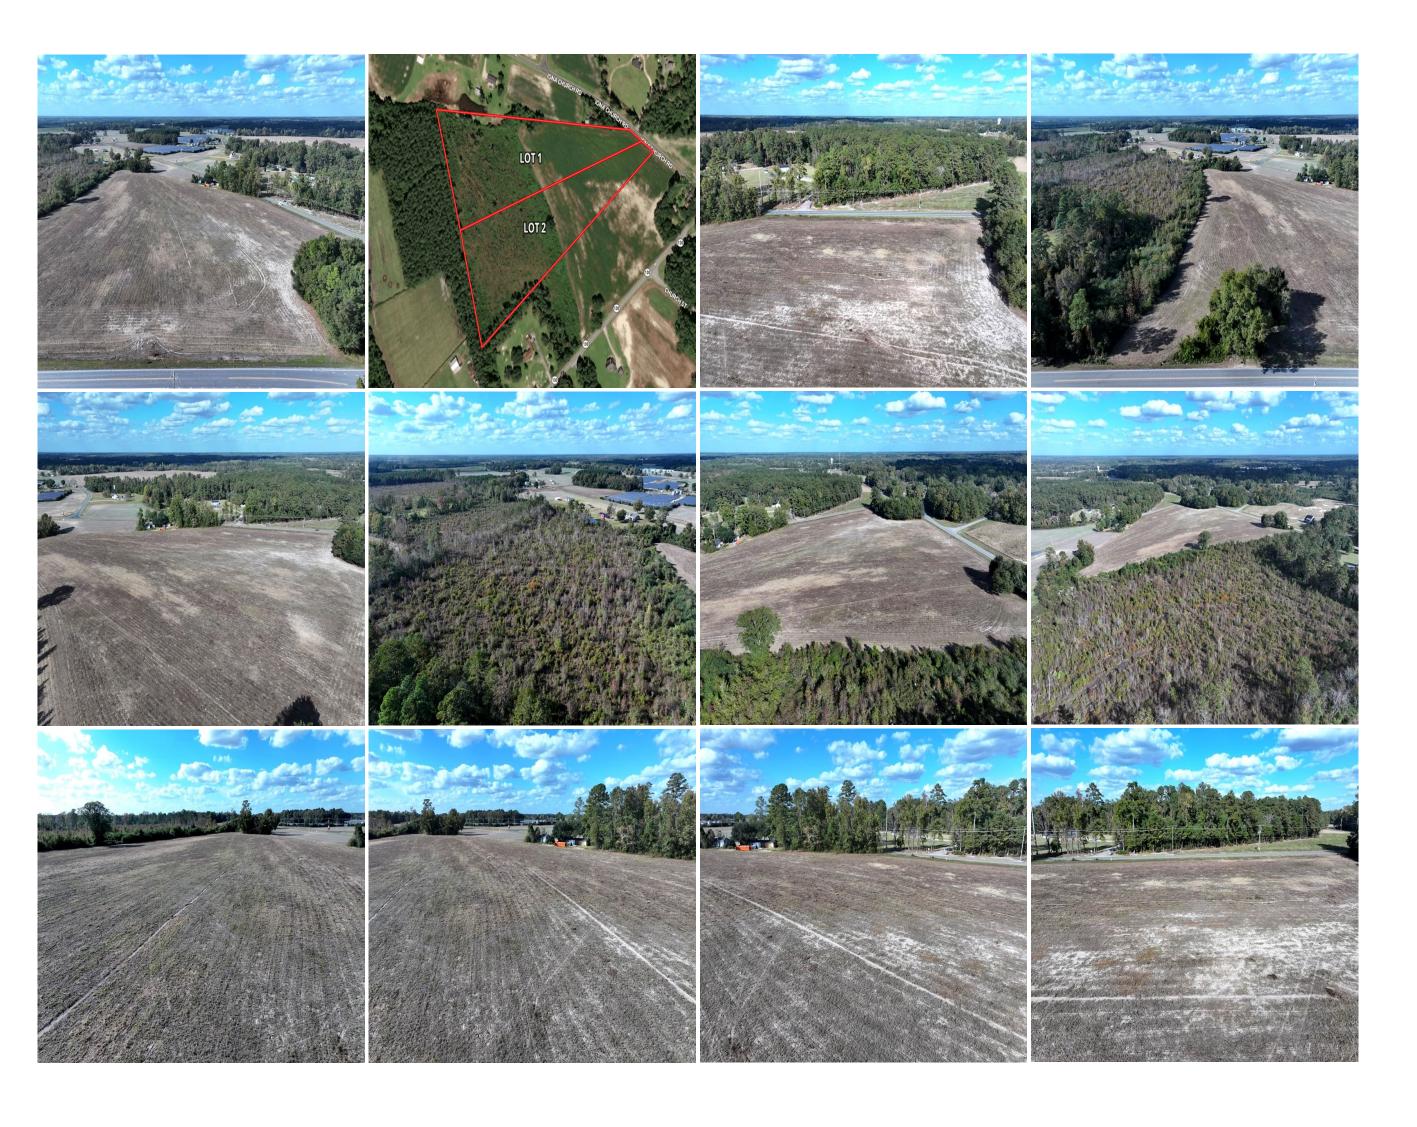

## 13.5 +/- Acres of Farm and Residential Land For Sale in Robeson County, NC

(910) 617-4326 rockcreeklandcompany.com

Address: Iona Church Rd Fairmont NC 28340

Located on Iona Church Road on the west side of Fairmont in Robeson County North Carolina, this farm is located in a quiet area on the edge of Fairmont. A portion of the farm is in the city limits. Electric and telephone service is located adjacent to the property, and county water is available. Deer, turkeys, and small game can be hunted on the property. The Lumber River is nearby for duck hunting, kayaking, canoeing, and excellent freshwater fishing for largemouth bass and panfish. The Lumber River is a nationally designated Wild and Scenic River. The primary soil types are Lynchburg, Coxville, and Norfolk. Robeson County is the home of the University of North Carolina at Pembroke. Lumberton is the county seat and offers shopping, dining and a hospital. No deed restrictions, and no HOA! If you are looking for residential, recreational, or agricultural land in southeastern NC take a look at this one!

Location: Robeson County, Iona Church Road, Fairmont, NC 28340 34.5032 -79.1316

Directions: From the intersection of Iona Church Road and Highway 130 west of Fairmont, take Iona

Church Road for .1 miles. The farm is on the left.

Distances: Lumberton – 11 Miles Pembroke – 16 Miles Maxton – 23 Miles Rowland – 12 Miles

Acreage: 13.53 +/- Cleared: 5 +/- Wooded: 8+/- Road Front: 115' +/- Wildlife: Deer, Small Game Zoning: Fairmont ETJ, R-20 and RA

Parcel Number: Portion of 050505008 Timber: Clear cut 2017. Natural Regeneration

Possible Uses: Home Sites, Agricultural, Recreational, Hunting, Horse Farm

Marty Lanier
(910) 617-4326 (cell)
marty@rockcreeklandcompany.com