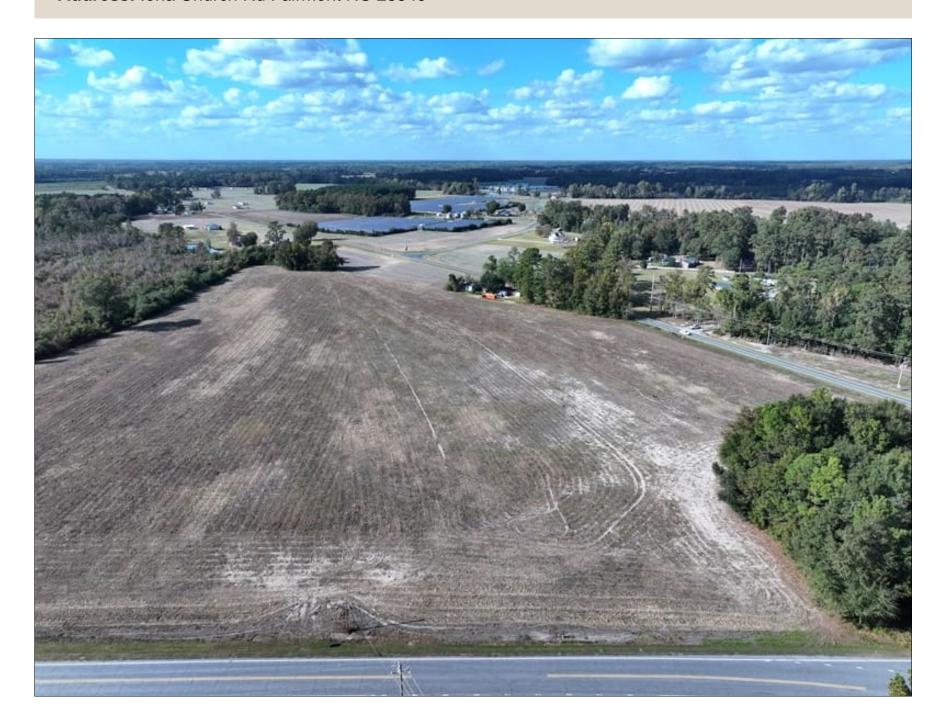

## 13.5 +/- Acres of Farm and Residential Land For Sale in Robeson County, NC

(910) 617-4326 rockcreeklandcompany.com

Address: Iona Church Rd Fairmont NC 28340

Located on Iona Church Road on the west side of Fairmont in Robeson County North Carolina, this farm is located in a quiet area on the edge of Fairmont. A portion of the farm is in the city limits. Electric and telephone service is located adjacent to the property, and county water is available. Deer, turkeys, and small game can be hunted on the property. The Lumber River is nearby for duck hunting, kayaking, canoeing, and excellent freshwater fishing for largemouth bass and panfish. The Lumber River is a nationally designated Wild and Scenic River. The primary soil types are Lynchburg, Coxville, and Norfolk. Robeson County is the home of the University of North Carolina at Pembroke. Lumberton is the county seat and offers shopping, dining and a hospital. No deed restrictions, and no HOA! If you are looking for residential, recreational, or agricultural land in southeastern NC take a look at this one!

Distances: Lumberton – 11 Miles Pembroke – 16 Miles Maxton – 23 Miles Rowland – 12 Miles

Acreage: 13.53 +/- Cleared: 5 +/- Wooded: 8+/- Road Front: 115' +/- Wildlife: Deer, Small Game Zoning: Fairmont ETJ, R-20 and RA