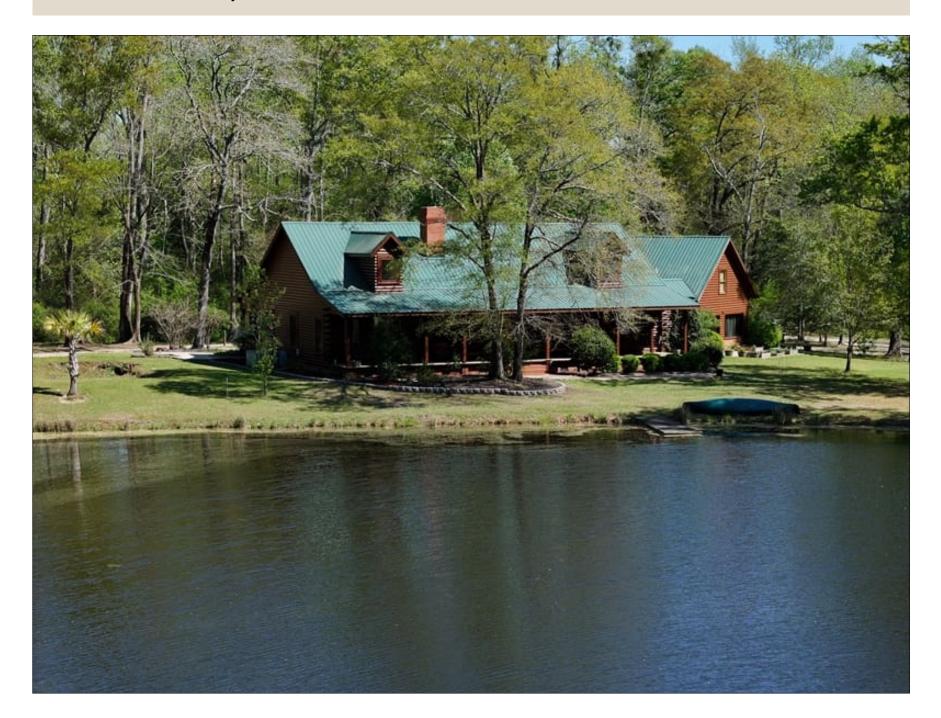

## 63 +/- Acre Country Estate For Sale in Dillon County SC!

(910) 617-4326 rockcreeklandcompany.com

Address: 2366 Elberry Road Latta SC 29565

Located on Elberry Road near Latta in Dillon County South Carolina, this secluded country estate features a 3,786 square foot beautiful log home overlooking a 2 +/- acre pond. The home is located well off the road down a gated winding driveway through a mature forest of hardwoods and pines. The heart of the home is the huge open family room, kitchen, and dining room. The home is 3 bedrooms with 3.5 baths. The front porch is covered, and the back porch is screened. The back deck overlooks a fire pit area. Horse stables and a storage barn are in place if you are a horse owner. There is approximately 8 acres that is mostly cleared and has been utilized as pasture in the past. The pond offers great fishing for largemouth bass and panfish. The property has plentiful wildlife including deer, turkeys, and small game. A separate guest apartment is located behind the house complete with kitchen and bathroom. Behind the apartment is a workshop with drive in doors. There is even an outdoor pizza oven. The property is conveniently located between Dillon and Florence, and less than 3 miles from I-95. You can drive to Myrtle Beach in a little over an hour. No deed restrictions, and no HOA! If you are looking for a horse farm, vacation retreat, or secluded home in the country, this one is for you! Shown by appointment only to well qualified buyers.