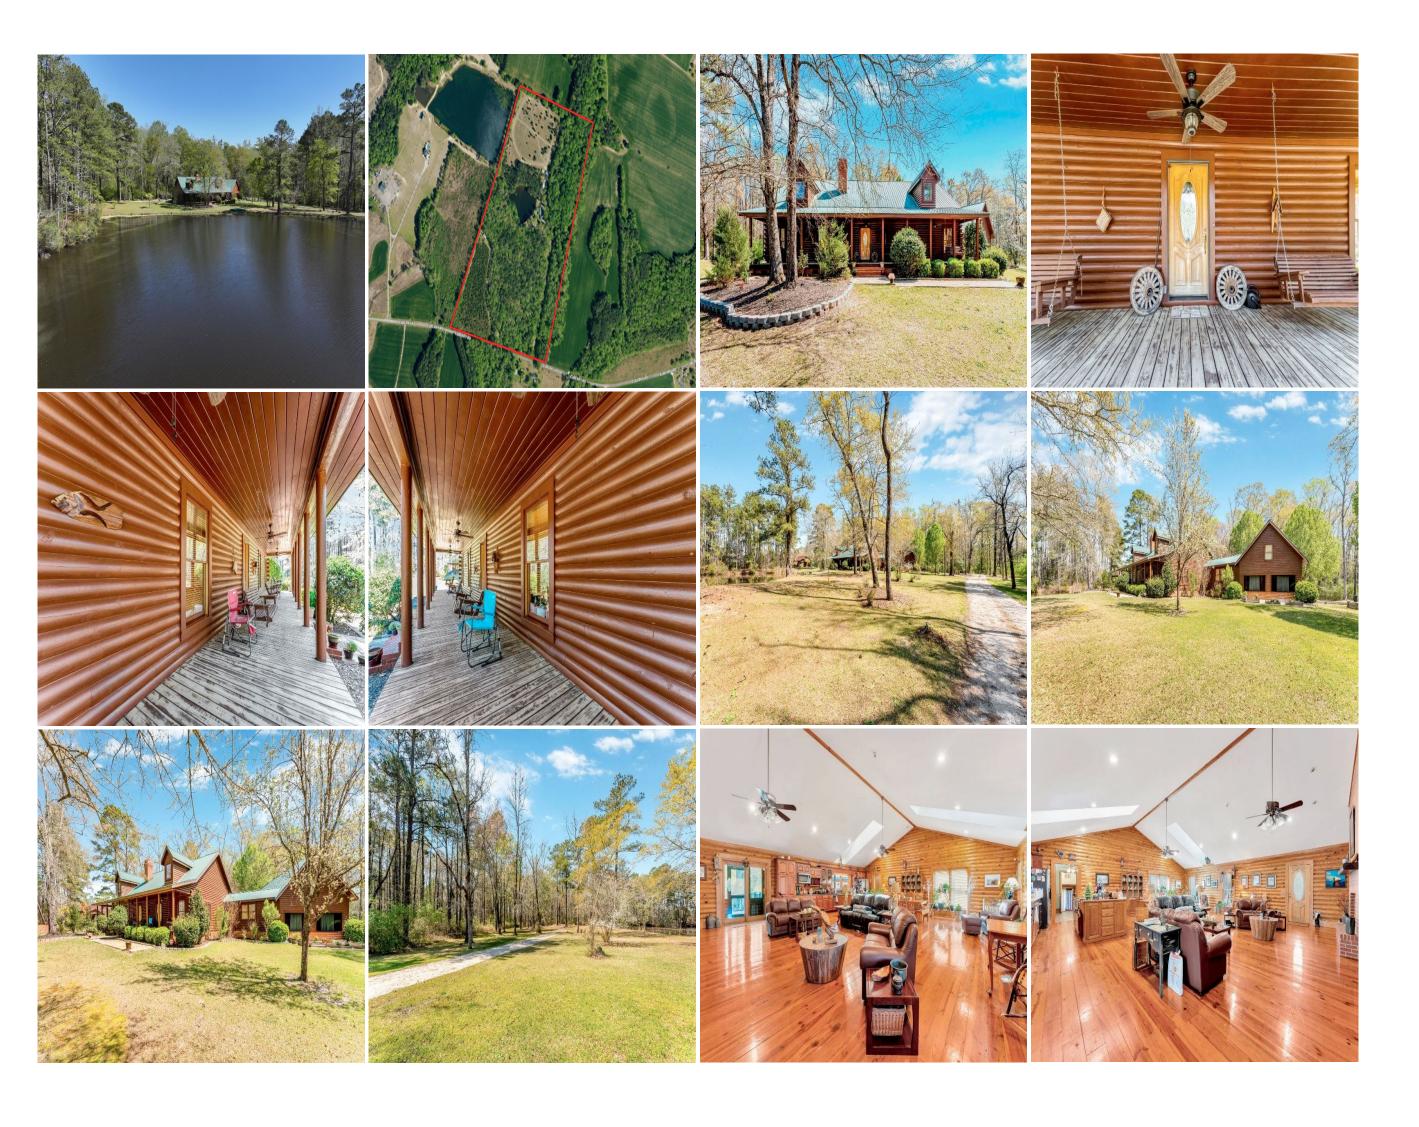

## 63 +/- Acre Country Estate For Sale in Dillon County SC!

(910) 617-4326 rockcreeklandcompany.com

Address: 2366 Elberry Road Latta SC 29565

Located on Elberry Road near Latta in Dillon County South Carolina, this secluded country estate features a 3,786 square foot beautiful log home overlooking a 2 +/- acre pond. The home is located well off the road down a gated winding driveway through a mature forest of hardwoods and pines. The heart of the home is the huge open family room, kitchen, and dining room. The home is 3 bedrooms with 3.5 baths. The front porch is covered, and the back porch is screened. The back deck overlooks a fire pit area. Horse stables and a storage barn are in place if you are a horse owner. There is approximately 8 acres that is mostly cleared and has been utilized as pasture in the past. The pond offers great fishing for largemouth bass and panfish. The property has plentiful wildlife including deer, turkeys, and small game. A separate guest apartment is located behind the house complete with kitchen and bathroom. Behind the apartment is a workshop with drive in doors. There is even an outdoor pizza oven. The property is conveniently located between Dillon and Florence, and less than 3 miles from I-95. You can drive to Myrtle Beach in a little over an hour. No deed restrictions, and no HOA! If you are looking for a horse farm, vacation retreat, or secluded home in the country, this one is for you! Shown by appointment only to well qualified buyers.

Distances: Latta - 7 Miles Myrtle Beach - 63 Miles Florence - 21 Miles Dillon - 13 Miles

Acreage: 62.61 +/- Partially Cleared: 8 +/- Wooded: 54 +/- Road Front: 1,397' +/- Pond – 2 +/-

Acres

Parcel Number: 102-00-00-118

Bedrooms: 3
Bathrooms: 3.5
Agricultural
Deer Hunting
Equestrian
Farmland

Freshwater Fishing

**Home Site** 

Hunting

**House With Acreage** 

Residential
Pond
Waterfront
Small Game
Timberland
Turkey

Waterfront