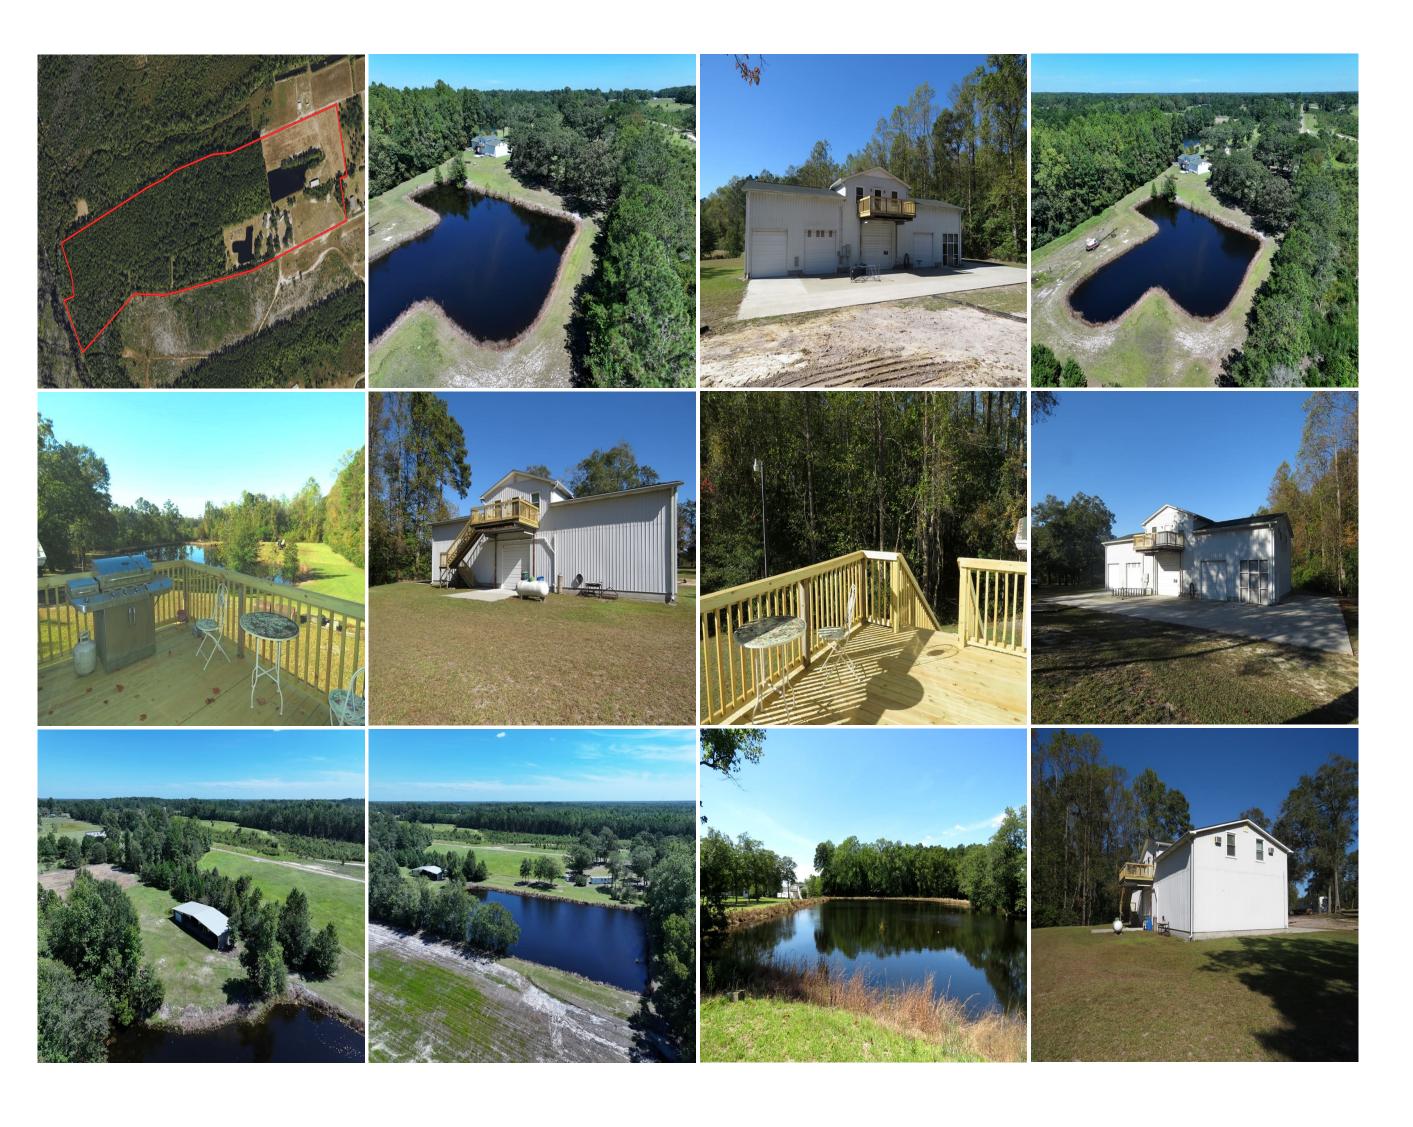

## 53+/- Acres of Recreational and Residential Land For Sale in Robeson County, NC

(910) 617-4326 rockcreeklandcompany.com

Address: 4512 Tobacco Rd Orrum NC 28369

Located off of Tobacco Road south of Fairmont in Robeson County, North Carolina, this farm is located in a quiet rural area in the southern part of the county. A 30'x80' workshop with NON-PERMITTED living quarters upstairs overlooks one of the ponds. There is a 30'x85' pole shed for equipment storage, a storage building and a single wide mobile home on the property. There is county water, electric, telephone, and fiber optic available, and 3 septic systems, and 2 wells on the property. Two ponds are located on the property. One is approximately 2 acres, and the other is approximately ¾ of an acre. Access to the property is by deeded easement from Tobacco Road. The wooded area is heavily stocked with pine timber and has excellent timber value. Deer, turkeys, and small game can be hunted on the property. The primary soil types are Wagram, Wakulla, Pactolus, Torhunta, and Johnston. Lumberton is the county seat and offers shopping, dining and a hospital. No deed restrictions, and no HOA! If you are looking for residential, recreational, hunting, agricultural, or timber land in southeastern NC take a look at this one!

Distances: Fairmont – 7 Miles Fair Bluff – 10 Miles Lumberton – 18 Miles Lake View – 9 Miles

Acreage: 53.39 +/- Cleared: 15 +/- Wooded: 35 +/- Road Front: None

Marty Lanier
(910) 617-4326 (cell)
marty@rockcreeklandcompany.com