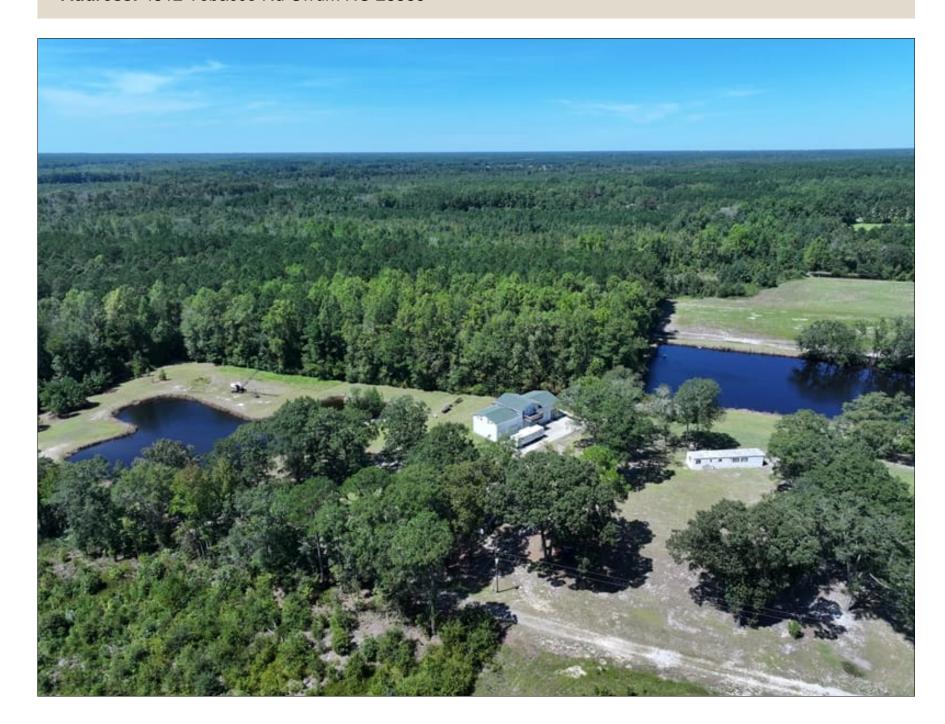

## 53+/- Acres of Recreational and Residential Land For Sale in Robeson County, NC

(910) 617-4326 rockcreeklandcompany.com

Address: 4512 Tobacco Rd Orrum NC 28369

Located off of Tobacco Road south of Fairmont in Robeson County, North Carolina, this farm is located in a quiet rural area in the southern part of the county. A 30'x80' workshop with NON-PERMITTED living quarters upstairs overlooks one of the ponds. There is a 30'x85' pole shed for equipment storage, a storage building and a single wide mobile home on the property. There is county water, electric, telephone, and fiber optic available, and 3 septic systems, and 2 wells on the property. Two ponds are located on the property. One is approximately 2 acres, and the other is approximately ¾ of an acre. Access to the property is by deeded easement from Tobacco Road. The wooded area is heavily stocked with pine timber and has excellent timber value. Deer, turkeys, and small game can be hunted on the property. The primary soil types are Wagram, Wakulla, Pactolus, Torhunta, and Johnston. Lumberton is the county seat and offers shopping, dining and a hospital. No deed restrictions, and no HOA! If you are looking for residential, recreational, hunting, agricultural, or timber land in southeastern NC take a look at this one!