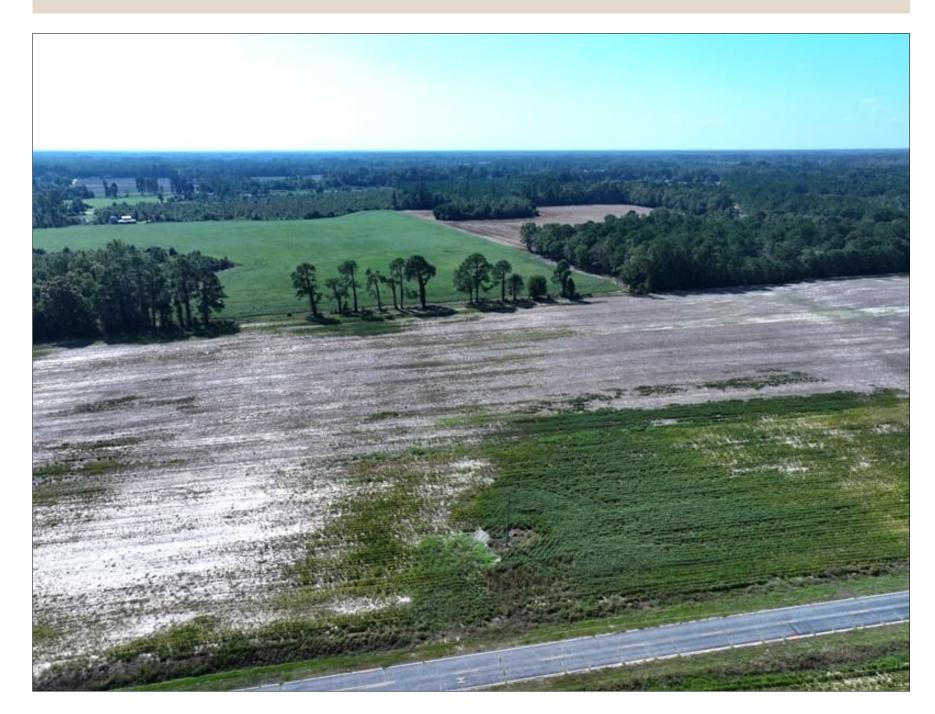

## Tract 8 Cowpen 4.5+/- Acres of Residential and Farm Land For Sale in Robeson County, NC!

(910) 617-4326 rockcreeklandcompany.com

Address: TBD Cowpen Swamp Rd

Located on Cowpen Swamp Road south of Fairmont in Robeson County North Carolina, this farm is located in a very quiet rural area on the South Carolina state line. Electric, fiber optic, telephone service and county water are available. Deer, turkeys, doves, and small game can be hunted on the farm. The primary soil types are Goldsboro and Norfolk. This would be a great location for a horse farm. Robeson County is the home of the University of North Carolina at Pembroke. Lumberton is the county seat and offers shopping, dining, and a hospital. The Lumber River is close by for fishing, canoeing, and duck hunting. The Lumber River is a nationally designated Wild and Scenic River. Additional tracts are available. No HOA! No single wide mobile homes, and no mobile homes over 5 years old allowed. If you are looking for residential, hunting, or agricultural land in southeastern NC take a look at this farm!

Distances: Dillon – 14 Miles Fairmont – 11 Miles Lumberton – 21 Miles Lake View – 4 Miles

Acreage: 5.04 +/- Cleared: 5 +/- Road Front: 697' +/- on Zebulon Road

316' +/- on Cowpen Swamp Road

Wildlife: Deer, Turkey, Small Game, Dove