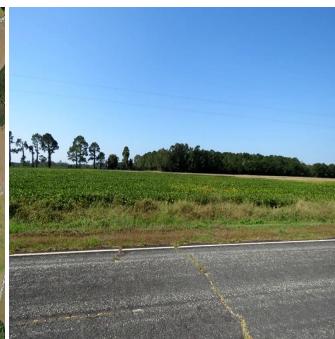

## Tract 8 Cowpen 4.5+/- Acres of Residential and Farm Land For Sale in Robeson County, NC!

(910) 617-4326 rockcreeklandcompany.com

Address: TBD Cowpen Swamp Rd

Located on Cowpen Swamp Road south of Fairmont in Robeson County North Carolina, this farm is located in a very quiet rural area on the South Carolina state line. Electric, fiber optic, telephone service and county water are available. Deer, turkeys, doves, and small game can be hunted on the farm. The primary soil types are Goldsboro and Norfolk. This would be a great location for a horse farm. Robeson County is the home of the University of North Carolina at Pembroke. Lumberton is the county seat and offers shopping, dining, and a hospital. The Lumber River is close by for fishing, canoeing, and duck hunting. The Lumber River is a nationally designated Wild and Scenic River. Additional tracts are available. No HOA! No single wide mobile homes, and no mobile homes over 5 years old allowed. If you are looking for residential, hunting, or agricultural land in southeastern NC take a look at this farm!

Distances: Dillon – 14 Miles Fairmont – 11 Miles Lumberton – 21 Miles Lake View – 4 Miles

Acreage: 5.04 +/- Cleared: 5 +/- Road Front: 697' +/- on Zebulon Road

316' +/- on Cowpen Swamp Road

Wildlife: Deer, Turkey, Small Game, Dove