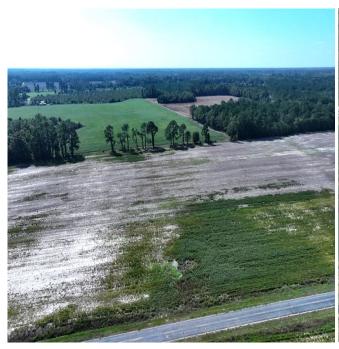

## Tract 8 Cowpen 4.5+/- Acres of Residential and Farm Land For Sale in Robeson County, NC!

(910) 617-4326 rockcreeklandcompany.com

Address: TBD Cowpen Swamp Rd

Located on Cowpen Swamp Road south of Fairmont in Robeson County North Carolina, this farm is located in a very quiet rural area on the South Carolina state line. Electric, fiber optic, telephone service and county water are available. Deer, turkeys, doves, and small game can be hunted on the farm. The primary soil types are Goldsboro and Norfolk. This would be a great location for a horse farm. Robeson County is the home of the University of North Carolina at Pembroke. Lumberton is the county seat and offers shopping, dining, and a hospital. The Lumber River is close by for fishing, canoeing, and duck hunting. The Lumber River is a nationally designated Wild and Scenic River. Additional tracts are available. No HOA! No single wide mobile homes, and no mobile homes over 5 years old allowed. If you are looking for residential, hunting, or agricultural land in southeastern NC take a look at this farm!

Distances: Dillon – 14 Miles Fairmont – 11 Miles Lumberton – 21 Miles Lake View – 4 Miles

Acreage: 5.04 +/- Cleared: 5 +/- Road Front: 697' +/- on Zebulon Road

316' +/- on Cowpen Swamp Road

Wildlife: Deer, Turkey, Small Game, Dove