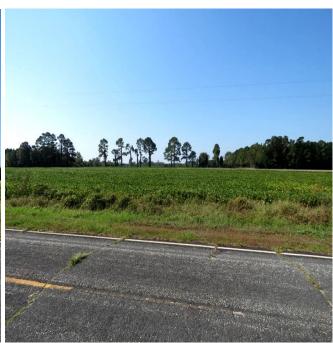

## Tract 8 Cowpen 4.5+/- Acres of Residential and Farm Land For Sale in Robeson County, NC!

(910) 617-4326 rockcreeklandcompany.com

Address: TBD Cowpen Swamp Rd

Located on Cowpen Swamp Road south of Fairmont in Robeson County North Carolina, this farm is located in a very quiet rural area on the South Carolina state line. Electric, fiber optic, telephone service and county water are available. Deer, turkeys, doves, and small game can be hunted on the farm. The primary soil types are Goldsboro and Norfolk. This would be a great location for a horse farm. Robeson County is the home of the University of North Carolina at Pembroke. Lumberton is the county seat and offers shopping, dining, and a hospital. The Lumber River is close by for fishing, canoeing, and duck hunting. The Lumber River is a nationally designated Wild and Scenic River. Additional tracts are available. No HOA! No single wide mobile homes, and no mobile homes over 5 years old allowed. If you are looking for residential, hunting, or agricultural land in southeastern NC take a look at this farm!

Distances: Dillon – 14 Miles Fairmont – 11 Miles Lumberton – 21 Miles Lake View – 4 Miles

Acreage: 5.04 +/- Cleared: 5 +/- Road Front: 697' +/- on Zebulon Road

316' +/- on Cowpen Swamp Road

Wildlife: Deer, Turkey, Small Game, Dove