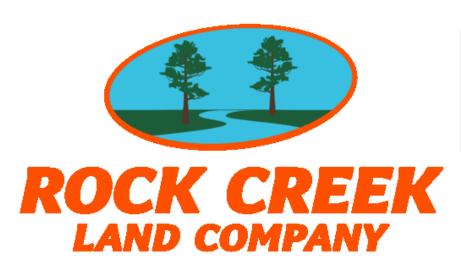

## 23+/- Acres of Residential and Timber Land For Sale in Brunswick County, NC!

(910) 617-4326 rockcreeklandcompany.com

Address: 4655 Ocean Hwy E.

Located on US Highway 17 (Ocean Highway) near Bolivia in Brunswick County North Carolina, this property is in a prime area for residential or commercial development. The property is conveniently located between Wilmington NC and N. Myrtle Beach SC. Highway 17 is the major north/south highway through Brunswick County. It is only a few minutes' drive to all of the famous Brunswick County Beaches. Electric, telephone, natural gas, and municipal water are available to the property. Sewer is available across Highway 17. The tract is zoned RR- Rural Residential. No deed restrictions, and no HOA! With Brunswick County experiencing tremendous growth, you don't want to miss out on this great development opportunity.

Directions: From the intersection of Highway 17 and Highway 87 south of Winnabow, take Highway 17 south for 3.75 miles. The property is on the right.

Distances: Southport – 16 Miles Bolivia – 2 Miles N. Myrtle Beach – 40 Miles Wilmington – 20 Miles

Shallotte – 16 Miles

Acreage: 22.56 +/- Cleared: 2 +/- Wooded: 20 +/- Road Front: 915' +/-

Parcel Number: 11100007 Zoning: RR-Rural Residential

Possible Uses: Residential Subdivision, Private Estate, Commercial with Potential Re-zoning

Marty Lanier
(910) 617-4326 (cell)
marty@rockcreeklandcompany.com

Acreage: 22.56
Price: \$495,000
County: Brunswick

**GPS Location:** 34.0879 X -78.1329

Agricultural
Deer Hunting
Equestrian
Home Site
Hunting
Residential
Small Game
Timberland
Turkey