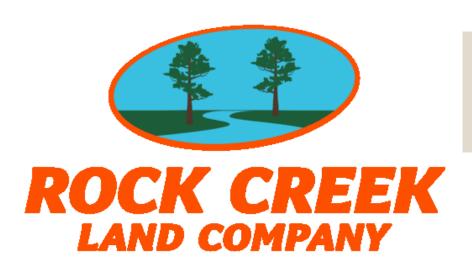

## 23+/- Acres of Residential and Timber Land For Sale in Brunswick County, NC!

(910) 617-4326 rockcreeklandcompany.com

Address: 4655 Ocean Hwy E.

Located on US Highway 17 (Ocean Highway) near Bolivia in Brunswick County North Carolina, this property is in a prime area for residential or commercial development. The property is conveniently located between Wilmington NC and N. Myrtle Beach SC. Highway 17 is the major north/south highway through Brunswick County. It is only a few minutes' drive to all of the famous Brunswick County Beaches. Electric, telephone, natural gas, and municipal water are available to the property. Sewer is available across Highway 17. The tract is zoned RR- Rural Residential. No deed restrictions, and no HOA! With Brunswick County experiencing tremendous growth, you don't want to miss out on this great development opportunity.

Directions: From the intersection of Highway 17 and Highway 87 south of Winnabow, take Highway 17 south for 3.75 miles. The property is on the right.

Distances: Southport – 16 Miles Bolivia – 2 Miles N. Myrtle Beach – 40 Miles Wilmington – 20 Miles

Shallotte – 16 Miles

Acreage: 22.56 +/- Cleared: 2 +/- Wooded: 20 +/- Road Front: 915' +/-

Parcel Number: 11100007 Zoning: RR-Rural Residential

Possible Uses: Residential Subdivision, Private Estate, Commercial with Potential Re-zoning