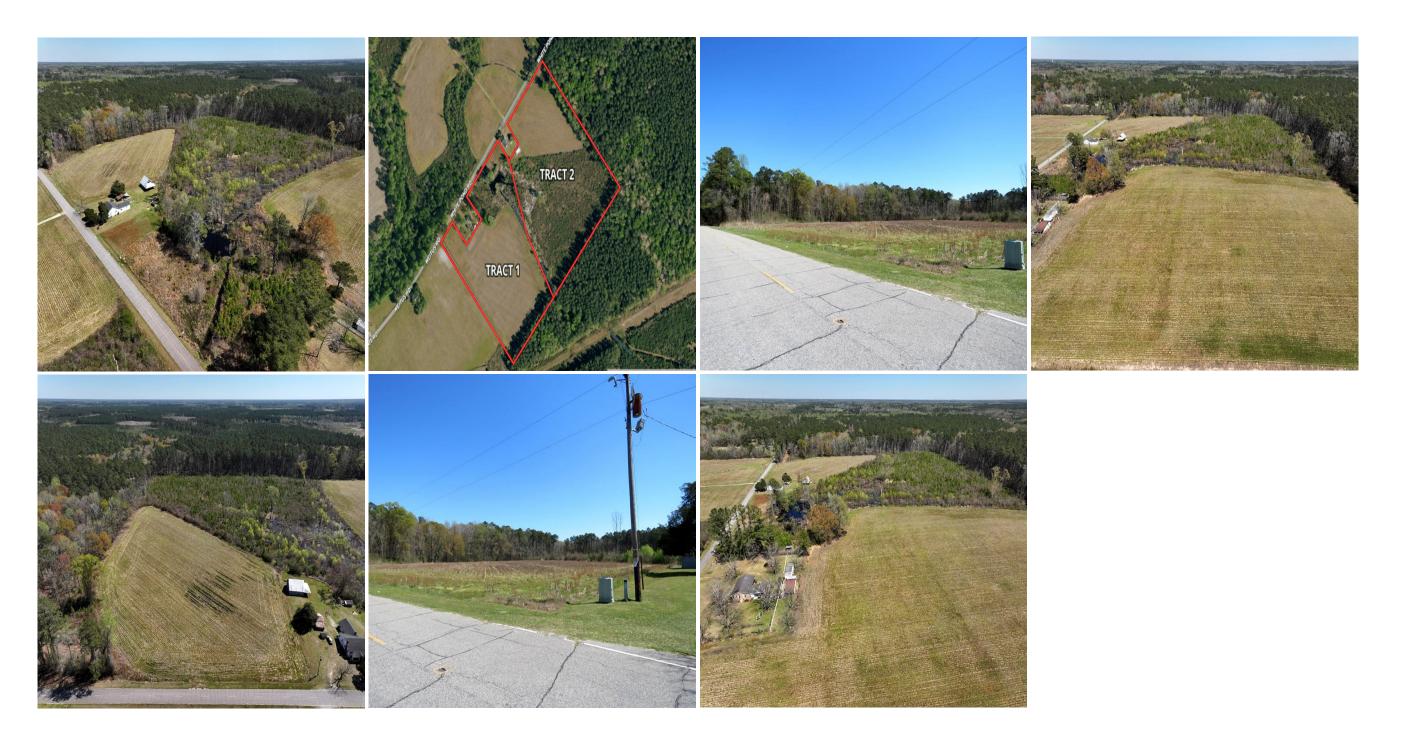

Location: Robeson County, West White Pond Road, Fairmont, NC 28340 34.422892 -79.218040

Directions: From the intersection of West White Pond Road and Highway 904 south of Fairmont, take West White Pond Road for 2.63 miles. The property is on the left.

Distances: Dillon - 10 Miles Fairmont - 9 Miles Lumberton - 20 Miles

Acreage: 17.63 +/- Cleared: 4.25 +/- Wooded: 13 +/- Road Front: 490' +/-

Wildlife: Deer, Turkey, Small Game, Doves Zoning: RA – Residential

**Agricultural** 

Parcel Number: Portion of 0609-01-038

Timber: Loblolly pine, hardwoods. Clear cut 2018

Possible Uses: Home Site, Agricultural, Recreational, Timber, Hunting

Marty Lanier
(910) 617-4326 (cell)
marty@rockcreeklandcompany.com