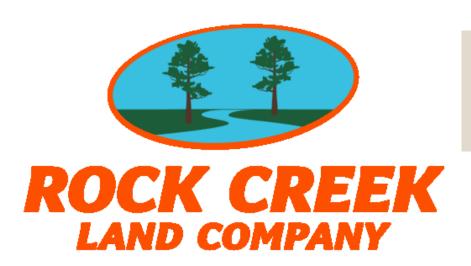

## 18+/- Acre Farm For Sale in Robeson County NC!

(910) 617-4326 rockcreeklandcompany.com

Address: W White Pond Road Fairmont NC 28340

Located on West White Pond Road south of Fairmont in Robeson County North Carolina, this farm is located in a quiet rural area close to the South Carolina state line. Electric, fiber optic, and telephone service is located adjacent to the property, and county water is available. Deer, turkeys, doves, and small game can be hunted on the property. The Lumber River is nearby for duck hunting, kayaking, canoeing, and excellent freshwater fishing for largemouth bass and panfish. The Lumber River is a nationally designated Wild and Scenic River. The primary soil types are Lynchburg, Coxville, Dunbar, and Bibb. Robeson County is the home of the University of North Carolina at Pembroke. Lumberton is the county seat and offers shopping, dining and a hospital. No deed restrictions, and no HOA! If you are looking for residential, timber, or agricultural land in southeastern NC take a look at this one!

Distances: Dillon - 10 Miles Fairmont - 9 Miles Lumberton - 20 Miles

Acreage: 17.63 +/- Cleared: 4.25 +/- Wooded: 13 +/- Road Front: 490' +/-

Wildlife: Deer, Turkey, Small Game, Doves Zoning: RA – Residential