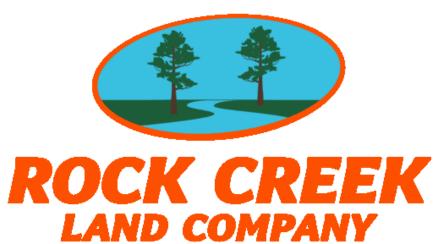

Tract 1 Cowpen 11+/- Acres of Residential and Farm Land For Sale In Robeson County, NC!

(910) 617-4326 rockcreeklandcompany.com

Address: Cowpen Swamp Rd

Located on Cowpen Swamp Road south of Fairmont in Robeson County North Carolina, this farm is located in a very quiet rural area on the South Carolina state line. Electric, fiber optic, telephone service and county water are available. Deer, turkeys, doves, and small game can be hunted on the property. The primary soil types are Rains and Norfolk. This tract would be a perfect location for a horse farm. Robeson County is the home of the University of North Carolina at Pembroke. Lumberton is the county seat and offers shopping, dining and a hospital. The Lumber River is close by for fishing, canoeing, and duck hunting. The Lumber River is a nationally designated Wild and Scenic River. Additional tracts are available. No HOA! No single wide mobile homes, and no mobile homes over 5 years old allowed. If you are looking for residential, hunting, or agricultural land in southeastern NC take a look at this property!

Directions: From the intersection of Highway 41 and Highway 904 south of Fairmont, take Highway 41 south for .74 miles to Oakdale Church Road. Turn right on Oakdale Church Road and drive 1.66 miles to Harrington Road. Turn left on Harrington Road and drive .62 miles to State Line Road. Turn right and drive .55 miles to Cowpen Swamp Road. Turn right and drive .09 miles. The property is on the left. Distances: Dillon – 14 Miles Fairmont – 11 Miles Lumberton – 21 Miles Lake View – 4 Miles Acreage: 10.77 +/- Cleared: 10.7 +/- Wooded: 0 Road Front: 434' +/- Wildlife: Deer, Turkey, Small Game, Dove Zoning: RA – Residential Agricultural