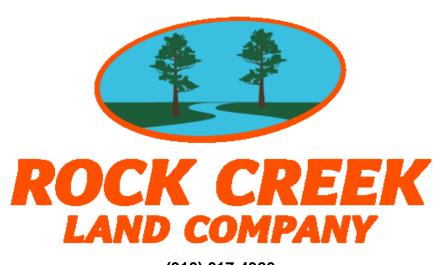

Tract 1 Cowpen 11+/- Acres of Residential and Farm Land For Sale In Robeson County, NC!

(910) 617-4326 rockcreeklandcompany.com

Address: Cowpen Swamp Rd

Located on Cowpen Swamp Road south of Fairmont in Robeson County North Carolina, this farm is located in a very quiet rural area on the South Carolina state line. Electric, fiber optic, telephone service and county water are available. Deer, turkeys, doves, and small game can be hunted on the property. The primary soil types are Rains and Norfolk. This tract would be a perfect location for a horse farm. Robeson County is the home of the University of North Carolina at Pembroke. Lumberton is the county seat and offers shopping, dining and a hospital. The Lumber River is close by for fishing, canoeing, and duck hunting. The Lumber River is a nationally designated Wild and Scenic River. Additional tracts are available. No HOA! No single wide mobile homes, and no mobile homes over 5 years old allowed. If you are looking for residential, hunting, or agricultural land in southeastern NC take a look at this property!

Directions: From the intersection of Highway 41 and Highway 904 south of Fairmont, take Highway 41 south for .74 miles to Oakdale Church Road. Turn right on Oakdale Church Road and drive 1.66 miles to Harrington Road. Turn left on Harrington Road and drive .62 miles to State Line Road. Turn right and drive .55 miles to Cowpen Swamp Road. Turn right and drive .09 miles. The property is on the left. Distances: Dillon – 14 Miles Fairmont – 11 Miles Lumberton – 21 Miles Lake View – 4 Miles Acreage: 10.77 +/- Cleared: 10.7 +/- Wooded: 0 Road Front: 434' +/- Wildlife: Deer, Turkey, Small Game, Dove Zoning: RA – Residential Agricultural