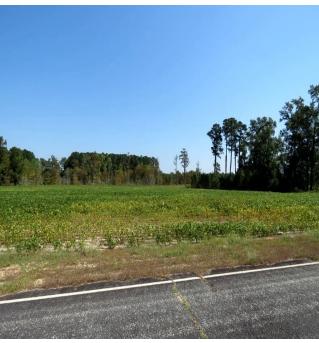

## Tract 17 Cowpen 6+/- Acres of Residential and Farm Land For Sale in Robeson County, NC!

(910) 617-4326 rockcreeklandcompany.com

Address: TBD Cowpen Swamp Rd

Located on Cowpen Swamp Road south of Fairmont in Robeson County North Carolina, this farm is located in a very quiet rural area near the South Carolina state line. Electric, fiber optic, telephone service and county water are available. Deer, turkeys, doves, and small game can be hunted on the farm. The primary soil types are Goldsboro, Norfolk, and Bibb. This would be a great location for a horse farm. Robeson County is the home of the University of North Carolina at Pembroke. Lumberton is the county seat and offers shopping, dining, and a hospital. The Lumber River is close by for fishing, canoeing, and duck hunting. The Lumber River is a nationally designated Wild and Scenic River. Additional tracts are available. No HOA! No single wide mobile homes, and no mobile homes over 5 years old allowed. If you are looking for residential, hunting, or agricultural land in southeastern NC take a look at this farm!

Distances: Dillon – 14 Miles Fairmont – 11 Miles Lumberton – 21 Miles Lake View – 4 Miles

Acreage: 6.15 +/- Cleared: 6 +/- Wooded: .1 +/- Road Front: 406' +/-

Wildlife: Deer, Turkey, Small Game, Dove Zoning: RA – Residential Agricultural