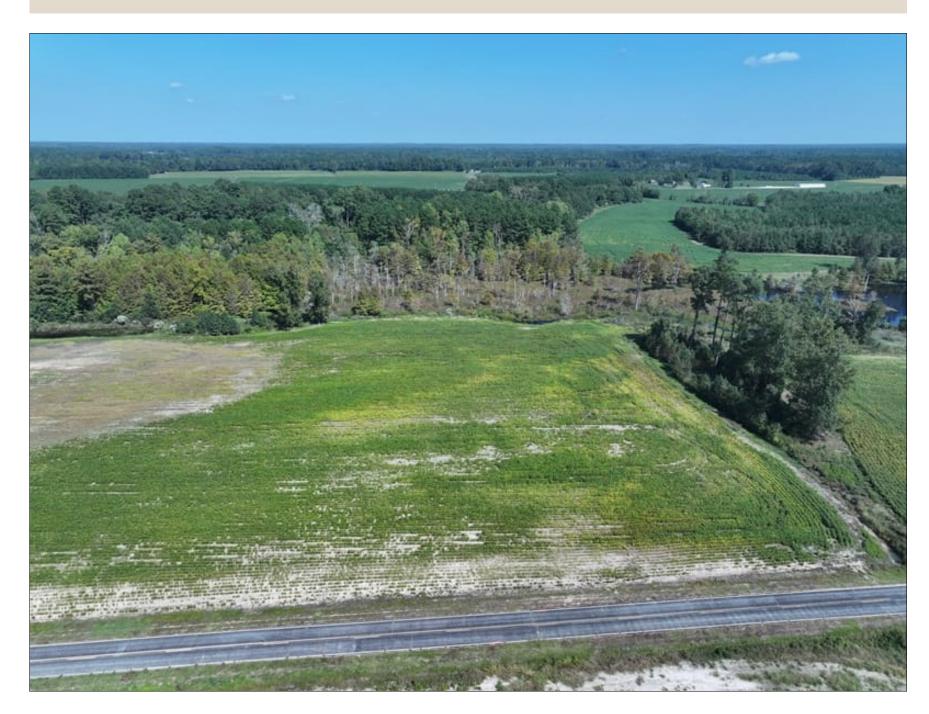

## Tract 17 Cowpen 6+/- Acres of Residential and Farm Land For Sale in Robeson County, NC!

(910) 617-4326 rockcreeklandcompany.com

Address: TBD Cowpen Swamp Rd

Located on Cowpen Swamp Road south of Fairmont in Robeson County North Carolina, this farm is located in a very quiet rural area near the South Carolina state line. Electric, fiber optic, telephone service and county water are available. Deer, turkeys, doves, and small game can be hunted on the farm. The primary soil types are Goldsboro, Norfolk, and Bibb. This would be a great location for a horse farm. Robeson County is the home of the University of North Carolina at Pembroke. Lumberton is the county seat and offers shopping, dining, and a hospital. The Lumber River is close by for fishing, canoeing, and duck hunting. The Lumber River is a nationally designated Wild and Scenic River. Additional tracts are available. No HOA! No single wide mobile homes, and no mobile homes over 5 years old allowed. If you are looking for residential, hunting, or agricultural land in southeastern NC take a look at this farm!

Distances: Dillon – 14 Miles Fairmont – 11 Miles Lumberton – 21 Miles Lake View – 4 Miles

Acreage: 6.15 +/- Cleared: 6 +/- Wooded: .1 +/- Road Front: 406' +/-

Wildlife: Deer, Turkey, Small Game, Dove Zoning: RA – Residential Agricultural