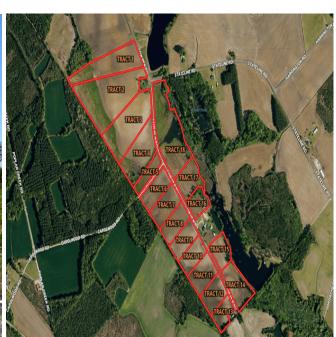

## Tract 17 Cowpen 6+/- Acres of Residential and Farm Land For Sale in Robeson County, NC!

(910) 617-4326 rockcreeklandcompany.com

Address: TBD Cowpen Swamp Rd

Located on Cowpen Swamp Road south of Fairmont in Robeson County North Carolina, this farm is located in a very quiet rural area near the South Carolina state line. Electric, fiber optic, telephone service and county water are available. Deer, turkeys, doves, and small game can be hunted on the farm. The primary soil types are Goldsboro, Norfolk, and Bibb. This would be a great location for a horse farm. Robeson County is the home of the University of North Carolina at Pembroke. Lumberton is the county seat and offers shopping, dining, and a hospital. The Lumber River is close by for fishing, canoeing, and duck hunting. The Lumber River is a nationally designated Wild and Scenic River. Additional tracts are available. No HOA! No single wide mobile homes, and no mobile homes over 5 years old allowed. If you are looking for residential, hunting, or agricultural land in southeastern NC take a look at this farm!

Parcel Number: Portion of 28040200102 (Portion of)
Possible Uses: Home Sites, Mini Farm, Horse Farm, Hunting

Marty Lanier
(910) 617-4326 (cell)
marty@rockcreeklandcompany.com

Acreage: 6.15
Price: \$60,000
County: Robeson