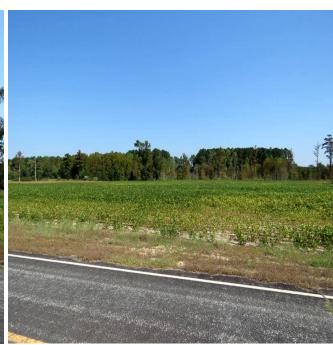

## Tract 17 Cowpen 6+/- Acres of Residential and Farm Land For Sale in Robeson County, NC!

(910) 617-4326 rockcreeklandcompany.com

Address: TBD Cowpen Swamp Rd

Located on Cowpen Swamp Road south of Fairmont in Robeson County North Carolina, this farm is located in a very quiet rural area near the South Carolina state line. Electric, fiber optic, telephone service and county water are available. Deer, turkeys, doves, and small game can be hunted on the farm. The primary soil types are Goldsboro, Norfolk, and Bibb. This would be a great location for a horse farm. Robeson County is the home of the University of North Carolina at Pembroke. Lumberton is the county seat and offers shopping, dining, and a hospital. The Lumber River is close by for fishing, canoeing, and duck hunting. The Lumber River is a nationally designated Wild and Scenic River. Additional tracts are available. No HOA! No single wide mobile homes, and no mobile homes over 5 years old allowed. If you are looking for residential, hunting, or agricultural land in southeastern NC take a look at this farm!

Distances: Dillon – 14 Miles Fairmont – 11 Miles Lumberton – 21 Miles Lake View – 4 Miles

Acreage: 6.15 +/- Cleared: 6 +/- Wooded: .1 +/- Road Front: 406' +/-

Wildlife: Deer, Turkey, Small Game, Dove Zoning: RA – Residential Agricultural