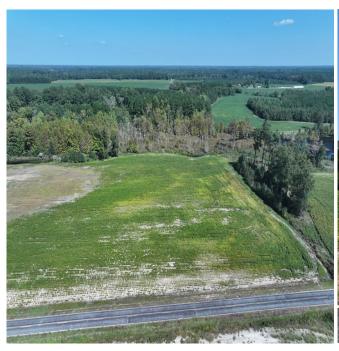

## Tract 17 Cowpen 6+/- Acres of Residential and Farm Land For Sale in Robeson County, NC!

(910) 617-4326 rockcreeklandcompany.com

Address: TBD Cowpen Swamp Rd

Located on Cowpen Swamp Road south of Fairmont in Robeson County North Carolina, this farm is located in a very quiet rural area near the South Carolina state line. Electric, fiber optic, telephone service and county water are available. Deer, turkeys, doves, and small game can be hunted on the farm. The primary soil types are Goldsboro, Norfolk, and Bibb. This would be a great location for a horse farm. Robeson County is the home of the University of North Carolina at Pembroke. Lumberton is the county seat and offers shopping, dining, and a hospital. The Lumber River is close by for fishing, canoeing, and duck hunting. The Lumber River is a nationally designated Wild and Scenic River. Additional tracts are available. No HOA! No single wide mobile homes, and no mobile homes over 5 years old allowed. If you are looking for residential, hunting, or agricultural land in southeastern NC take a look at this farm!

Distances: Dillon – 14 Miles Fairmont – 11 Miles Lumberton – 21 Miles Lake View – 4 Miles

Acreage: 6.15 +/- Cleared: 6 +/- Wooded: .1 +/- Road Front: 406' +/-

Wildlife: Deer, Turkey, Small Game, Dove Zoning: RA – Residential Agricultural