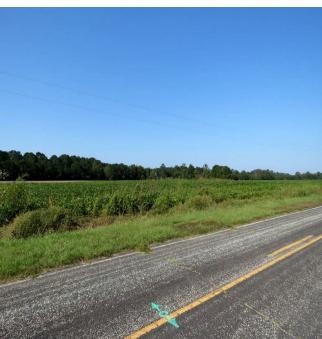

Distances: Dillon – 14 Miles Fairmont – 11 Miles Lumberton – 21 Miles Lake View – 4 Miles

Acreage: 5.04 +/- Cleared: 5 +/- Road Front: 697' +/- on Zebulon Road

316' +/- on Cowpen Swamp Road
Wildlife: Deer, Turkey, Small Game, Dove

Parcel Number: Portion of 28040200102 Zoning: RA – Residential Agricultural

Possible Uses: Home Sites, Mini Farm, Horse Farm, Hunting

Marty Lanier
(910) 617-4326 (cell)
marty@rockcreeklandcompany.com

Acreage: 5.04
Price: \$50,000
County: Robeson