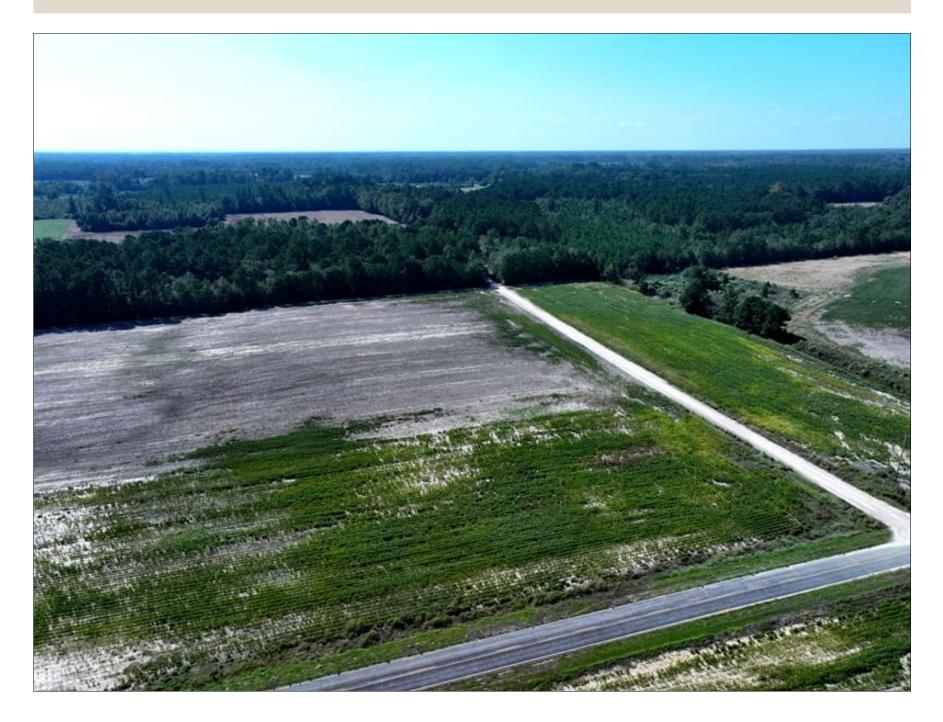

Distances: Dillon – 14 Miles Fairmont – 11 Miles Lumberton – 21 Miles Lake View – 4 Miles

Acreage: 5.04 +/- Cleared: 5 +/- Road Front: 697' +/- on Zebulon Road

316' +/- on Cowpen Swamp Road
Wildlife: Deer, Turkey, Small Game, Dove