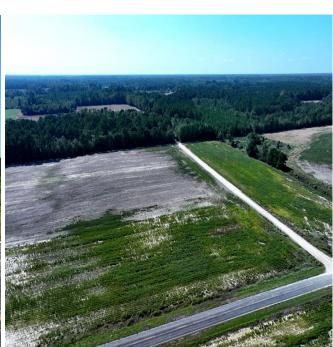

Distances: Dillon – 14 Miles Fairmont – 11 Miles Lumberton – 21 Miles Lake View – 4 Miles

Acreage: 5.04 +/- Cleared: 5 +/- Road Front: 697' +/- on Zebulon Road

316' +/- on Cowpen Swamp Road
Wildlife: Deer, Turkey, Small Game, Dove

Parcel Number: Portion of 28040200102 Zoning: RA – Residential Agricultural

Possible Uses: Home Sites, Mini Farm, Horse Farm, Hunting

Marty Lanier
(910) 617-4326 (cell)
marty@rockcreeklandcompany.com

Acreage: 5.04
Price: \$50,000
County: Robeson