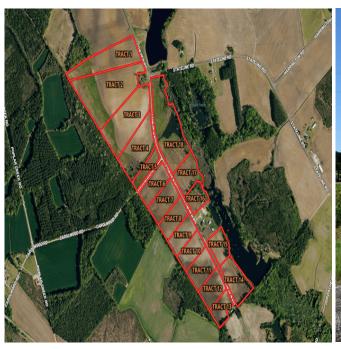

## Tract 6 Cowpen 5+/- Acres of Residential and Farm Land For Sale in Robeson County NC!

(910) 617-4326 rockcreeklandcompany.com

Address: TBD Cowpen Swamp Rd

From the intersection of Highway 41 and Highway 904 south of Fairmont, take Highway 41 south for .74 miles to Oakdale Church Road. Turn right on Oakdale Church Road and drive 1.66 miles to Harrington Road. Turn left on Harrington Road and drive .62 miles to State Line Road. Turn right and drive .55 miles to Cowpen Swamp Road. Turn left and drive .26 miles. The property is on the right.

Parcel Number: Portion of 28040200102 Zoning: RA – Residential Agricultural

Possible Uses: Home Sites, Mini Farm, Horse Farm, Hunting

Marty Lanier
(910) 617-4326 (cell)
marty@rockcreeklandcompany.com

Acreage: 5.04
Price: \$50,000
County: Robeson