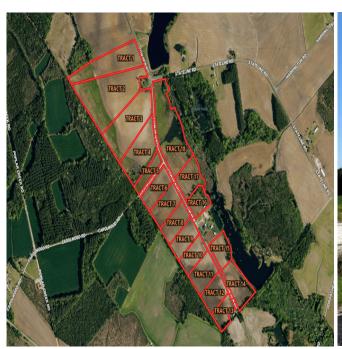

## Tract 11 Cowpen 5.14+/- Acres of Residential and Farm Land For Sale in Robeson County, NC!

(910) 617-4326 rockcreeklandcompany.com

Address: TBD Cowpen Swamp Rd

Located on Cowpen Swamp Road south of Fairmont in Robeson County North Carolina, this farm is located in a very quiet rural area on the South Carolina state line. Electric, fiber optic, telephone service and county water are available. Deer, turkeys, doves, and small game can be hunted on the farm. The primary soil types are Rains, Goldsboro, and Wagram. This would be a great location for a horse farm. Robeson County is the home of the University of North Carolina at Pembroke. Lumberton is the county seat and offers shopping, dining, and a hospital. The Lumber River is close by for fishing, canoeing, and duck hunting. The Lumber River is a nationally designated Wild and Scenic River. Additional tracts are available. No HOA! No single wide mobile homes, and no mobile homes over 5 years old allowed. If you are looking for residential, hunting, or agricultural land in southeastern NC take a look at this farm!

Parcel Number: Portion of 280402015

Possible Uses: Home Sites, Mini Farm, Horse Farm, Hunting

Marty Lanier
(910) 617-4326 (cell)
marty@rockcreeklandcompany.com

Acreage: 5.14
Price: \$50,000
County: Robeson