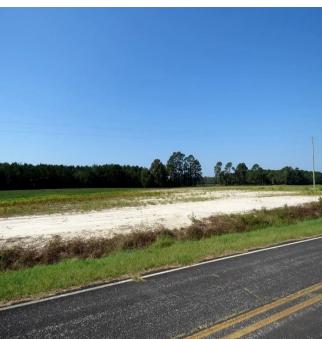

## Tract 11 Cowpen 5.14+/- Acres of Residential and Farm Land For Sale in Robeson County, NC!

(910) 617-4326 rockcreeklandcompany.com

Address: TBD Cowpen Swamp Rd

Located on Cowpen Swamp Road south of Fairmont in Robeson County North Carolina, this farm is located in a very quiet rural area on the South Carolina state line. Electric, fiber optic, telephone service and county water are available. Deer, turkeys, doves, and small game can be hunted on the farm. The primary soil types are Rains, Goldsboro, and Wagram. This would be a great location for a horse farm. Robeson County is the home of the University of North Carolina at Pembroke. Lumberton is the county seat and offers shopping, dining, and a hospital. The Lumber River is close by for fishing, canoeing, and duck hunting. The Lumber River is a nationally designated Wild and Scenic River. Additional tracts are available. No HOA! No single wide mobile homes, and no mobile homes over 5 years old allowed. If you are looking for residential, hunting, or agricultural land in southeastern NC take a look at this farm!

Distances: Dillon – 14 Miles Fairmont – 11 Miles Lumberton – 21 Miles Lake View – 4 Miles

Acreage: 5.14 +/- Cleared: 4.7 +/- Wooded: .4 +/- Road Front: 388' +/-

Wildlife: Deer, Turkey, Small Game, Dove Zoning: RA – Residential Agricultural