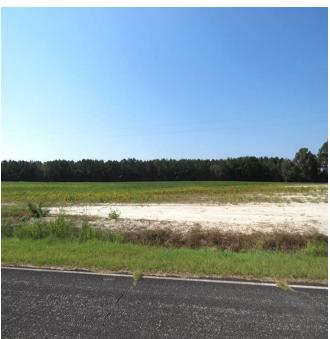

## Tract 11 Cowpen 5.14+/- Acres of Residential and Farm Land For Sale in Robeson County, NC!

(910) 617-4326 rockcreeklandcompany.com

Address: TBD Cowpen Swamp Rd

Located on Cowpen Swamp Road south of Fairmont in Robeson County North Carolina, this farm is located in a very quiet rural area on the South Carolina state line. Electric, fiber optic, telephone service and county water are available. Deer, turkeys, doves, and small game can be hunted on the farm. The primary soil types are Rains, Goldsboro, and Wagram. This would be a great location for a horse farm. Robeson County is the home of the University of North Carolina at Pembroke. Lumberton is the county seat and offers shopping, dining, and a hospital. The Lumber River is close by for fishing, canoeing, and duck hunting. The Lumber River is a nationally designated Wild and Scenic River. Additional tracts are available. No HOA! No single wide mobile homes, and no mobile homes over 5 years old allowed. If you are looking for residential, hunting, or agricultural land in southeastern NC take a look at this farm!

Distances: Dillon – 14 Miles Fairmont – 11 Miles Lumberton – 21 Miles Lake View – 4 Miles

Acreage: 5.14 +/- Cleared: 4.7 +/- Wooded: .4 +/- Road Front: 388' +/-

Wildlife: Deer, Turkey, Small Game, Dove Zoning: RA – Residential Agricultural