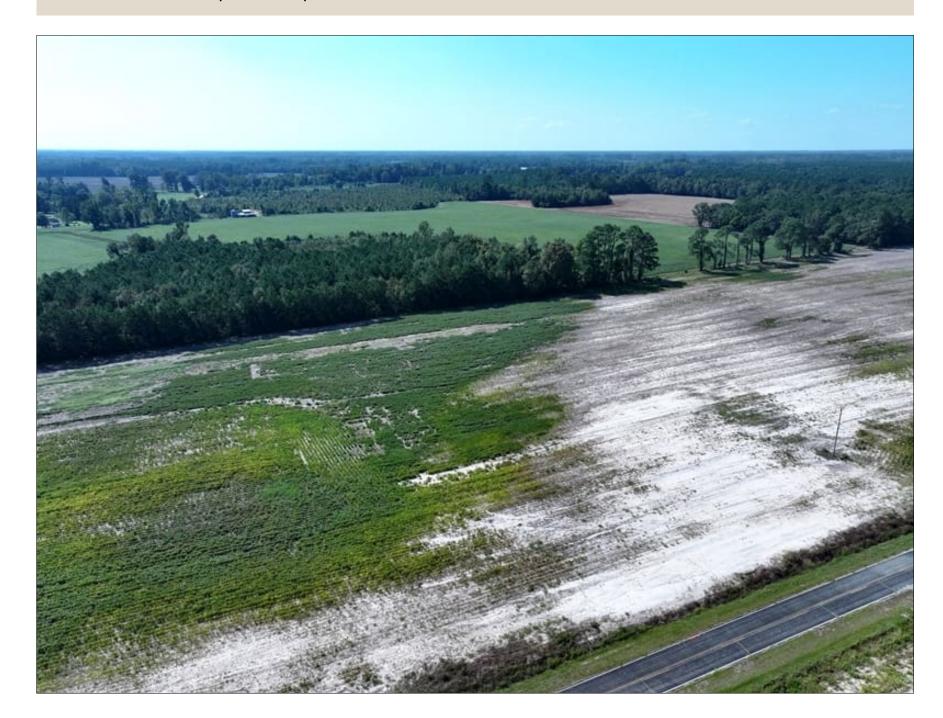

## Tract 11 Cowpen 5.14+/- Acres of Residential and Farm Land For Sale in Robeson County, NC!

(910) 617-4326 rockcreeklandcompany.com

Address: TBD Cowpen Swamp Rd

Located on Cowpen Swamp Road south of Fairmont in Robeson County North Carolina, this farm is located in a very quiet rural area on the South Carolina state line. Electric, fiber optic, telephone service and county water are available. Deer, turkeys, doves, and small game can be hunted on the farm. The primary soil types are Rains, Goldsboro, and Wagram. This would be a great location for a horse farm. Robeson County is the home of the University of North Carolina at Pembroke. Lumberton is the county seat and offers shopping, dining, and a hospital. The Lumber River is close by for fishing, canoeing, and duck hunting. The Lumber River is a nationally designated Wild and Scenic River. Additional tracts are available. No HOA! No single wide mobile homes, and no mobile homes over 5 years old allowed. If you are looking for residential, hunting, or agricultural land in southeastern NC take a look at this farm!

Distances: Dillon – 14 Miles Fairmont – 11 Miles Lumberton – 21 Miles Lake View – 4 Miles

Acreage: 5.14 +/- Cleared: 4.7 +/- Wooded: .4 +/- Road Front: 388' +/-

Wildlife: Deer, Turkey, Small Game, Dove Zoning: RA – Residential Agricultural