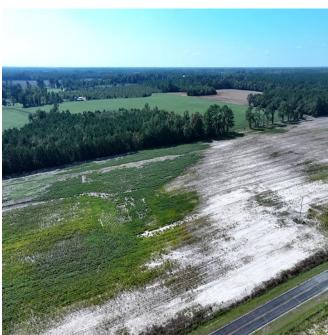

## Tract 11 Cowpen 5.14+/- Acres of Residential and Farm Land For Sale in Robeson County, NC!

(910) 617-4326 rockcreeklandcompany.com

Address: TBD Cowpen Swamp Rd

Located on Cowpen Swamp Road south of Fairmont in Robeson County North Carolina, this farm is located in a very quiet rural area on the South Carolina state line. Electric, fiber optic, telephone service and county water are available. Deer, turkeys, doves, and small game can be hunted on the farm. The primary soil types are Rains, Goldsboro, and Wagram. This would be a great location for a horse farm. Robeson County is the home of the University of North Carolina at Pembroke. Lumberton is the county seat and offers shopping, dining, and a hospital. The Lumber River is close by for fishing, canoeing, and duck hunting. The Lumber River is a nationally designated Wild and Scenic River. Additional tracts are available. No HOA! No single wide mobile homes, and no mobile homes over 5 years old allowed. If you are looking for residential, hunting, or agricultural land in southeastern NC take a look at this farm!

Distances: Dillon – 14 Miles Fairmont – 11 Miles Lumberton – 21 Miles Lake View – 4 Miles

Acreage: 5.14 +/- Cleared: 4.7 +/- Wooded: .4 +/- Road Front: 388' +/-

Wildlife: Deer, Turkey, Small Game, Dove Zoning: RA – Residential Agricultural