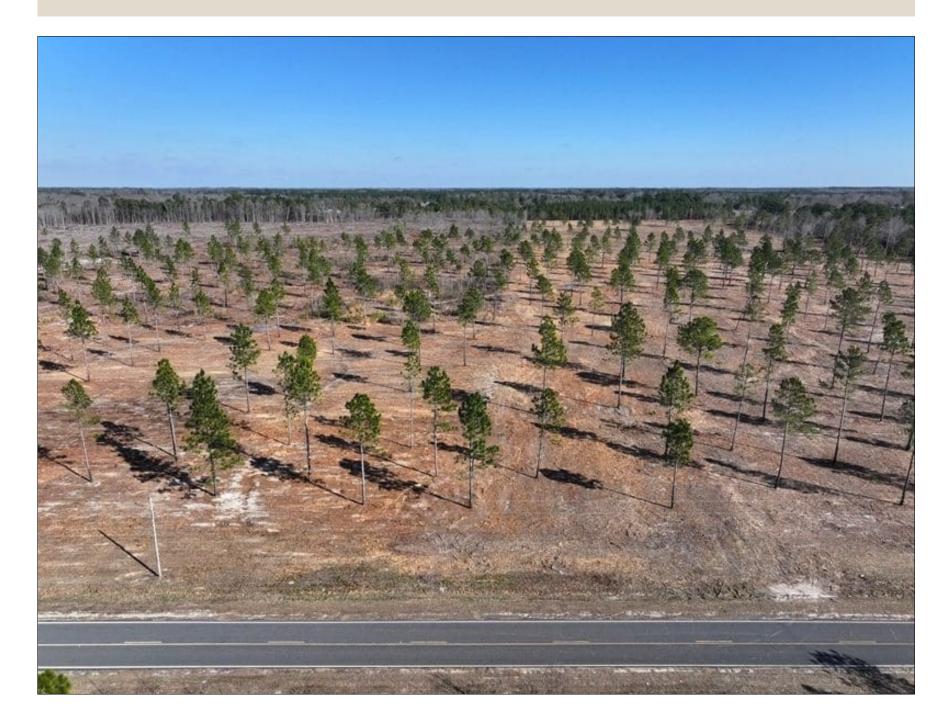

## 46+/- Acres of Residential and Hunting Land For Sale in Robeson County NC

(910) 617-4326 rockcreeklandcompany.com

Address: Clark Rd

marty@rockcreeklandcompany.com

**Acreage: 46.40 Price:** \$115,000 County: Robeson

**GPS Location:** 34.7378 X -79.3139

**Deer Hunting** Hunting Residential **Small Game** 

Located on Clark Road near Maxton in Robeson County North Carolina, this property is located in a quiet rural area convenient to I-74. Electric and telephone service is located adjacent to the property, and county water is available. Deer, turkeys, and small game can be hunted on the property. The primary soil types are Johns, Pactolus, Lakeland, Portsmouth, and Kalmia. The Lumber River is nearby for duck hunting, canoeing and kayaking, and excellent freshwater fishing for largemouth bass and pan fish. The Lumber River is a nationally designated Wild and Scenic River. Robeson County is the home of the University of North Carolina at Pembroke. Lumberton is the county seat and offers shopping, dining and a hospital. No deed restrictions, and no HOA! If you are looking for residential, recreational, or hunting land in southeastern NC take a look at this one!