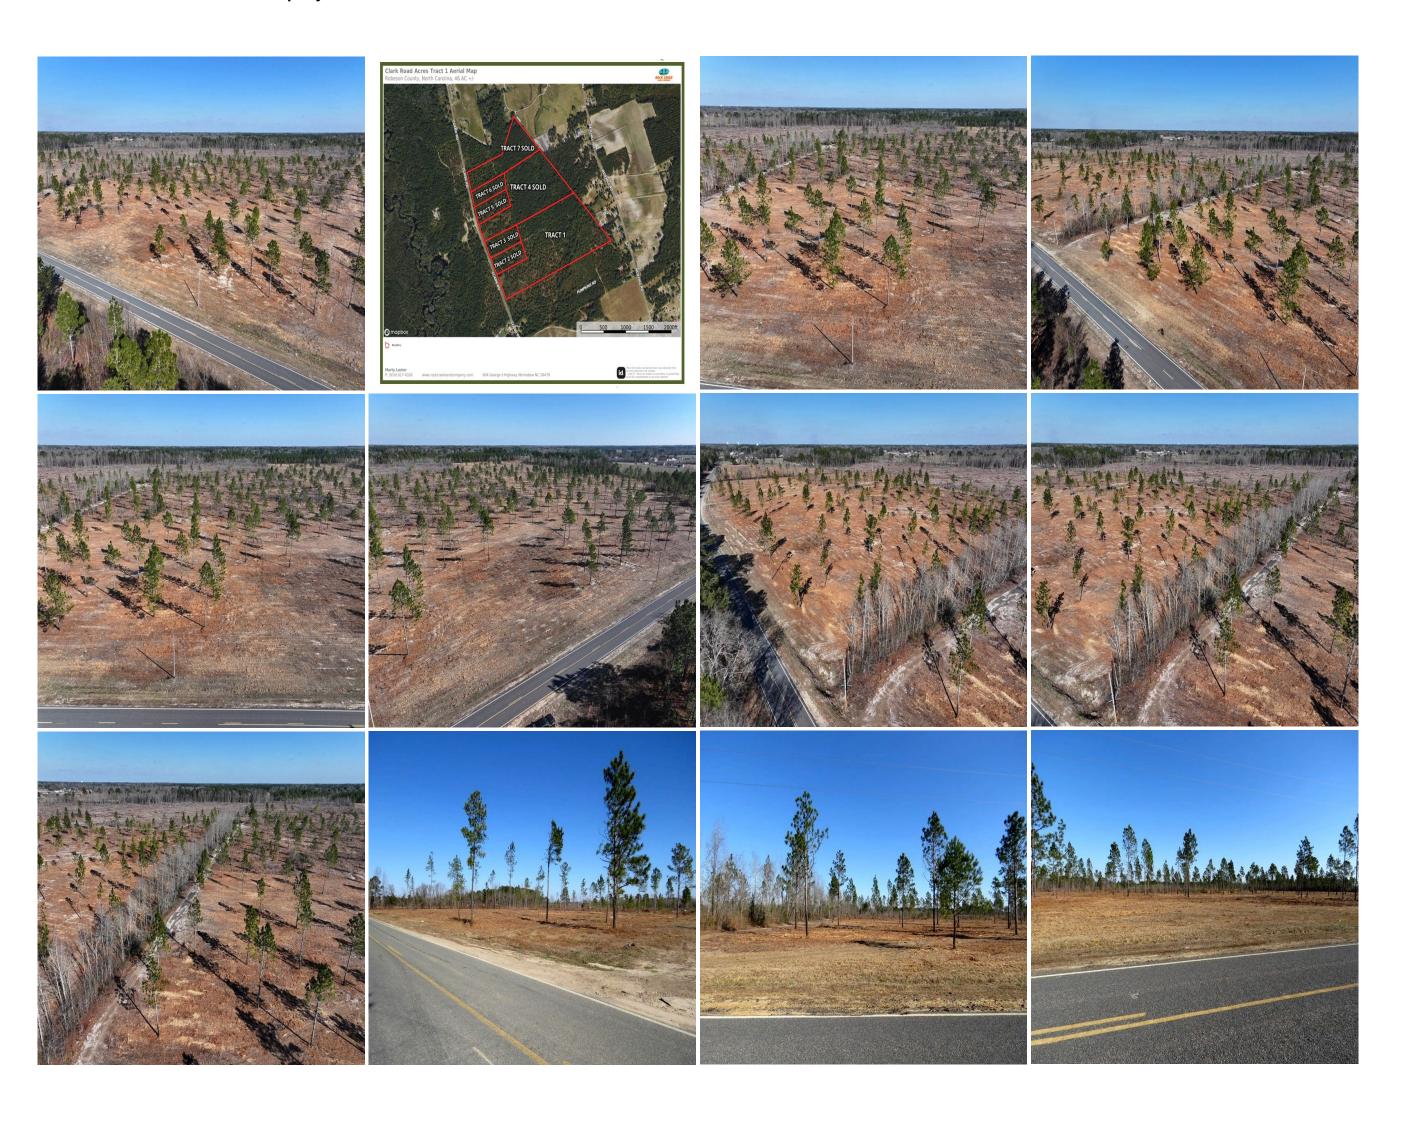

## 46+/- Acres of Residential and Hunting Land For Sale in Robeson County NC

(910) 617-4326 rockcreeklandcompany.com

Address: Clark Rd

marty@rockcreeklandcompany.com

**Acreage: 46.40 Price:** \$115,000 County: Robeson

**GPS Location:** 34.7378 X -79.3139

**Deer Hunting** Hunting Residential **Small Game** 

Located on Clark Road near Maxton in Robeson County North Carolina, this property is located in a quiet rural area convenient to I-74. Electric and telephone service is located adjacent to the property, and county water is available. Deer, turkeys, and small game can be hunted on the property. The primary soil types are Johns, Pactolus, Lakeland, Portsmouth, and Kalmia. The Lumber River is nearby for duck hunting, canoeing and kayaking, and excellent freshwater fishing for largemouth bass and pan fish. The Lumber River is a nationally designated Wild and Scenic River. Robeson County is the home of the University of North Carolina at Pembroke. Lumberton is the county seat and offers shopping, dining and a hospital. No deed restrictions, and no HOA! If you are looking for residential, recreational, or hunting land in southeastern NC take a look at this one!