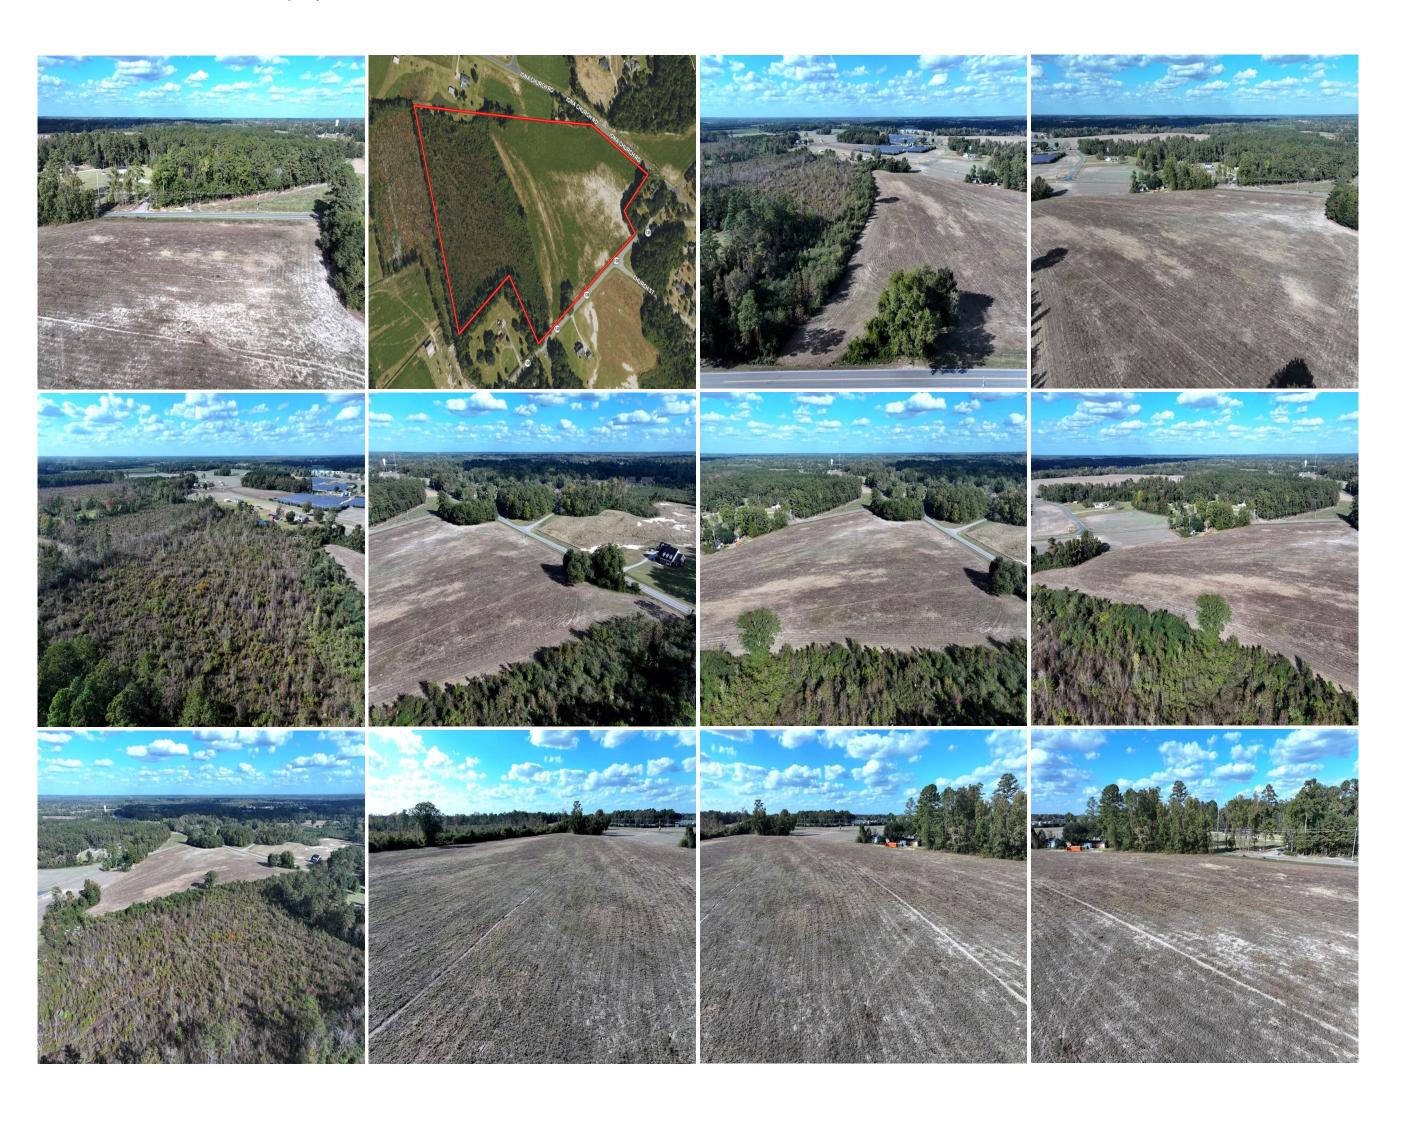

## 41+/- Acres of Residential and Hunting Land For Sale in Robeson County, NC!

(910) 617-4326 rockcreeklandcompany.com

Address: Iona Church Rd Fairmont NC 28340

Located on Iona Church Road and Highway 130 on the west side of Fairmont in Robeson County North Carolina, this farm is located in a quiet area on the edge of Fairmont. A portion of the farm is in the city limits. Electric and telephone service is located adjacent to the property, and county water is available. Deer, turkeys, and small game can be hunted on the property. The Lumber River is nearby for duck hunting, kayaking, canoeing, and excellent freshwater fishing for largemouth bass and panfish. The Lumber River is a nationally designated Wild and Scenic River. The primary soil types are Lynchburg, Coxville, Norfolk and Wagram. Robeson County is the home of the University of North Carolina at Pembroke. Lumberton is the county seat and offers shopping, dining and a hospital. No deed restrictions, and no HOA! If you are looking for residential, recreational, or agricultural land in southeastern NC take a look at this one!

Distances: Lumberton – 11 Miles Pembroke – 16 Miles Maxton – 23 Miles Rowland – 12 Miles

Acreage: 40.9+/- Cleared: 20 +/- Wooded: 21+/- Road Front: 565' +/- on Iona Church Road 1,050' +/- on

Highway 130

Wildlife: Deer, Small Game Zoning: Fairmont Parcel Number: 050505008

Timber: Clear cut 2017. Natural Regeneration

Possible Uses: Home Sites, Agricultural, Recreational, Hunting, Horse Farm

Marty Lanier
(910) 617-4326 (cell)
marty@rockcreeklandcompany.com

## 41+/- Acres of Residential and Hunting Land For Sale in Robeson County, NC!

(910) 617-4326 rockcreeklandcompany.com