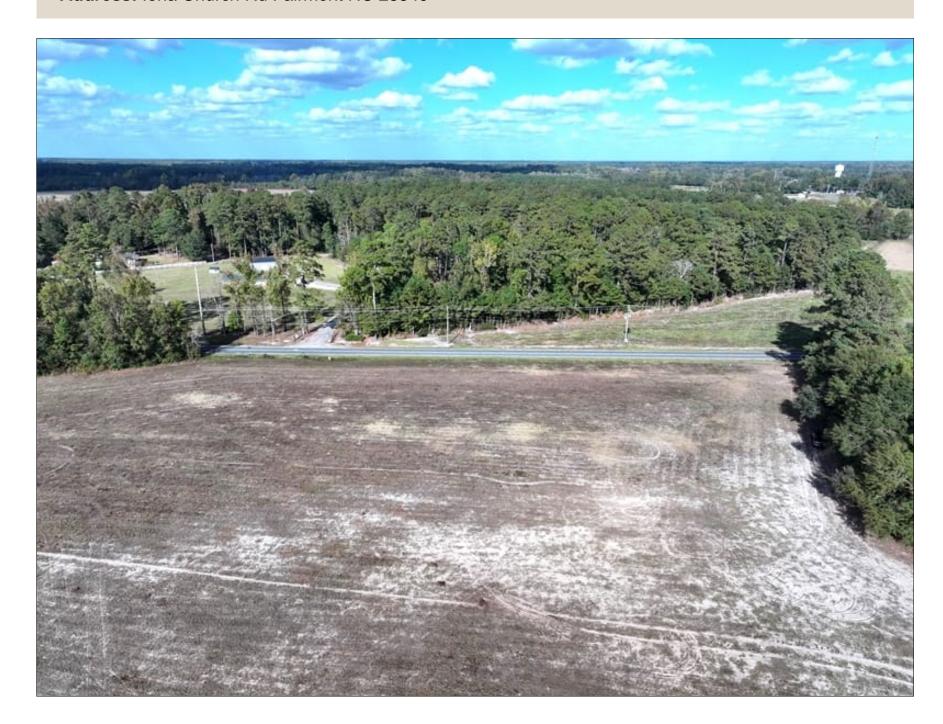

## 41+/- Acres of Residential and Hunting Land For Sale in Robeson County, NC!

(910) 617-4326 rockcreeklandcompany.com

Address: Iona Church Rd Fairmont NC 28340

Located on Iona Church Road and Highway 130 on the west side of Fairmont in Robeson County North Carolina, this farm is located in a quiet area on the edge of Fairmont. A portion of the farm is in the city limits. Electric and telephone service is located adjacent to the property, and county water is available. Deer, turkeys, and small game can be hunted on the property. The Lumber River is nearby for duck hunting, kayaking, canoeing, and excellent freshwater fishing for largemouth bass and panfish. The Lumber River is a nationally designated Wild and Scenic River. The primary soil types are Lynchburg, Coxville, Norfolk and Wagram. Robeson County is the home of the University of North Carolina at Pembroke. Lumberton is the county seat and offers shopping, dining and a hospital. No deed restrictions, and no HOA! If you are looking for residential, recreational, or agricultural land in southeastern NC take a look at this one!

Distances: Lumberton – 11 Miles Pembroke – 16 Miles Maxton – 23 Miles Rowland – 12 Miles

Acreage: 40.9+/- Cleared: 20 +/- Wooded: 21+/- Road Front: 565' +/- on Iona Church Road 1,050' +/- on

Highway 130