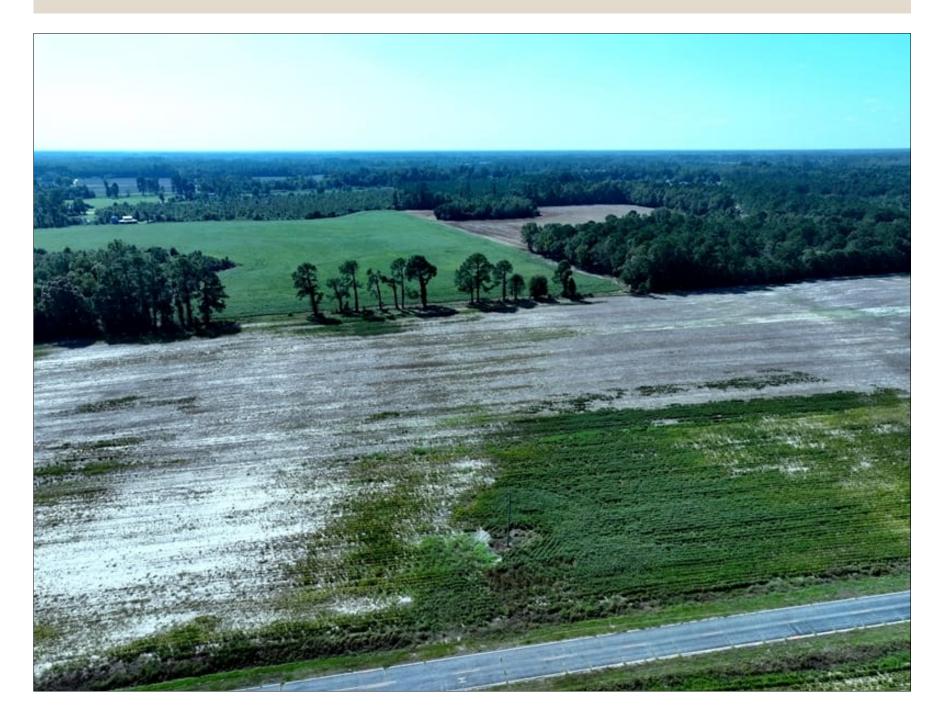

## Tract 9 Cowpen 4+/- Acres of Residential and Farm Land for Sale in Robeson County, NC!

(910) 617-4326 rockcreeklandcompany.com

Address: TBD Cowpen Swamp Rd

Located on Cowpen Swamp Road south of Fairmont in Robeson County North Carolina, this farm is located in a very quiet rural area on the South Carolina state line. Electric, fiber optic, telephone service and county water are available. Deer, turkeys, doves, and small game can be hunted on the farm. The primary soil types are Norfolk and Wagram. This would be a great location for a horse farm. Robeson County is the home of the University of North Carolina at Pembroke. Lumberton is the county seat and offers shopping, dining, and a hospital. The Lumber River is close by for fishing, canoeing, and duck hunting. The Lumber River is a nationally designated Wild and Scenic River. Additional tracts are available. No HOA! No single wide mobile homes, and no mobile homes over 5 years old allowed. If you are looking for residential, hunting, or agricultural land in southeastern NC take a look at this farm!

Distances: Dillon – 14 Miles Fairmont – 11 Miles Lumberton – 21 Miles Lake View – 4 Miles

Acreage: 4.33 +/- Cleared: 4 +/- Wooded: .3 +/- Road Front: 300' +/-

Wildlife: Deer, Turkey, Small Game, Dove Zoning: RA – Residential Agricultural