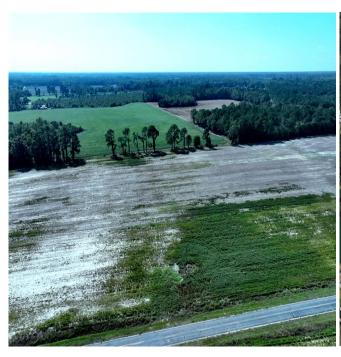

## Tract 9 Cowpen 4+/- Acres of Residential and Farm Land for Sale in Robeson County, NC!

(910) 617-4326 rockcreeklandcompany.com

Address: TBD Cowpen Swamp Rd

Located on Cowpen Swamp Road south of Fairmont in Robeson County North Carolina, this farm is located in a very quiet rural area on the South Carolina state line. Electric, fiber optic, telephone service and county water are available. Deer, turkeys, doves, and small game can be hunted on the farm. The primary soil types are Norfolk and Wagram. This would be a great location for a horse farm. Robeson County is the home of the University of North Carolina at Pembroke. Lumberton is the county seat and offers shopping, dining, and a hospital. The Lumber River is close by for fishing, canoeing, and duck hunting. The Lumber River is a nationally designated Wild and Scenic River. Additional tracts are available. No HOA! No single wide mobile homes, and no mobile homes over 5 years old allowed. If you are looking for residential, hunting, or agricultural land in southeastern NC take a look at this farm!

Distances: Dillon – 14 Miles Fairmont – 11 Miles Lumberton – 21 Miles Lake View – 4 Miles

Acreage: 4.33 +/- Cleared: 4 +/- Wooded: .3 +/- Road Front: 300' +/-

Wildlife: Deer, Turkey, Small Game, Dove Zoning: RA – Residential Agricultural