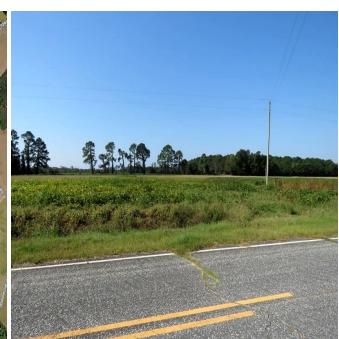

## Tract 9 Cowpen 4+/- Acres of Residential and Farm Land for Sale in Robeson County, NC!

(910) 617-4326 rockcreeklandcompany.com

Address: TBD Cowpen Swamp Rd

Located on Cowpen Swamp Road south of Fairmont in Robeson County North Carolina, this farm is located in a very quiet rural area on the South Carolina state line. Electric, fiber optic, telephone service and county water are available. Deer, turkeys, doves, and small game can be hunted on the farm. The primary soil types are Norfolk and Wagram. This would be a great location for a horse farm. Robeson County is the home of the University of North Carolina at Pembroke. Lumberton is the county seat and offers shopping, dining, and a hospital. The Lumber River is close by for fishing, canoeing, and duck hunting. The Lumber River is a nationally designated Wild and Scenic River. Additional tracts are available. No HOA! No single wide mobile homes, and no mobile homes over 5 years old allowed. If you are looking for residential, hunting, or agricultural land in southeastern NC take a look at this farm!

Directions: From the intersection of Highway 41 and Highway 904 south of Fairmont, take Highway 41 south for .74 miles to Oakdale Church Road. Turn right on Oakdale Church Road and drive 1.66 miles to Harrington Road. Turn left on Harrington Road and drive .62 miles to State Line Road. Turn right and drive .55 miles to Cowpen Swamp Road. Turn left and drive .44 miles. The property is on the right.