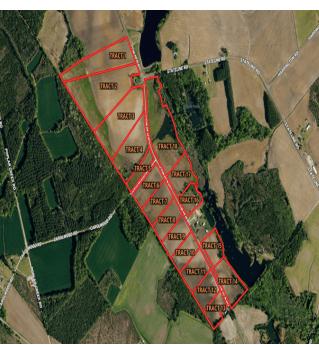

## Tract 9 Cowpen 4+/- Acres of Residential and Farm Land for Sale in Robeson County, NC!

(910) 617-4326 rockcreeklandcompany.com

Address: TBD Cowpen Swamp Rd

Located on Cowpen Swamp Road south of Fairmont in Robeson County North Carolina, this farm is located in a very quiet rural area on the South Carolina state line. Electric, fiber optic, telephone service and county water are available. Deer, turkeys, doves, and small game can be hunted on the farm. The primary soil types are Norfolk and Wagram. This would be a great location for a horse farm. Robeson County is the home of the University of North Carolina at Pembroke. Lumberton is the county seat and offers shopping, dining, and a hospital. The Lumber River is close by for fishing, canoeing, and duck hunting. The Lumber River is a nationally designated Wild and Scenic River. Additional tracts are available. No HOA! No single wide mobile homes, and no mobile homes over 5 years old allowed. If you are looking for residential, hunting, or agricultural land in southeastern NC take a look at this farm!

Distances: Dillon – 14 Miles Fairmont – 11 Miles Lumberton – 21 Miles Lake View – 4 Miles

Acreage: 4.33 +/- Cleared: 4 +/- Wooded: .3 +/- Road Front: 300' +/-

Wildlife: Deer, Turkey, Small Game, Dove Zoning: RA – Residential Agricultural

Parcel Number: Portion of 280402015

Possible Uses: Home Sites, Mini Farm, Horse Farm, Hunting

Marty Lanier
(910) 617-4326 (cell)
marty@rockcreeklandcompany.com

Acreage: 4.33
Price: \$45,000
County: Robeson