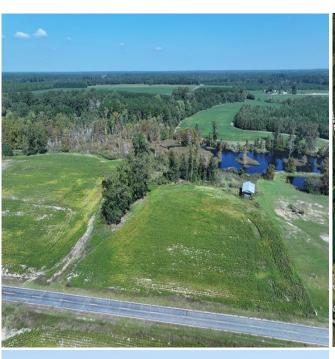

## Tract 16 Cowpen 3.76+/- Acres of Residential and Farm Land For Sale in Robeson County, NC!

(910) 617-4326 rockcreeklandcompany.com

Address: TBD Cowpen Swamp Rd

Located on Cowpen Swamp Road south of Fairmont in Robeson County North Carolina, this farm is located in a very quiet rural area near the South Carolina state line. Electric, fiber optic, telephone service and county water are available. There is a pole shed located on the property for storing equipment. Deer, turkeys, doves, and small game can be hunted on the farm. The primary soil type is Goldsboro. This would be a great location for a horse farm. Robeson County is the home of the University of North Carolina at Pembroke. Lumberton is the county seat and offers shopping, dining, and a hospital. The Lumber River is close by for fishing, canoeing, and duck hunting. The Lumber River is a nationally designated Wild and Scenic River. Additional tracts are available. No HOA! No single wide mobile homes, and no mobile homes over 5 years old allowed. If you are looking for residential, hunting, or agricultural land in southeastern NC take a look at this farm!

Distances: Dillon – 14 Miles Fairmont – 11 Miles Lumberton – 21 Miles Lake View – 4 Miles

Acreage: 3.76 +/- Cleared: 2.6 +/- Wooded: .9 +/- Road Front: 348'+/-

Wildlife: Deer, Turkey, Small Game, Dove

Zoning: RA – Residential Agricultural