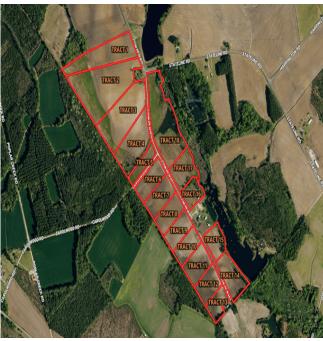

## Tract 16 Cowpen 3.76+/- Acres of Residential and Farm Land For Sale in Robeson County, NC!

(910) 617-4326 rockcreeklandcompany.com

Address: TBD Cowpen Swamp Rd

Located on Cowpen Swamp Road south of Fairmont in Robeson County North Carolina, this farm is located in a very quiet rural area near the South Carolina state line. Electric, fiber optic, telephone service and county water are available. There is a pole shed located on the property for storing equipment. Deer, turkeys, doves, and small game can be hunted on the farm. The primary soil type is Goldsboro. This would be a great location for a horse farm. Robeson County is the home of the University of North Carolina at Pembroke. Lumberton is the county seat and offers shopping, dining, and a hospital. The Lumber River is close by for fishing, canoeing, and duck hunting. The Lumber River is a nationally designated Wild and Scenic River. Additional tracts are available. No HOA! No single wide mobile homes, and no mobile homes over 5 years old allowed. If you are looking for residential, hunting, or agricultural land in southeastern NC take a look at this farm!

Parcel Number: Portion of 28040200102, and Portion of 280402015 Possible Uses: Home Sites, Mini Farm, Horse Farm, Hunting

Marty Lanier
(910) 617-4326 (cell)
marty@rockcreeklandcompany.com

Acreage: 3.76
Price: \$50,000
County: Robeson