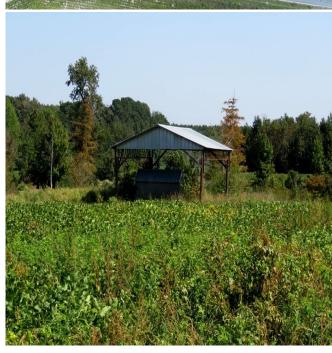

## Tract 16 Cowpen 3.76+/- Acres of Residential and Farm Land For Sale in Robeson County, NC!

(910) 617-4326 rockcreeklandcompany.com

Address: TBD Cowpen Swamp Rd

Located on Cowpen Swamp Road south of Fairmont in Robeson County North Carolina, this farm is located in a very quiet rural area near the South Carolina state line. Electric, fiber optic, telephone service and county water are available. There is a pole shed located on the property for storing equipment. Deer, turkeys, doves, and small game can be hunted on the farm. The primary soil type is Goldsboro. This would be a great location for a horse farm. Robeson County is the home of the University of North Carolina at Pembroke. Lumberton is the county seat and offers shopping, dining, and a hospital. The Lumber River is close by for fishing, canoeing, and duck hunting. The Lumber River is a nationally designated Wild and Scenic River. Additional tracts are available. No HOA! No single wide mobile homes, and no mobile homes over 5 years old allowed. If you are looking for residential, hunting, or agricultural land in southeastern NC take a look at this farm!