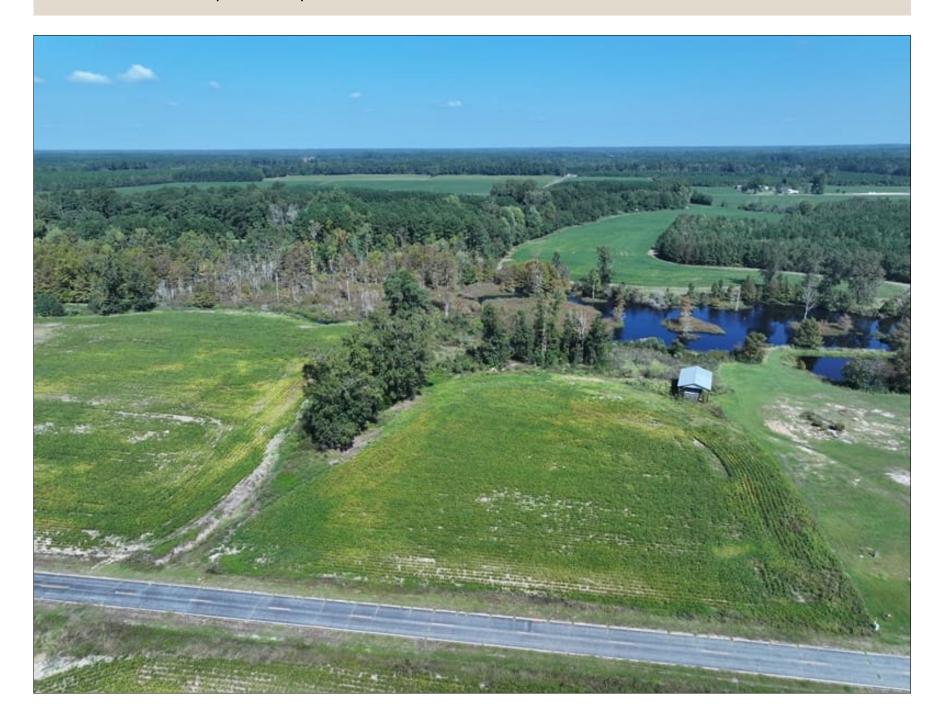

## Tract 16 Cowpen 3.76+/- Acres of Residential and Farm Land For Sale in Robeson County, NC!

(910) 617-4326 rockcreeklandcompany.com

Address: TBD Cowpen Swamp Rd

Located on Cowpen Swamp Road south of Fairmont in Robeson County North Carolina, this farm is located in a very quiet rural area near the South Carolina state line. Electric, fiber optic, telephone service and county water are available. There is a pole shed located on the property for storing equipment. Deer, turkeys, doves, and small game can be hunted on the farm. The primary soil type is Goldsboro. This would be a great location for a horse farm. Robeson County is the home of the University of North Carolina at Pembroke. Lumberton is the county seat and offers shopping, dining, and a hospital. The Lumber River is close by for fishing, canoeing, and duck hunting. The Lumber River is a nationally designated Wild and Scenic River. Additional tracts are available. No HOA! No single wide mobile homes, and no mobile homes over 5 years old allowed. If you are looking for residential, hunting, or agricultural land in southeastern NC take a look at this farm!

Distances: Dillon – 14 Miles Fairmont – 11 Miles Lumberton – 21 Miles Lake View – 4 Miles

Acreage: 3.76 +/- Cleared: 2.6 +/- Wooded: .9 +/- Road Front: 348'+/-

Wildlife: Deer, Turkey, Small Game, Dove

Zoning: RA – Residential Agricultural