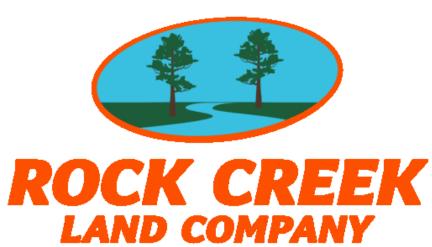

105+/- Acre Farm For Sale in Robeson County, NC!!

(910) 617-4326 rockcreeklandcompany.com

Address: Wiregrass Rd

Located on Wire Grass Road, between Fairmont and Lumberton in Robeson County North Carolina, this farm is located in a quiet rural area. Electric and telephone service is located adjacent to the property and county water is available. Deer, turkeys, ducks, doves, and small game can be hunted on the property. A 14+/- acre lake existed on the farm until the dam was breached during a hurricane. The Lumber River is nearby for duck hunting, kayaking, canoeing, and excellent freshwater fishing for largemouth bass and panfish. The Lumber River is a nationally designated Wild and Scenic River. The primary soil types are Norfolk, Goldsboro, Marlboro, Duplin, Dunbar, Wagram, Rains, and Bibb. Robeson County is the home of the University of North Carolina at Pembroke. Lumberton is the county seat and offers shopping, dining and a hospital. No deed restrictions, and no HOA! If you are looking for residential, recreational, or agricultural land in southeastern NC take a look at this one!

Distances: Fairmont – 7 Miles Lumberton – 7 Miles Acreage: 105.99 +/- Cleared: 62 +/- Wooded: 31 +/- Road Front: 1,890' +/- Old Pond: 14 +/-Wildlife: Deer, Turkey, Small Game, Duck, Dove Zoning: RA – Residential Agricultural Parcel Number: 240701009, 24070100901 Timber: Hardwood