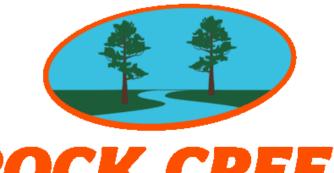

105+/- Acre Farm For Sale in Robeson County, NC!!

(910) 617-4326 rockcreeklandcompany.com

Address: Wiregrass Rd

Located on Wire Grass Road, between Fairmont and Lumberton in Robeson County North Carolina, this farm is located in a quiet rural area. Electric and telephone service is located adjacent to the property and county water is available. Deer, turkeys, ducks, doves, and small game can be hunted on the property. A 14+/- acre lake existed on the farm until the dam was breached during a hurricane. The Lumber River is nearby for duck hunting, kayaking, canoeing, and excellent freshwater fishing for largemouth bass and panfish. The Lumber River is a nationally designated Wild and Scenic River. The primary soil types are Norfolk, Goldsboro, Marlboro, Duplin, Dunbar, Wagram, Rains, and Bibb. Robeson County is the home of the University of North Carolina at Pembroke. Lumberton is the county seat and offers shopping, dining and a hospital. No deed restrictions, and no HOA! If you are looking for residential, recreational, or agricultural land in southeastern NC take a look at this one!

Location: Robeson County, Wire Grass Road, Lumberton, NC 28358 34.5449 -79.0303

Directions: From the intersection of Wire Grass Road and Highway 41 south of Lumberton, take Wire Grass Road for 2.65 miles. The property is on the right.

Distances: Fairmont – 7 Miles Lumberton – 7 Miles Acreage: 105.99 +/- Cleared: 62 +/- Wooded: 31 +/- Road Front: 1,890' +/- Old Pond: 14 +/-Wildlife: Deer, Turkey, Small Game, Duck, Dove Zoning: RA – Residential Agricultural Parcel Number: 240701009, 24070100901 Timber: Hardwood

Possible Uses: Home Sites, Agriculture, Recreational, Hunting, Horse Farm