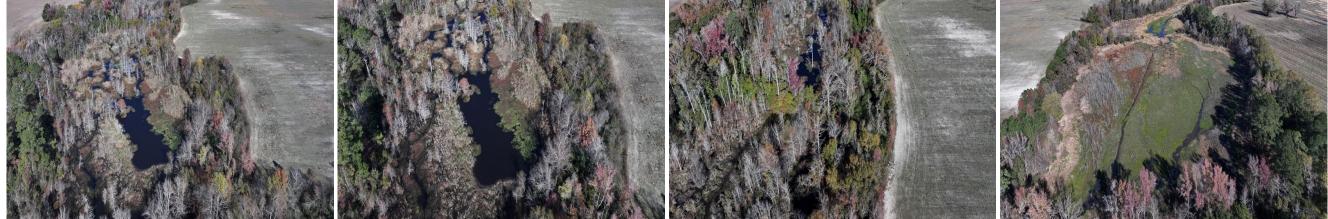

105+/- Acre Farm For Sale in Robeson County, NC!!

(910) 617-4326 rockcreeklandcompany.com

Address: Wiregrass Rd

Located on Wire Grass Road, between Fairmont and Lumberton in Robeson County North Carolina, this farm is located in a quiet rural area. Electric and telephone service is located adjacent to the property and county water is available. Deer, turkeys, ducks, doves, and small game can be hunted on the property. A 14+/- acre lake existed on the farm until the dam was breached during a hurricane. The Lumber River is nearby for duck hunting, kayaking, canoeing, and excellent freshwater fishing for largemouth bass and panfish. The Lumber River is a nationally designated Wild and Scenic River. The primary soil types are Norfolk, Goldsboro, Marlboro, Duplin, Dunbar, Wagram, Rains, and Bibb. Robeson County is the home of the University of North Carolina at Pembroke. Lumberton is the county seat and offers shopping, dining and a hospital. No deed restrictions, and no HOA! If you are looking for residential, recreational, or agricultural land in southeastern NC take a look at this one!

Distances: Fairmont – 7 Miles Lumberton – 7 Miles Acreage: 105.99 +/- Cleared: 62 +/- Wooded: 31 +/- Road Front: 1,890' +/- Old Pond: 14 +/-Wildlife: Deer, Turkey, Small Game, Duck, Dove Zoning: RA – Residential Agricultural Parcel Number: 240701009, 24070100901 Timber: Hardwood