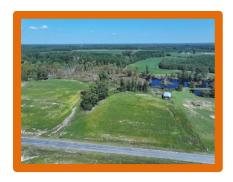

Distances: Dillon – 14 Miles Fairmont – 11 Miles Lumberton – 21 Miles Lake View – 4 Miles

Acreage: 3.76 +/- Cleared: 2.6 +/- Wooded: .9 +/- Road Front: 348'+/-

Wildlife: Deer, Turkey, Small Game, Dove Zoning: RA – Residential Agricultural

Parcel Number: Portion of 28040200102, and Portion of 280402015

Possible Uses: Home Sites, Mini Farm, Horse Farm, Hunting

Description: Located on Cowpen Swamp Road south of Fairmont in Robeson County North Carolina, this farm is located in a very quiet rural area near the South Carolina state line. Electric, fiber optic, telephone service and county water are available. There is a pole shed located on the property for storing equipment. Deer, turkeys, doves, and small game can be hunted on the farm. The primary soil type is Goldsboro. This would be a great location for a horse farm. Robeson County is the home of the University of North Carolina at Pembroke. Lumberton is the county seat and offers shopping, dining, and a hospital. The Lumber River is close by for fishing, canoeing, and duck hunting. The Lumber River is a nationally designated Wild and Scenic River. Additional tracts are available. No HOA! No single wide mobile homes, and no mobile homes over 5 years old allowed. If you are looking for residential, hunting, or agricultural land in southeastern NC take a look at this farm!