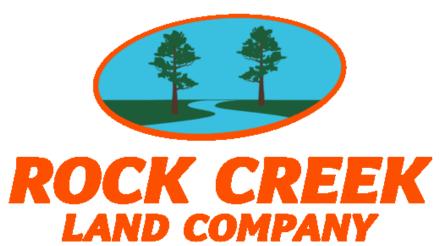

4+/- Acres of Residential and Farm Land for Sale in Robeson County, NC!

(910) 617-4326 rockcreeklandcompany.com

Address: TBD Cowpen Swamp Rd

Located on Cowpen Swamp Road south of Fairmont in Robeson County North Carolina, this farm is located in a very quiet rural area on the South Carolina state line. Electric, fiber optic, telephone service and county water are available. Deer, turkeys, doves, and small game can be hunted on the

Marty Lanier (910) 617-4326 (cell) marty@rockcreeklandcompany.com

Acreage: 4.33 Price: \$50,000 County: Robeson GPS Location: 34.3879 X -79.1737 Agricultural Deer Hunting Equestrian Farmland Home Site Hunting Residential Small Game Turkey

farm. The primary soil types are Norfolk and Wagram. This would be a great location for a horse farm. Robeson County is the home of the University of North Carolina at Pembroke. Lumberton is the county seat and offers shopping, dining, and a hospital. The Lumber River is close by for fishing, canoeing, and duck hunting. The Lumber River is a nationally designated Wild and Scenic River. Additional tracts are available. No HOA! No single wide mobile homes, and no mobile homes over 5 years old allowed. If you are looking for residential, hunting, or agricultural land in southeastern NC take a look at this farm!

Directions: From the intersection of Highway 41 and Highway 904 south of Fairmont, take Highway 41 south for .74 miles to Oakdale Church Road. Turn right on Oakdale Church Road and drive 1.66 miles to Harrington Road. Turn left on Harrington Road and drive .62 miles to State Line Road. Turn right and drive .55 miles to Cowpen Swamp Road. Turn left and drive .44 miles. The property is on the right.

Distances: Dillon – 14 Miles Fairmont – 11 Miles Lumberton – 21 Miles Lake View – 4 Miles Acreage: 4.33 +/- Cleared: 4 +/- Wooded: .3 +/- Road Front: 300' +/-Wildlife: Deer, Turkey, Small Game, Dove Zoning: RA – Residential Agricultural Parcel Number: Portion of 280402015 Possible Uses: Home Sites, Mini Farm, Horse Farm, Hunting