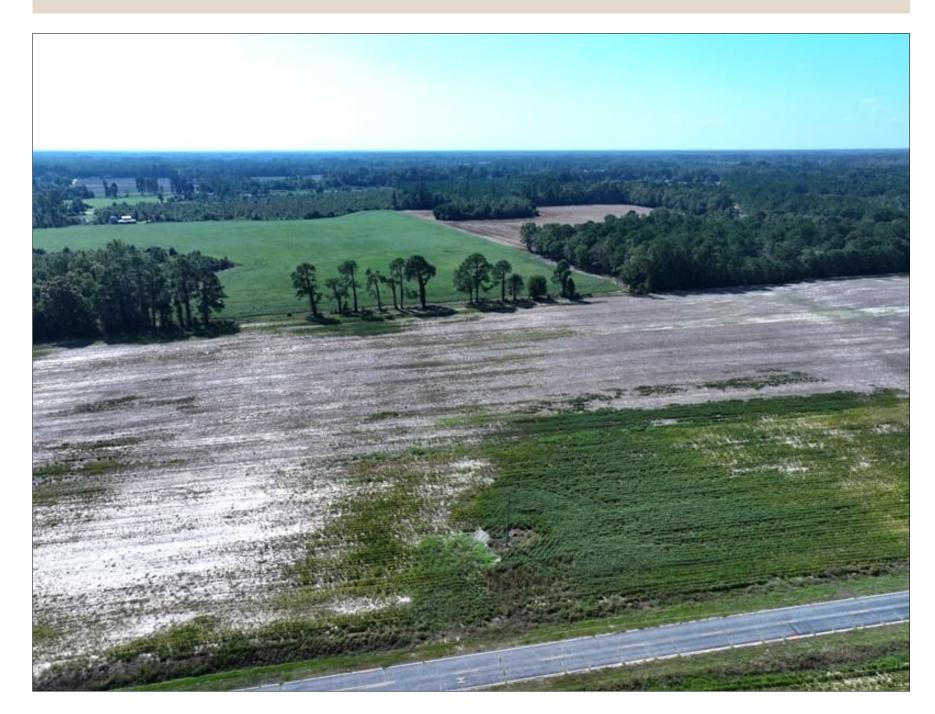

## 4.5+/- Acres of Residential and Farm Land For Sale in Robeson County, NC!

(910) 617-4326 rockcreeklandcompany.com

Address: TBD Cowpen Swamp Rd

Located on Cowpen Swamp Road south of Fairmont in Robeson County North Carolina, this farm is located in a very quiet rural area on the South Carolina state line. Electric, fiber optic, telephone service and county water are available. Deer, turkeys, doves, and small game can be hunted on the farm. The primary soil types are Goldsboro and Norfolk. This would be a great location for a horse farm. Robeson County is the home of the University of North Carolina at Pembroke. Lumberton is the county seat and offers shopping, dining, and a hospital. The Lumber River is close by for fishing, canoeing, and duck hunting. The Lumber River is a nationally designated Wild and Scenic River. Additional tracts are available. No HOA! No single wide mobile homes, and no mobile homes over 5 years old allowed. If you are looking for residential, hunting, or agricultural land in southeastern NC take a look at this farm!

Distances: Dillon – 14 Miles Fairmont – 11 Miles Lumberton – 21 Miles Lake View – 4 Miles

Acreage: 5.04 +/- Cleared: 5 +/- Road Front: 697' +/- on Zebulon Road

316' +/- on Cowpen Swamp Road

Wildlife: Deer, Turkey, Small Game, Dove