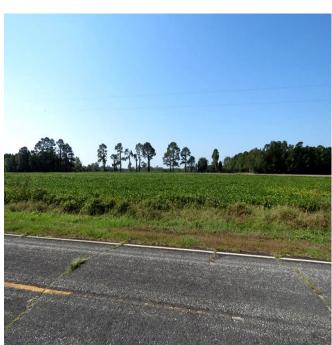

## 4.5+/- Acres of Residential and Farm Land For Sale in Robeson County, NC!

(910) 617-4326 rockcreeklandcompany.com

Address: TBD Cowpen Swamp Rd

Located on Cowpen Swamp Road south of Fairmont in Robeson County North Carolina, this farm is located in a very quiet rural area on the South Carolina state line. Electric, fiber optic, telephone service and county water are available. Deer, turkeys, doves, and small game can be hunted on the farm. The primary soil types are Goldsboro and Norfolk. This would be a great location for a horse farm. Robeson County is the home of the University of North Carolina at Pembroke. Lumberton is the county seat and offers shopping, dining, and a hospital. The Lumber River is close by for fishing, canoeing, and duck hunting. The Lumber River is a nationally designated Wild and Scenic River. Additional tracts are available. No HOA! No single wide mobile homes, and no mobile homes over 5 years old allowed. If you are looking for residential, hunting, or agricultural land in southeastern NC take a look at this farm!

Distances: Dillon – 14 Miles Fairmont – 11 Miles Lumberton – 21 Miles Lake View – 4 Miles

Acreage: 5.04 +/- Cleared: 5 +/- Road Front: 697' +/- on Zebulon Road

316' +/- on Cowpen Swamp Road

Wildlife: Deer, Turkey, Small Game, Dove