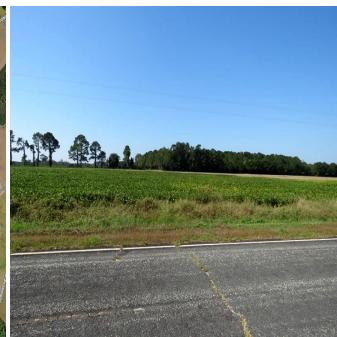

## 4.5+/- Acres of Residential and Farm Land For Sale in Robeson County, NC!

(910) 617-4326 rockcreeklandcompany.com

Address: TBD Cowpen Swamp Rd

Located on Cowpen Swamp Road south of Fairmont in Robeson County North Carolina, this farm is located in a very quiet rural area on the South Carolina state line. Electric, fiber optic, telephone service and county water are available. Deer, turkeys, doves, and small game can be hunted on the farm. The primary soil types are Goldsboro and Norfolk. This would be a great location for a horse farm. Robeson County is the home of the University of North Carolina at Pembroke. Lumberton is the county seat and offers shopping, dining, and a hospital. The Lumber River is close by for fishing, canoeing, and duck hunting. The Lumber River is a nationally designated Wild and Scenic River. Additional tracts are available. No HOA! No single wide mobile homes, and no mobile homes over 5 years old allowed. If you are looking for residential, hunting, or agricultural land in southeastern NC take a look at this farm!

Distances: Dillon – 14 Miles Fairmont – 11 Miles Lumberton – 21 Miles Lake View – 4 Miles

Acreage: 5.04 +/- Cleared: 5 +/- Road Front: 697' +/- on Zebulon Road

316' +/- on Cowpen Swamp Road

Wildlife: Deer, Turkey, Small Game, Dove