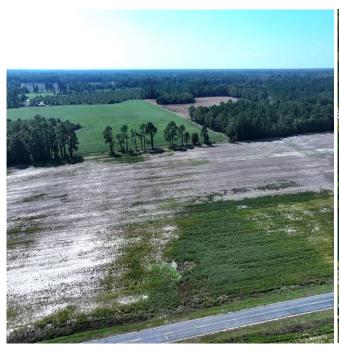

## 4.5+/- Acres of Residential and Farm Land For Sale in Robeson County, NC!

(910) 617-4326 rockcreeklandcompany.com

Address: TBD Cowpen Swamp Rd

Located on Cowpen Swamp Road south of Fairmont in Robeson County North Carolina, this farm is located in a very quiet rural area on the South Carolina state line. Electric, fiber optic, telephone service and county water are available. Deer, turkeys, doves, and small game can be hunted on the farm. The primary soil types are Goldsboro and Norfolk. This would be a great location for a horse farm. Robeson County is the home of the University of North Carolina at Pembroke. Lumberton is the county seat and offers shopping, dining, and a hospital. The Lumber River is close by for fishing, canoeing, and duck hunting. The Lumber River is a nationally designated Wild and Scenic River. Additional tracts are available. No HOA! No single wide mobile homes, and no mobile homes over 5 years old allowed. If you are looking for residential, hunting, or agricultural land in southeastern NC take a look at this farm!