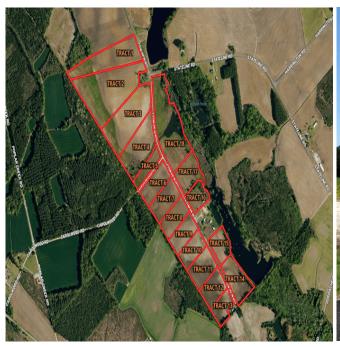

Distances: Dillon – 14 Miles Fairmont – 11 Miles Lumberton – 21 Miles Lake View – 4 Miles

Acreage: 4.5+/- Cleared: 4+/- Wooded: .5 +/- Road Front: 366' +/-

Wildlife: Deer, Turkey, Small Game, Dove Zoning: RA – Residential Agricultural

Parcel Number: Portion of 280402015

Possible Uses: Home Sites, Mini Farm, Horse Farm, Hunting

Marty Lanier
(910) 617-4326 (cell)
marty@rockcreeklandcompany.com

Acreage: 4.50
Price: \$50,000
County: Robeson