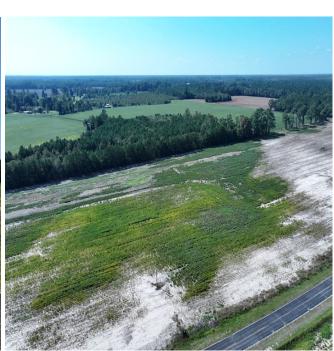

## 4.5+/- Acres of Residential and Farm Land For Sale in Robeson County, NC!

(910) 617-4326 rockcreeklandcompany.com

Address: TBD Cowpen Swamp Rd

Located on Cowpen Swamp Road south of Fairmont in Robeson County North Carolina, this farm is located in a very quiet rural area on the South Carolina state line. Electric, fiber optic, telephone service and county water are available. Deer, turkeys, doves, and small game can be hunted on the farm. The primary soil types are Rains and Goldsboro. This would be a great location for a horse farm. Robeson County is the home of the University of North Carolina at Pembroke. Lumberton is the county seat and offers shopping, dining, and a hospital. The Lumber River is close by for fishing, canoeing, and duck hunting. The Lumber River is a nationally designated Wild and Scenic River. Additional tracts are available. No HOA! No single wide mobile homes, and no mobile homes over 5 years old allowed. If you are looking for residential, hunting, or agricultural land in southeastern NC take a look at this farm!