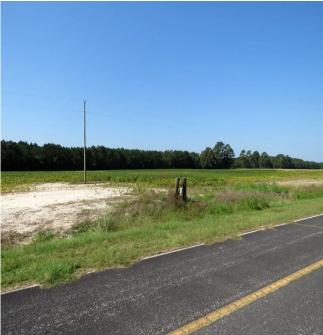

## 4.5+/- Acres of Residential and Farm Land For Sale in Robeson County, NC!

(910) 617-4326 rockcreeklandcompany.com

Address: TBD Cowpen Swamp Rd

Located on Cowpen Swamp Road south of Fairmont in Robeson County North Carolina, this farm is located in a very quiet rural area on the South Carolina state line. Electric, fiber optic, telephone service and county water are available. Deer, turkeys, doves, and small game can be hunted on the farm. The primary soil types are Rains and Goldsboro. This would be a great location for a horse farm. Robeson County is the home of the University of North Carolina at Pembroke. Lumberton is the county seat and offers shopping, dining, and a hospital. The Lumber River is close by for fishing, canoeing, and duck hunting. The Lumber River is a nationally designated Wild and Scenic River. Additional tracts are available. No HOA! No single wide mobile homes, and no mobile homes over 5 years old allowed. If you are looking for residential, hunting, or agricultural land in southeastern NC take a look at this farm!