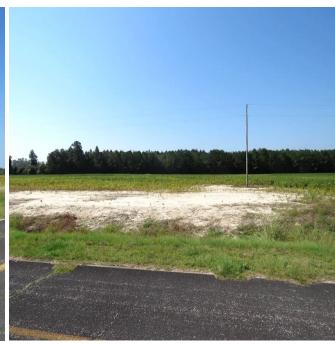

## 4.5+/- Acres of Residential and Farm Land For Sale in Robeson County, NC!

(910) 617-4326 rockcreeklandcompany.com

Address: TBD Cowpen Swamp Rd

Located on Cowpen Swamp Road south of Fairmont in Robeson County North Carolina, this farm is located in a very quiet rural area on the South Carolina state line. Electric, fiber optic, telephone service and county water are available. Deer, turkeys, doves, and small game can be hunted on the farm. The primary soil types are Rains and Goldsboro. This would be a great location for a horse farm. Robeson County is the home of the University of North Carolina at Pembroke. Lumberton is the county seat and offers shopping, dining, and a hospital. The Lumber River is close by for fishing, canoeing, and duck hunting. The Lumber River is a nationally designated Wild and Scenic River. Additional tracts are available. No HOA! No single wide mobile homes, and no mobile homes over 5 years old allowed. If you are looking for residential, hunting, or agricultural land in southeastern NC take a look at this farm!