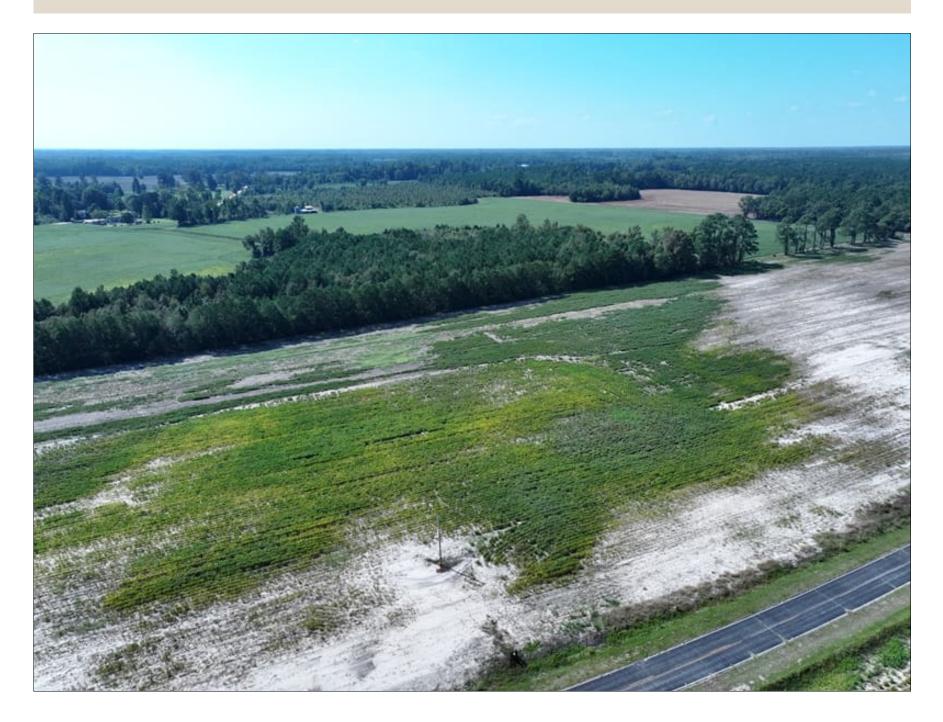

## 4.5+/- Acres of Residential and Farm Land For Sale in Robeson County, NC!

(910) 617-4326 rockcreeklandcompany.com

Address: TBD Cowpen Swamp Rd

Located on Cowpen Swamp Road south of Fairmont in Robeson County North Carolina, this farm is located in a very quiet rural area on the South Carolina state line. Electric, fiber optic, telephone service and county water are available. Deer, turkeys, doves, and small game can be hunted on the farm. The primary soil types are Rains and Goldsboro. This would be a great location for a horse farm. Robeson County is the home of the University of North Carolina at Pembroke. Lumberton is the county seat and offers shopping, dining, and a hospital. The Lumber River is close by for fishing, canoeing, and duck hunting. The Lumber River is a nationally designated Wild and Scenic River. Additional tracts are available. No HOA! No single wide mobile homes, and no mobile homes over 5 years old allowed. If you are looking for residential, hunting, or agricultural land in southeastern NC take a look at this farm!

Distances: Dillon – 14 Miles Fairmont – 11 Miles Lumberton – 21 Miles Lake View – 4 Miles

Acreage: 4.5+/- Cleared: 4+/- Wooded: .5 +/- Road Front: 366' +/-

Wildlife: Deer, Turkey, Small Game, Dove Zoning: RA – Residential Agricultural

Parcel Number: Portion of 280402015

Possible Uses: Home Sites, Mini Farm, Horse Farm, Hunting

Marty Lanier
(910) 617-4326 (cell)
marty@rockcreeklandcompany.com

Acreage: 4.50
Price: \$50,000
County: Robeson