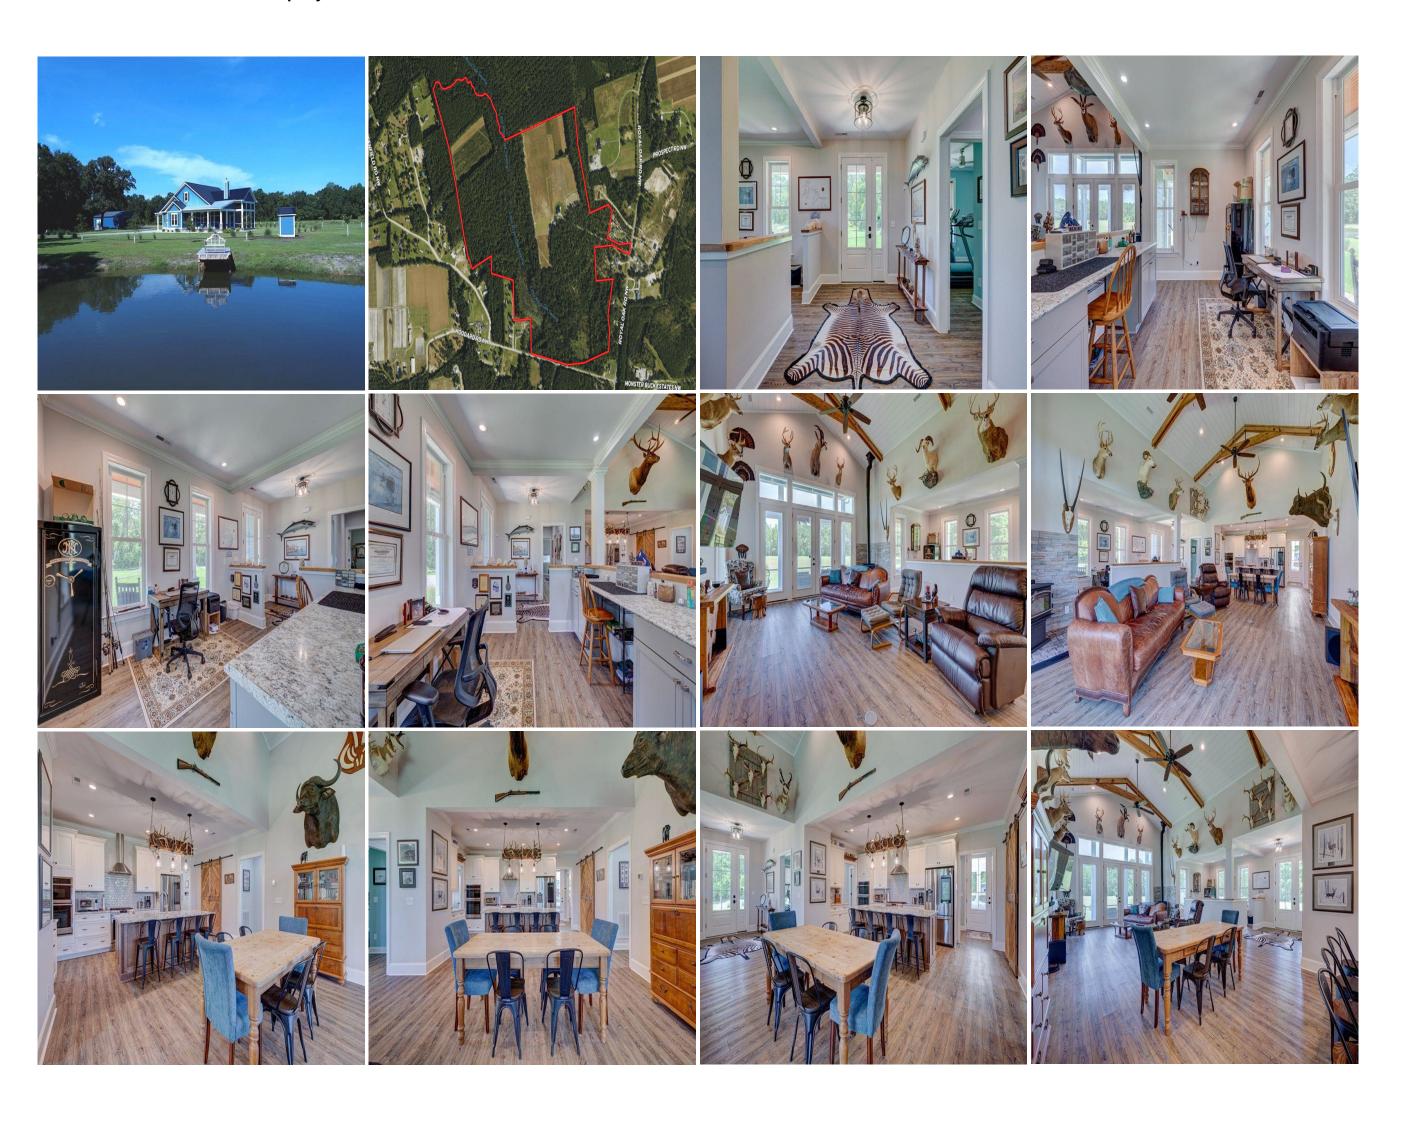

## 121+/- Acres With Home For Sale in Brunswick County NC!

(910) 617-4326 rockcreeklandcompany.com

Address: 1216 Bighorn Drive Supply NC 28462

Located at 1216 Bighorn Drive near Supply in Brunswick County North Carolina, this property features a beautiful 2,500 square foot 3 bedroom, 3 bath home. The home has a covered carport, covered front porch, and screened porch that is perfect for viewing wildlife and sunsets. The property is conveniently located just a few miles from Highway 17, which is the major north/south highway through Brunswick County. The location is approximately halfway between Wilmington NC and N. Myrtle Beach SC. It is only a few minutes drive to all the famous Brunswick County Beaches. The homesite is located down a gravel driveway in a very private location well off the road. An electric gate on the driveway ensures security and privacy. The home overlooks a half-acre well stocked pond with pier, aerator, and fish feeder. The pond is fertilized and has a great population of largemouth bass, blue bream, and channel catfish. A metal workshop and covered equipment storage is located adjacent to the house. There is a covered shooting shed with a built-in shooting bench overlooking a 500 yard range with berms at various ranges. There is an extensive trail system which provides easy access to all areas of the property. Enclosed deer stands are located overlooking three food plots. Chestnuts, pears, redbuds, water oaks, and 8+/- acres of longleaf pine have been planted on the property. Flooded timber along Little Royal Oak Swamp provides the opportunity for duck hunting. Turkeys and deer are abundant on the farm. If you have horses this farm is a perfect opportunity for you! This is a one of a kind property that is a rare find in Brunswick County! Showings by appointment only to well qualified buyers.

**Location: Brunswick County** 

1216 Bighorn Drive, Supply, NC 28462 34.032916 -78.335936

Directions: From the intersection of Highway 17 and Highway 211 at Supply, take Highway 211 north for .5 miles to Big Macedonia Road. Turn left on Big Macedonia Road and drive 1.27 miles to Makatoka Road. Turn right and drive 1.89 miles to Prospect Road. Turn left and drive .72 miles to Royal Oak Road. Turn left and drive .18 miles to Bighorn Drive. Turn right on Bighorn Drive and drive to the gate.

Distances: N. Myrtle Beach – 28 Miles Wilmington – 34 Miles Shallotte – 6 Miles Southport – 21 Miles

Acreage: 120.87 +/- Cleared: 26 +/- Wooded: 94 +/-

Road Front: 117' +/-

Marty Lanier
(910) 617-4326 (cell)
marty@rockcreeklandcompany.com

Acreage: 121.00
Price: \$1,575,000
County: Brunswick

**GPS Location:** 34.032916 X -78.335936

Half Bathrooms: 1
Bedrooms: 3
Bathrooms: 2
Agricultural
Deer Hunting
Farmland

Freshwater Fishing

**Home Site** 