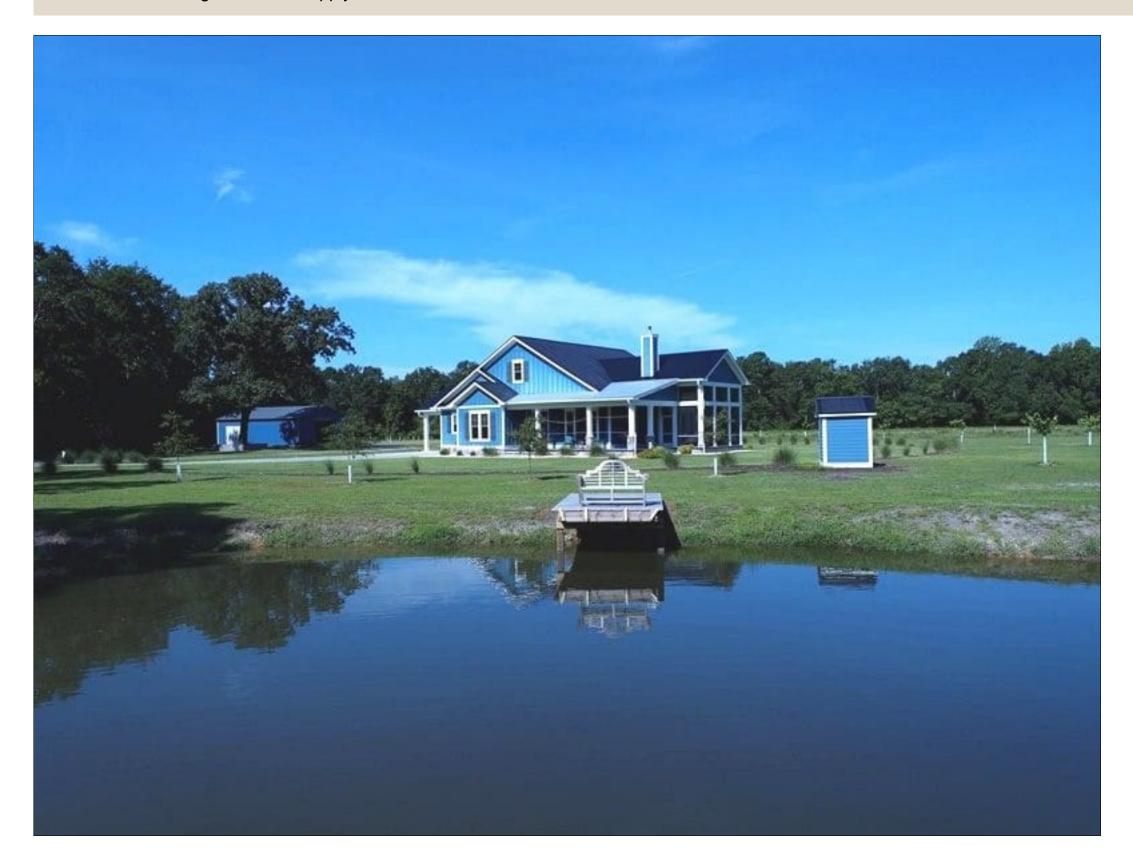

## 121+/- Acres With Home For Sale in Brunswick County NC!

(910) 617-4326 rockcreeklandcompany.com

Address: 1216 Bighorn Drive Supply NC 28462

Located at 1216 Bighorn Drive near Supply in Brunswick County North Carolina, this property features a beautiful 2,500 square foot 3 bedroom, 3 bath home. The home has a covered carport, covered front porch, and screened porch that is perfect for viewing wildlife and sunsets. The property is conveniently located just a few miles from Highway 17, which is the major north/south highway through Brunswick County. The location is approximately halfway between Wilmington NC and N. Myrtle Beach SC. It is only a few minutes drive to all the famous Brunswick County Beaches. The homesite is located down a gravel driveway in a very private location well off the road. An electric gate on the driveway ensures security and privacy. The home overlooks a half-acre well stocked pond with pier, aerator, and fish feeder. The pond is fertilized and has a great population of largemouth bass, blue bream, and channel catfish. A metal workshop and covered equipment storage is located adjacent to the house. There is a covered shooting shed with a built-in shooting bench overlooking a 500 yard range with berms at various ranges. There is an extensive trail system which provides easy access to all areas of the property. Enclosed deer stands are located overlooking three food plots. Chestnuts, pears, redbuds, water oaks, and 8+/- acres of longleaf pine have been planted on the property. Flooded timber along Little Royal Oak Swamp provides the opportunity for duck hunting. Turkeys and deer are abundant on the farm. If you have horses this farm is a perfect opportunity for you! This is a one of a kind property that is a rare find in Brunswick County! Showings by appointment only to well qualified buyers.

**Location: Brunswick County** 

1216 Bighorn Drive, Supply, NC 28462 34.032916 -78.335936

Directions: From the intersection of Highway 17 and Highway 211 at Supply, take Highway 211 north for .5 miles to Big Macedonia Road. Turn left on Big Macedonia Road and drive 1.27 miles to Makatoka Road. Turn right and drive 1.89 miles to Prospect Road. Turn left and drive .72 miles to Royal Oak Road. Turn left and drive .18 miles to Bighorn Drive. Turn right on Bighorn Drive and drive to the gate.

Distances: N. Myrtle Beach – 28 Miles Wilmington – 34 Miles Shallotte – 6 Miles Southport – 21 Miles

Acreage: 120.87 +/- Cleared: 26 +/- Wooded: 94 +/-

Road Front: 117' +/-

Marty Lanier
(910) 617-4326 (cell)
marty@rockcreeklandcompany.com

Acreage: 121.00
Price: \$1,575,000
County: Brunswick

**GPS Location:** 34.032916 X -78.335936

Half Bathrooms: 1
Bedrooms: 3
Bathrooms: 2
Agricultural
Deer Hunting
Farmland

Freshwater Fishing

**Home Site** 