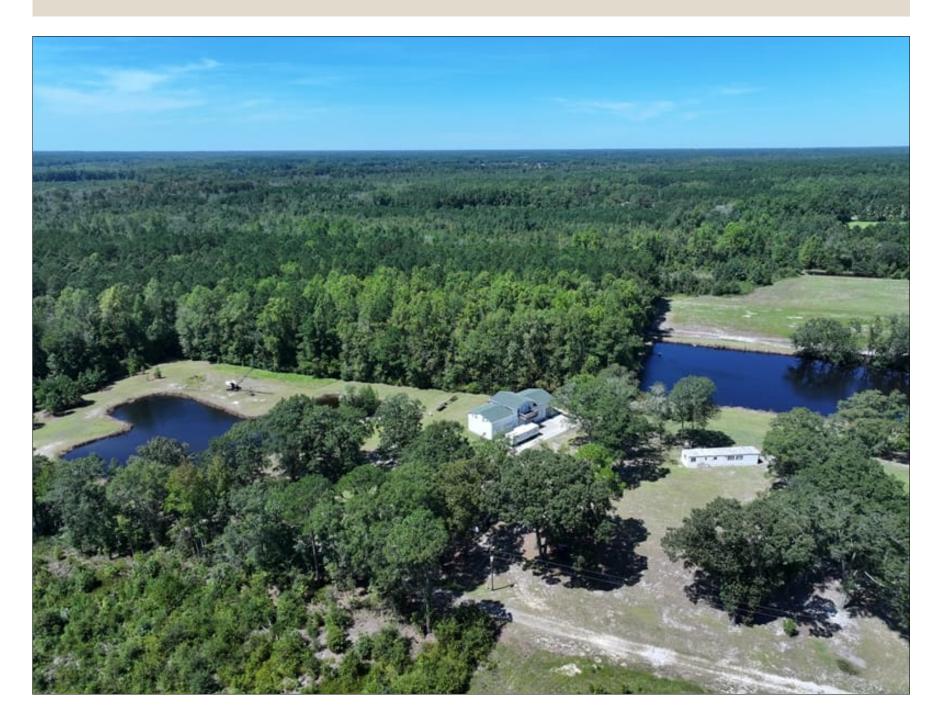

## 53+/- Acres of Recreational and Residential Land For Sale in Robeson County, NC

(910) 617-4326 rockcreeklandcompany.com

Address: 4512 Tobacco Rd Orrum NC 28369

Located off of Tobacco Road south of Fairmont in Robeson County, North Carolina, this farm is located in a quiet rural area in the southern part of the county. A 30'x80' workshop with living quarters upstairs overlooks one of the ponds. There is a 30'x85' pole shed for equipment storage, a storage building and a single wide mobile home on the property. There is county water, electric, telephone, and fiber optic available, and 3 septic systems, and 2 wells on the property. Two ponds are located on the property. One is approximately 2 acres, and the other is approximately <sup>3</sup>/<sub>4</sub> of an acre. Access to the property is by deeded easement from Tobacco Road. The wooded area is heavily stocked with pine timber and has excellent timber value. Deer, turkeys, and small game can be hunted on the property. The primary soil types are Wagram, Wakulla, Pactolus, Torhunta, and Johnston. Lumberton is the county seat and offers shopping, dining and a hospital. No deed restrictions, and no HOA! If you are looking for residential, recreational, hunting, agricultural, or timber land in southeastern NC take a look at this one!

Distances: Fairmont – 7 Miles Fair Bluff – 10 Miles Lumberton – 18 Miles Lake View – 9 Miles

Acreage: 53.39 +/- Cleared: 15 +/- Wooded: 35 +/- Road Front: None

Marty Lanier
(910) 617-4326 (cell)
marty@rockcreeklandcompany.com