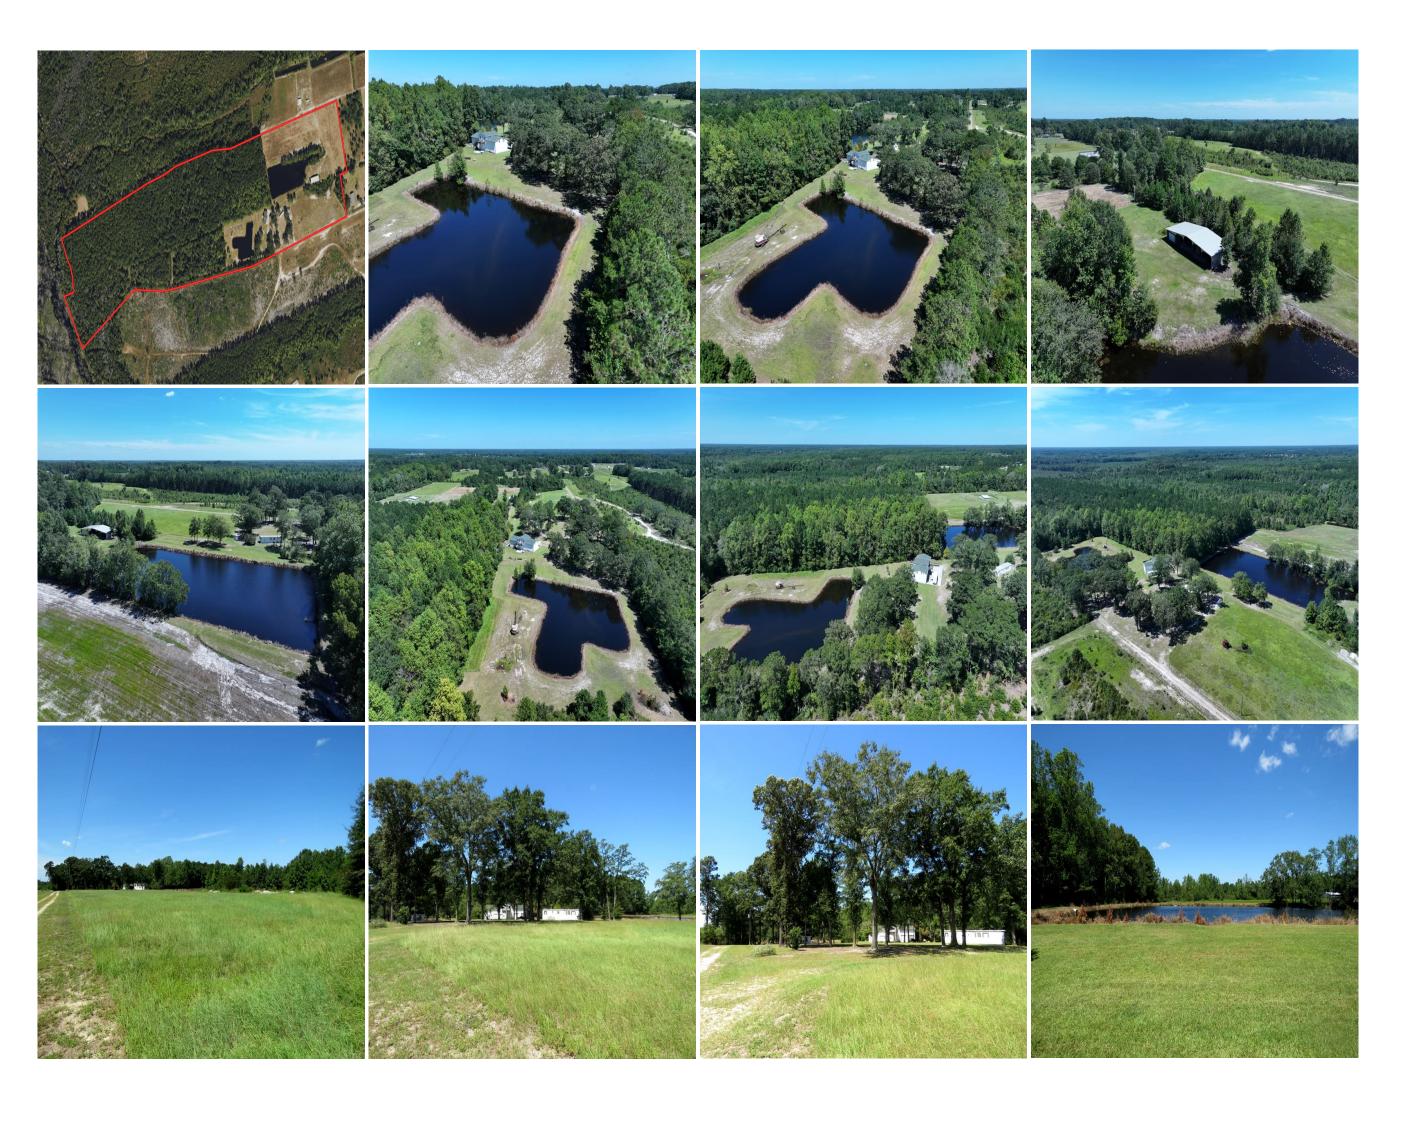

## 53+/- Acres of Recreational and Residential Land For Sale in Robeson County, NC

(910) 617-4326 rockcreeklandcompany.com

Address: 4512 Tobacco Rd Orrum NC 28369

Located off of Tobacco Road south of Fairmont in Robeson County, North Carolina, this farm is located in a quiet rural area in the southern part of the county. A 30'x80' workshop with living quarters upstairs overlooks one of the ponds. There is a 30'x85' pole shed for equipment storage, a storage building and a single wide mobile home on the property. There is county water, electric, telephone, and fiber optic available, and 3 septic systems, and 2 wells on the property. Two ponds are located on the property. One is approximately 2 acres, and the other is approximately <sup>3</sup>/<sub>4</sub> of an acre. Access to the property is by deeded easement from Tobacco Road. The wooded area is heavily stocked with pine timber and has excellent timber value. Deer, turkeys, and small game can be hunted on the property. The primary soil types are Wagram, Wakulla, Pactolus, Torhunta, and Johnston. Lumberton is the county seat and offers shopping, dining and a hospital. No deed restrictions, and no HOA! If you are looking for residential, recreational, hunting, agricultural, or timber land in southeastern NC take a look at this one!

Distances: Fairmont – 7 Miles Fair Bluff – 10 Miles Lumberton – 18 Miles Lake View – 9 Miles

Acreage: 53.39 +/- Cleared: 15 +/- Wooded: 35 +/- Road Front: None

Marty Lanier
(910) 617-4326 (cell)
marty@rockcreeklandcompany.com

Acreage: 53.39
Price: \$550,000
County: Robeson

**GPS Location:** 34.412749 X -79.094271

Agricultural
Deer Hunting
Equestrian
Farmland

Freshwater Fishing

Home Site
Hunting
Residential
Pond
Small Game

Turkey Waterfowl