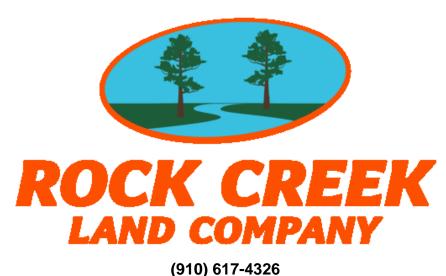

4.48+/- Acre Residential Lot For Sale in Robeson County NC!

rockcreeklandcompany.com

Address: McLeod Road Rowland NC 28383

Marty Lanier (910) 617-4326 (cell) marty@rockcreeklandcompany.com

Acreage: 4.48 Price: \$50,000 County: Robeson GPS Location: 34.592256 X -79.325578 Agricultural Farmland Home Site

Located on Highway 501/301 northwest of Rowland in Robeson County North Carolina, this farm would be great for a home site, agriculture, or horse farm. It is in a very quiet rural location only minutes from Lumberton and Laurinburg NC and Dillon SC. The property is conveniently located less than 10 minutes from I-95. Myrtle Beach is 1.5 hours from the farm. Lumberton is 25 minutes away for shopping, dining, and a hospital. The cleared land features premium agricultural soil types including Norfolk. Additional lots are available. If you are looking for a peaceful home site in the country take a look at this one!

Distances: Laurinburg – 16 Miles Lumberton – 24 Miles Dillon – 14 Miles

Acreage: 4.48 +/- Cleared: 4.4 +/- Wooded: 0 +/- Road Front: 718' +/-

Parcel Number: Portion of 011701011 Tract 3 Zoning: RA – Residential Agricultural