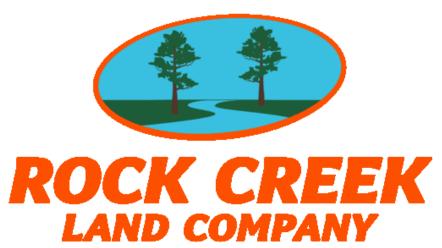

Location: Robeson County US Highway 501, NC Highway 130, Rowland, NC 28383 34.592256 -79.325578

Directions: From the intersection of I-95 and NC Highway 130 near Rowland, take NC 130 west for 5.80 miles. The property is on the right. US Highway 501 will merge with NC 130 in downtown Rowland.

Distances: Laurinburg – 16 Miles Lumberton – 24 Miles Dillon – 14 Miles

Acreage: 4.48 +/- Cleared: 4.4 +/- Wooded: 0 +/- Road Front: 718' +/-

Parcel Number: Portion of 011701011 Tract 3 Zoning: RA – Residential Agricultural

Possible Uses: Hobby Farm, Home Site, Horse Farm