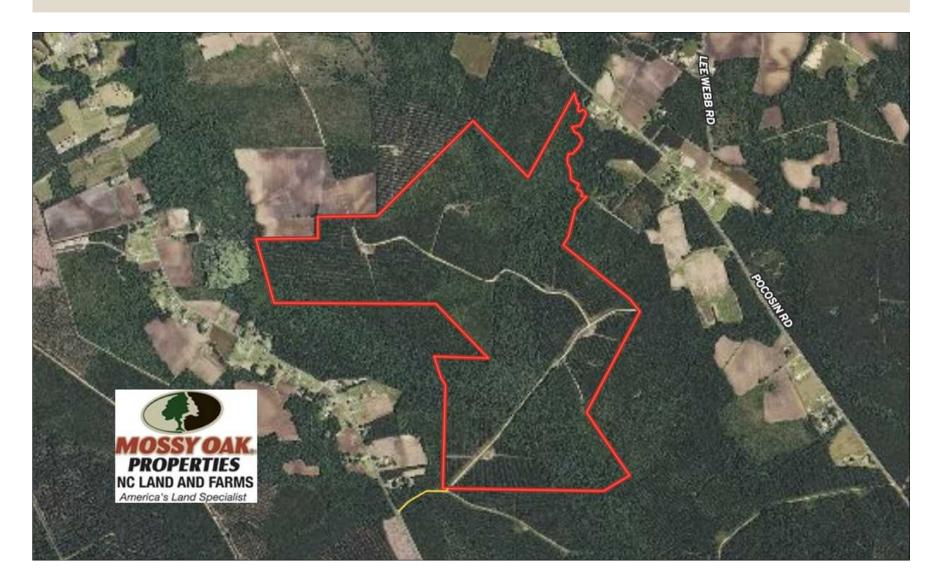

With income producing timber stands, an excellent road system, and great hunting, this tract offers multiple opportunities!

Located off of Chauncey Town Road near Lake Waccamaw in Columbus County North Carolina, this is a prime timber tract that also offers hunting and recreational opportunities Approximately 227 acres of the tract is planted in loblolly pine and has been partially thinned. The timber is over 20 years old. The health and vigor of the stand is excellent. There is also some hardwood in the bottomland areas of the tract. There is a great road system to access all areas of the tract. The deer and turkey population is healthy and the hunting is excellent. The bottomlands offer the chance to hunt some ducks. Lake Waccamaw is only a few minutes away for fishing and boating and Whiteville is also only a few minutes away for shopping and restaurants. This is a great opportunity to own an income-producing tract that you can also enjoy. If you are looking for a quality timber investment that also offers great hunting, take a close look at this one!

For a birds eye view of this property, visit our MapRight mapping system. Copy and paste this link into your browser: (https://mapright.com/ranching/maps/2ff71e2688b4cda9ccad495c82fc23d0/share), and then click on any of the icons to see beautiful photographs of the property taken from those locations. You can easily change the base maps to view aerial, topographic, infrared or street maps of the property. Take a look at the drone video of the property for a great aerial view!