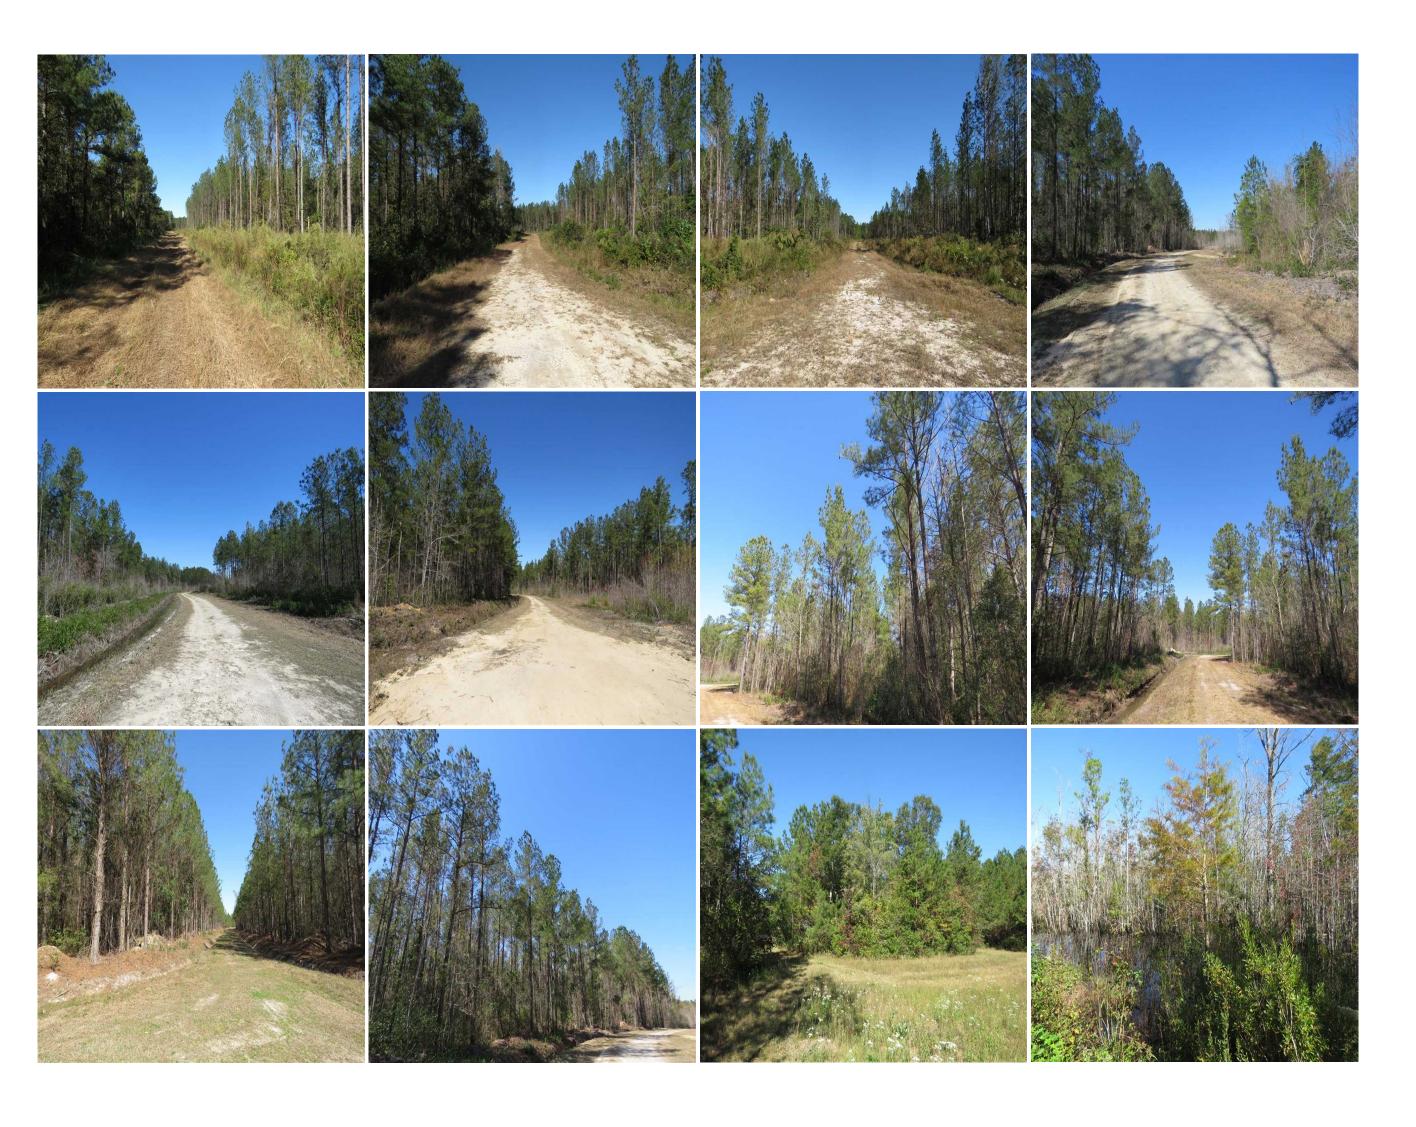

With income producing timber stands, an excellent road system, and great hunting, this tract offers multiple opportunities!

Located off of Chauncey Town Road near Lake Waccamaw in Columbus County North Carolina, this is a prime timber tract that also offers hunting and recreational opportunities Approximately 227 acres of the tract is planted in loblolly pine and has been partially thinned. The timber is over 20 years old. The health and vigor of the stand is excellent. There is also some hardwood in the bottomland areas of the tract. There is a great road system to access all areas of the tract. The deer and turkey population is healthy and the hunting is excellent. The bottomlands offer the chance to hunt some ducks. Lake Waccamaw is only a few minutes away for fishing and boating and Whiteville is also only a few minutes away for shopping and restaurants. This is a great opportunity to own an income-producing tract that you can also enjoy. If you are looking for a quality timber investment that also offers great hunting, take a close look at this one!