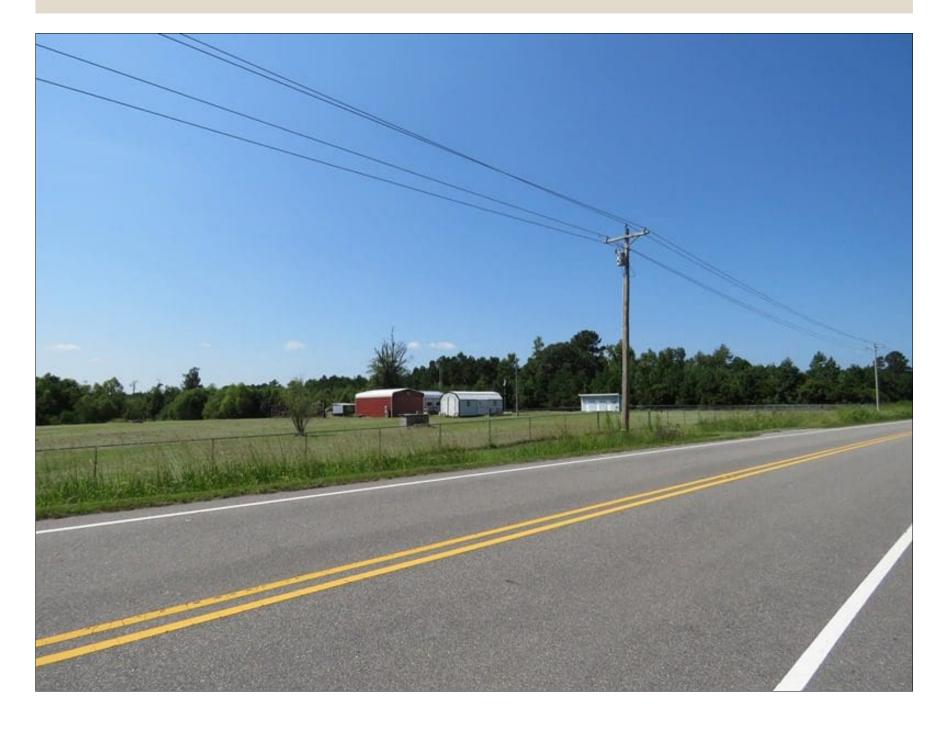

Acreage: 11.65
Price: \$124,000
County: Columbus

**GPS Location:** 34.097295 X -78.651077

Commercial
Deer Hunting
Home Site
Hunting
Pond
Small Game

Located on Highway 905, (Seven Creeks Highway) near Nakina in Columbus County North Carolina, this property offers multiple potential uses. Well, county water, septic, electric, and internet is already in place on the property. There are two enclosed metal sheds, a wooden building with the existing store, a metal carport, and a bath house on the property. There is commercial potential subject to zoning as well as residential potential on this tract. It is partially fenced and gated with security in place. A storage facility for campers and boats or a campground could be a possibility. Lake Waccamaw is just a few minutes away for boating, sailing, fishing, skiing, or kayaking. Lake Waccamaw is the third largest natural lake in North Carolina, and is home to several species of wildlife that are found nowhere else in the world. If you are a hunter there are thousands of acres of NC Wildlife Resources Commission Game Lands just a few minutes from this property. You can drive to the Brunswick County beaches or N. Myrtle Beach in less than an hour. This property is in a nice quiet location that would make a perfect country home site.

**Location: Columbus County** 

10662 Seven Creeks Highway, Nakina, NC 28455 34.097295 -78.651077

Directions: From the intersection of Ervin Richardson Road and Highway 905 (Seven Creeks Highway) in Nakina, take Highway 905 south for 2.76 miles. The property is on the right.

Distances: Whiteville – 18 Miles Tabor City – 16 Miles Shallotte – 25 Miles

Acreage: 11.65 +/- Cleared: 3.5 +/- Wooded: 8 +/- Road Front: 645'+/- Water Front: Small

Pond

Parcel Number: 12661 Zoning: GU – General Use