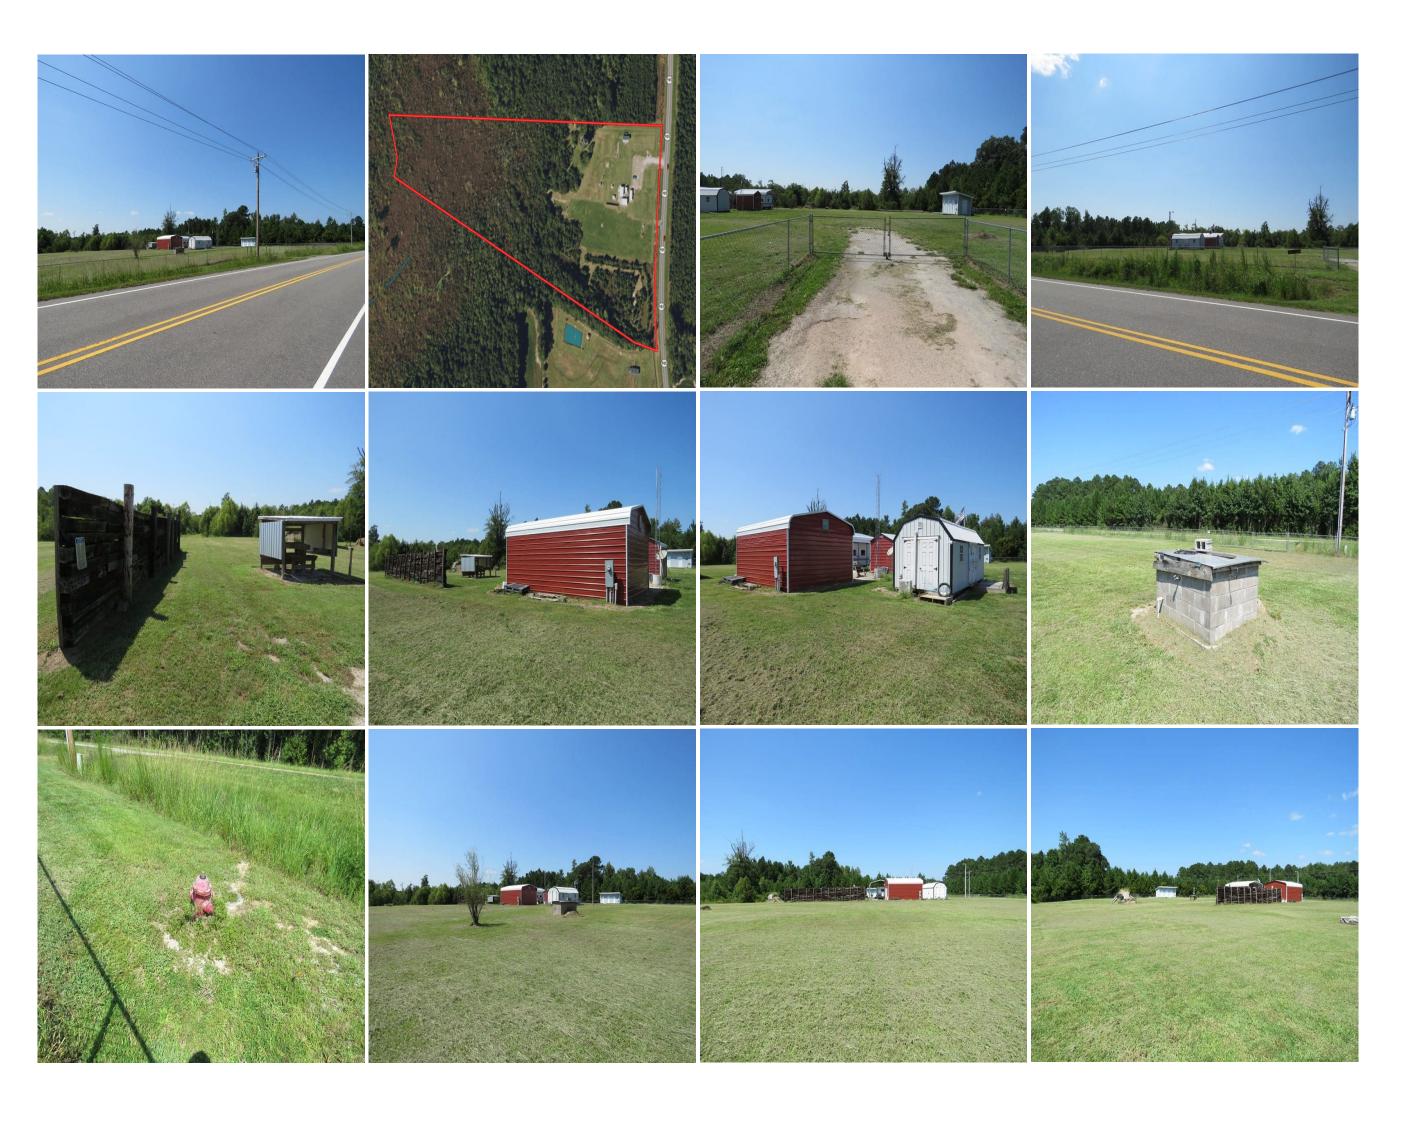

Acreage: 11.65
Price: \$124,000
County: Columbus

**GPS Location:** 34.097295 X -78.651077

Commercial
Deer Hunting
Home Site
Hunting
Pond
Small Game

Located on Highway 905, (Seven Creeks Highway) near Nakina in Columbus County North Carolina, this property offers multiple potential uses. Well, county water, septic, electric, and internet is already in place on the property. There are two enclosed metal sheds, a wooden building with the existing store, a metal carport, and a bath house on the property. There is commercial potential subject to zoning as well as residential potential on this tract. It is partially fenced and gated with security in place. A storage facility for campers and boats or a campground could be a possibility. Lake Waccamaw is just a few minutes away for boating, sailing, fishing, skiing, or kayaking. Lake Waccamaw is the third largest natural lake in North Carolina, and is home to several species of wildlife that are found nowhere else in the world. If you are a hunter there are thousands of acres of NC Wildlife Resources Commission Game Lands just a few minutes from this property. You can drive to the Brunswick County beaches or N. Myrtle Beach in less than an hour. This property is in a nice quiet location that would make a perfect country home site.

Distances: Whiteville – 18 Miles Tabor City – 16 Miles Shallotte – 25 Miles

Acreage: 11.65 +/- Cleared: 3.5 +/- Wooded: 8 +/- Road Front: 645'+/- Water Front: Small

Pond

Parcel Number: 12661 Zoning: GU – General Use

Possible Uses: Commercial, Campground, Boat and RV Storage Subject to Zoning, Home Site,

Hunting