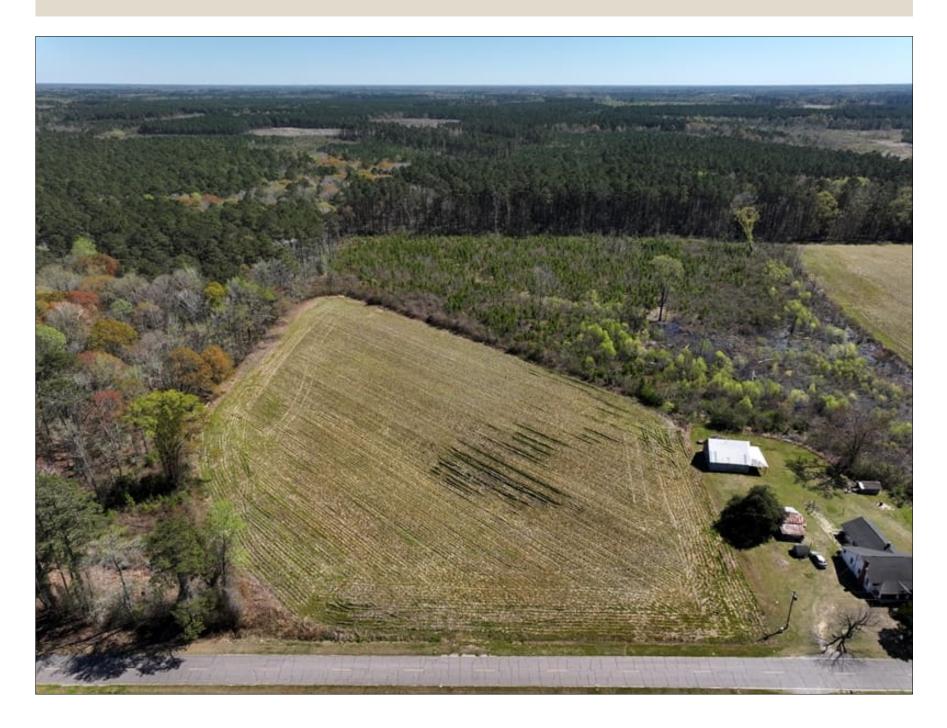

## 18+/- Acre Farm For Sale in Robeson County NC!

(910) 617-4326 rockcreeklandcompany.com

Address: W White Pond Road Fairmont NC 28340

Located on West White Pond Road south of Fairmont in Robeson County North Carolina, this farm is located in a quiet rural area close to the South Carolina state line. Electric, fiber optic, and telephone service is located adjacent to the property, and county water is available. Deer, turkeys, doves, and small game can be hunted on the property. The Lumber River is nearby for duck hunting, kayaking, canoeing, and excellent freshwater fishing for largemouth bass and panfish. The Lumber River is a nationally designated Wild and Scenic River. The primary soil types are Lynchburg, Coxville, Dunbar, and Bibb. Robeson County is the home of the University of North Carolina at Pembroke. Lumberton is the county seat and offers shopping, dining and a hospital. No deed restrictions, and no HOA! If you are looking for residential, timber, or agricultural land in southeastern NC take a look at this one!

Distances: Dillon - 10 Miles Fairmont - 9 Miles Lumberton - 20 Miles

Acreage: 17.63 +/- Cleared: 4.25 +/- Wooded: 13 +/- Road Front: 490' +/-

Wildlife: Deer, Turkey, Small Game, Doves Zoning: RA – Residential

Agricultural

Parcel Number: Portion of 0609-01-038

Timber: Loblolly pine, hardwoods. Clear cut 2018

Possible Uses: Home Site, Agricultural, Recreational, Timber, Hunting

Marty Lanier
(910) 617-4326 (cell)
marty@rockcreeklandcompany.com