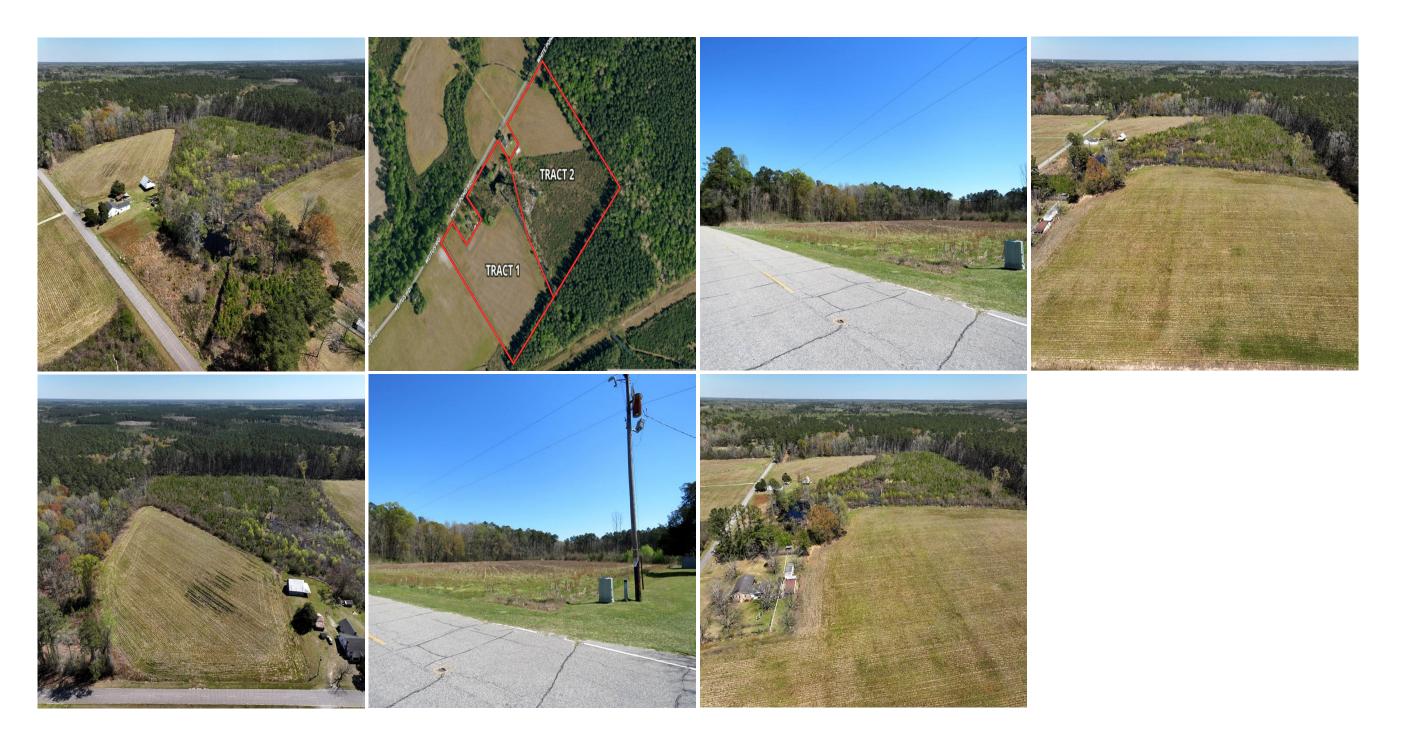

Location: Robeson County, West White Pond Road, Fairmont, NC 28340 34.422892 -79.218040

Directions: From the intersection of West White Pond Road and Highway 904 south of Fairmont, take West White Pond Road for 2.63 miles. The property is on the left.

Distances: Dillon - 10 Miles Fairmont - 9 Miles Lumberton - 20 Miles

Acreage: 17.63 +/- Cleared: 4.25 +/- Wooded: 13 +/- Road Front: 490' +/-

Wildlife: Deer, Turkey, Small Game, Doves Zoning: RA – Residential

Agricultural

Parcel Number: Portion of 0609-01-038

Timber: Loblolly pine, hardwoods. Clear cut 2018

Possible Uses: Home Site, Agricultural, Recreational, Timber, Hunting

Marty Lanier
(910) 617-4326 (cell)
marty@rockcreeklandcompany.com