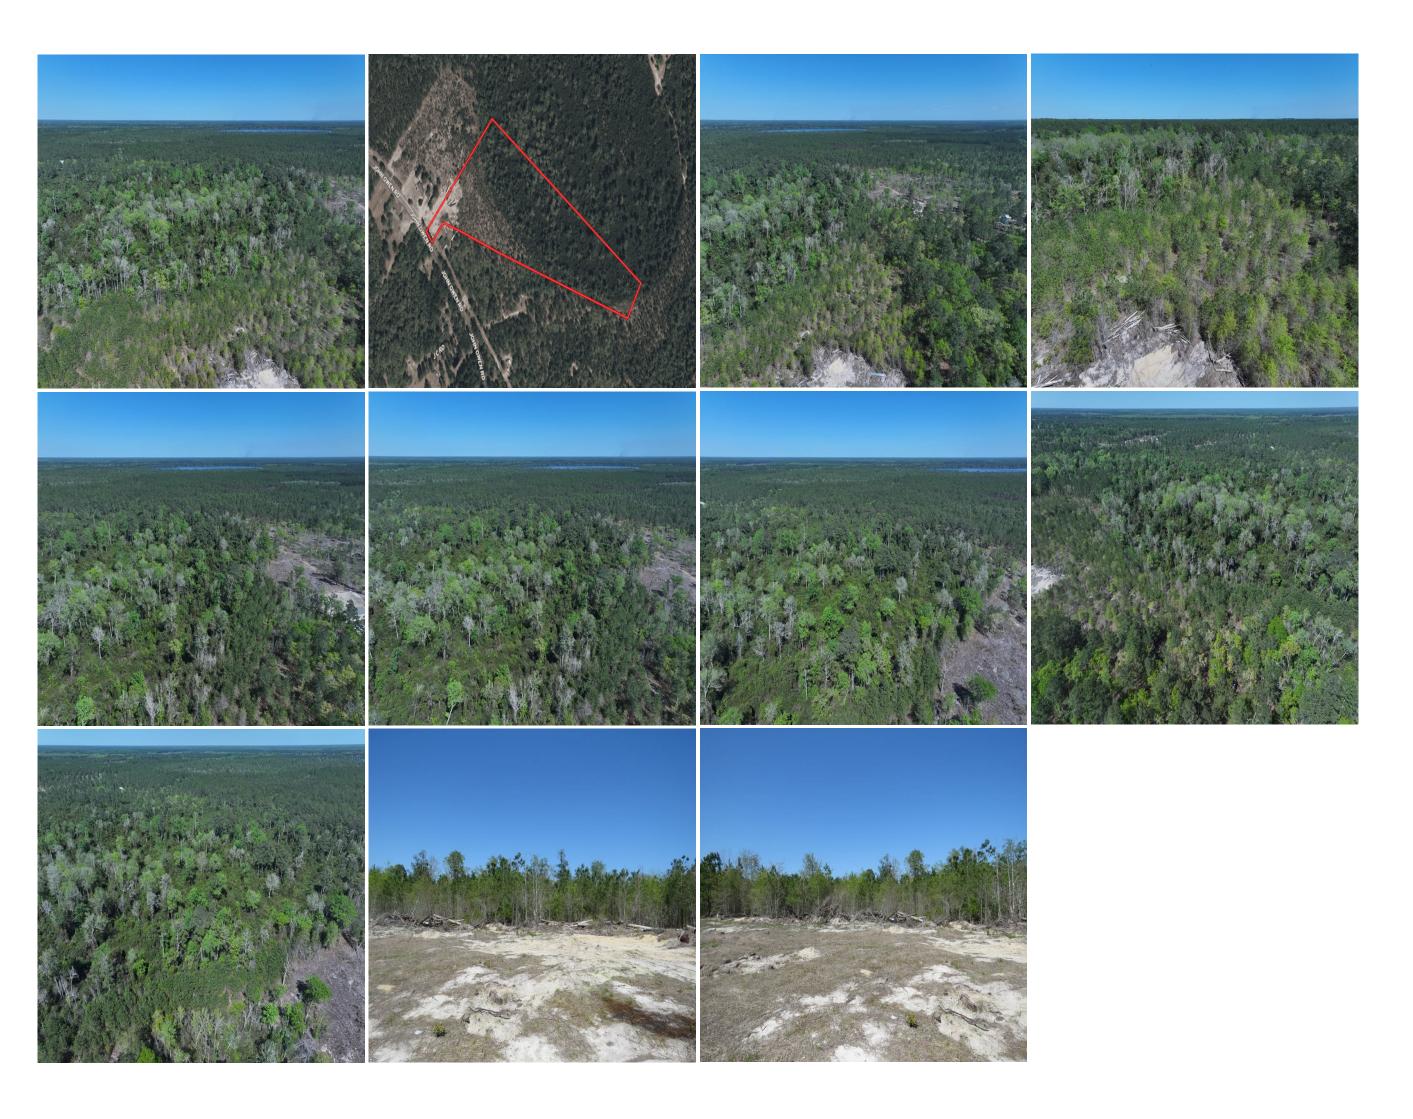

Road. Turn right on John Owen Road and drive .68 miles. The property is on the left.

Distances: Elizabethtown – 9.5 Miles Fayetteville – 30 Miles Tar Heel – 11 Miles Dublin – 17 Miles

Acreage: 18.6 +/- Cleared: 1 +/- Wooded: 17 +/- Road Frontage: 78' +/-

Parcel Number: 130400384941, 130400297154 Zoning: RA – Residential Agricultural

Timber: Mixed hardwood and pine.

Possible Uses: Hunting, Home Site, Timber

Marty Lanier
(910) 617-4326 (cell)
marty@rockcreeklandcompany.com