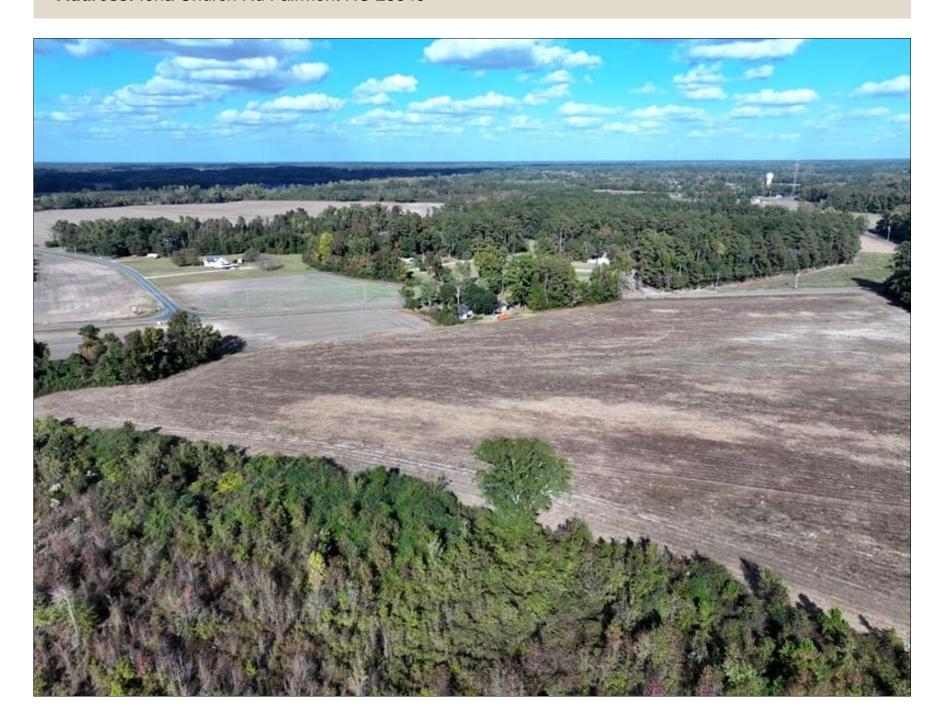

## 14+/- Acres of Farm and Residential Land For Sale in Robeson County, NC!

(910) 617-4326 rockcreeklandcompany.com

Address: Iona Church Rd Fairmont NC 28340

Located on Iona Church Road on the west side of Fairmont in Robeson County North Carolina, this farm is located in a quiet area on the edge of Fairmont. A portion of the farm is in the city limits. Electric and telephone service is located adjacent to the property, and county water is available. Deer, turkeys, and small game can be hunted on the property. The Lumber River is nearby for duck hunting, kayaking, canoeing, and excellent freshwater fishing for largemouth bass and panfish. The Lumber River is a nationally designated Wild and Scenic River. The primary soil types are Lynchburg, Coxville, and Norfolk. Robeson County is the home of the University of North Carolina at Pembroke. Lumberton is the county seat and offers shopping, dining and a hospital. No deed restrictions, and no HOA! If you are looking for residential, recreational, or agricultural land in southeastern NC take a look at this one!

Distances: Lumberton – 11 Miles Pembroke – 16 Miles Maxton – 23 Miles Rowland – 12 Miles

Acreage: 13.53 +/- Cleared: 5 +/- Wooded: 9+/- Road Front: 115' +/- Wildlife: Deer, Small Game Zoning: Fairmont ETJ, R-20 and RA