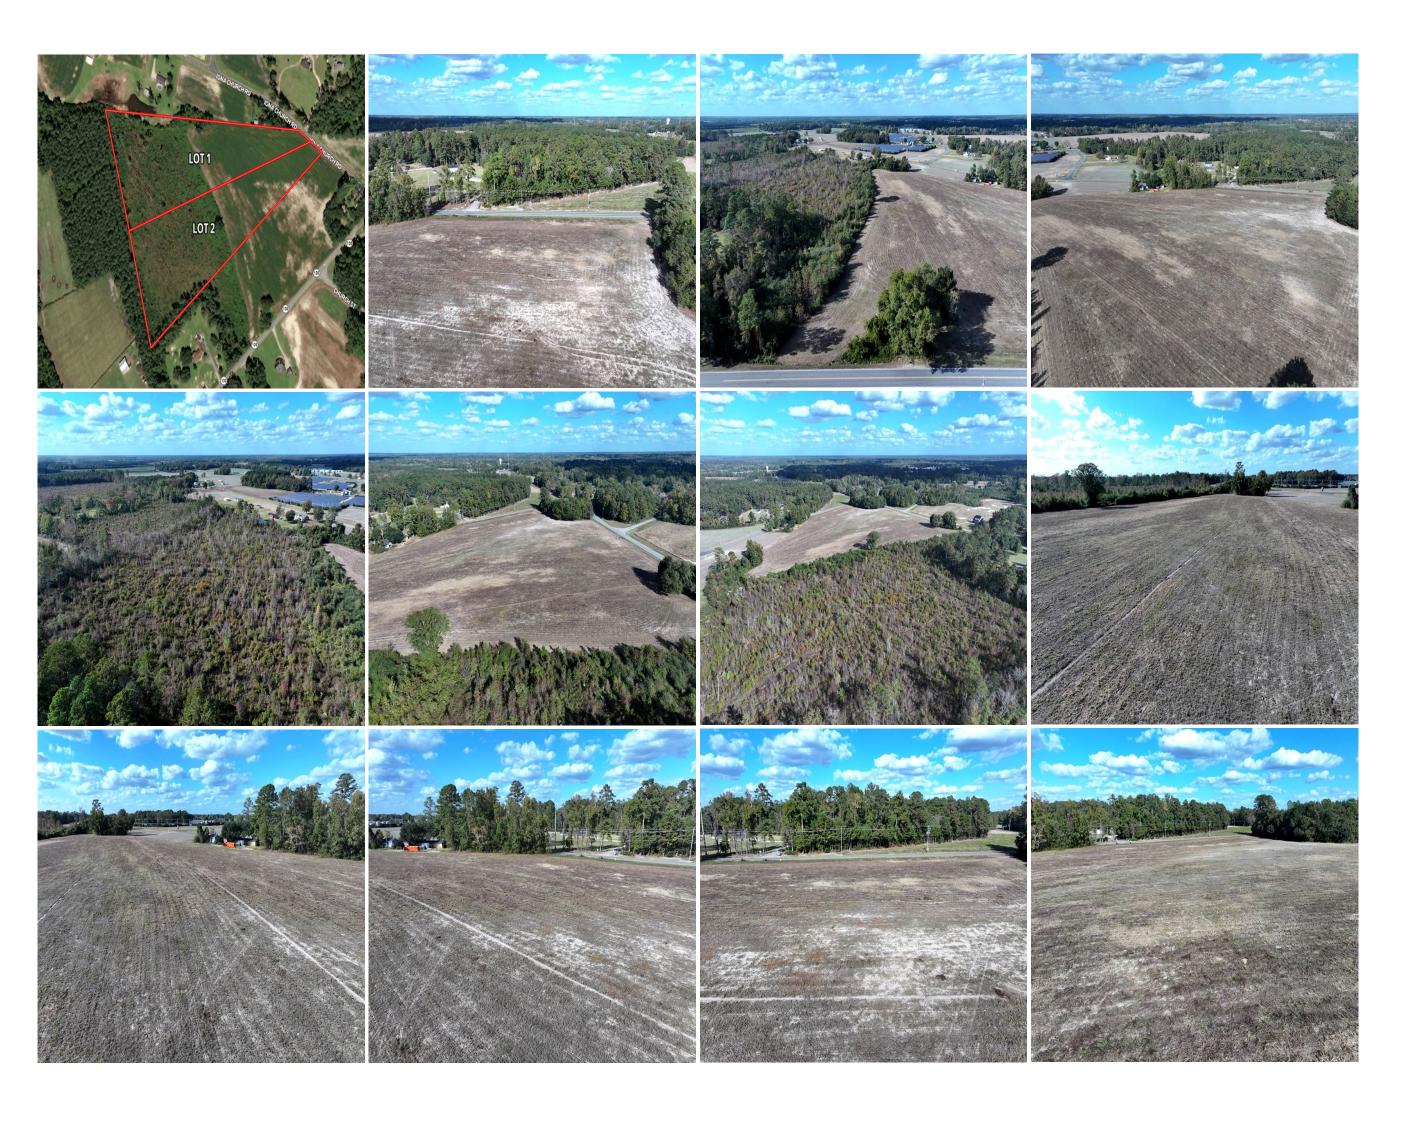

## 14+/- Acres of Farm and Residential Land For Sale in Robeson County, NC!

(910) 617-4326 rockcreeklandcompany.com

Address: Iona Church Rd Fairmont NC 28340

Located on Iona Church Road on the west side of Fairmont in Robeson County North Carolina, this farm is located in a quiet area on the edge of Fairmont. A portion of the farm is in the city limits. Electric and telephone service is located adjacent to the property, and county water is available. Deer, turkeys, and small game can be hunted on the property. The Lumber River is nearby for duck hunting, kayaking, canoeing, and excellent freshwater fishing for largemouth bass and panfish. The Lumber River is a nationally designated Wild and Scenic River. The primary soil types are Lynchburg, Coxville, and Norfolk. Robeson County is the home of the University of North Carolina at Pembroke. Lumberton is the county seat and offers shopping, dining and a hospital. No deed restrictions, and no HOA! If you are looking for residential, recreational, or agricultural land in southeastern NC take a look at this one!

Distances: Lumberton – 11 Miles Pembroke – 16 Miles Maxton – 23 Miles Rowland – 12 Miles

Acreage: 13.53 +/- Cleared: 5 +/- Wooded: 9+/- Road Front: 115' +/- Wildlife: Deer, Small Game Zoning: Fairmont ETJ, R-20 and RA

Parcel Number: Portion of 050505008 Timber: Clear cut 2017. Natural Regeneration

Possible Uses: Home Sites, Agricultural, Recreational, Hunting, Horse Farm

Marty Lanier
(910) 617-4326 (cell)
marty@rockcreeklandcompany.com